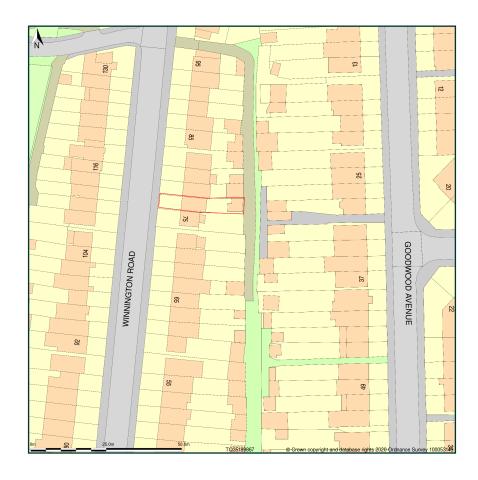

## 77, Winnington Road, Enfield, EN3 5RL

Site Plan shows area bounded by: 535115.71, 198605.38 535257.14, 198746.8 (at a scale of 1:1250), OSGridRef: TQ35189867. The representation of a road, track or path is no evidence of a right of way. The representation of features as lines is no evidence of a property boundary.