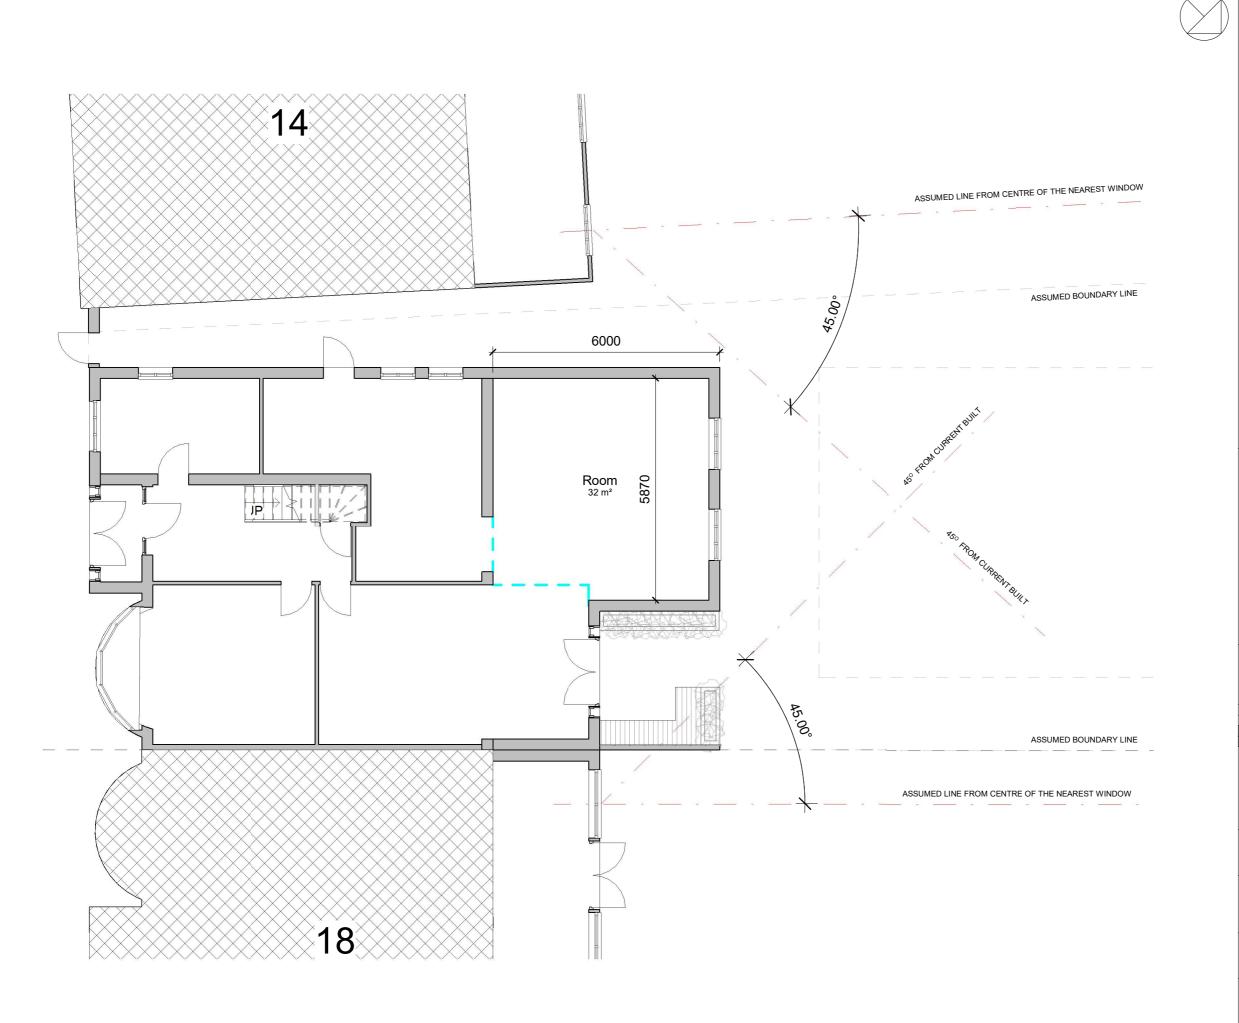

## **Key Notes:**

The sole purpose of this application is focused on the Gorund Floor Larger Extension (up to 6m from original wall) through Prior Approval Application.

There are no changes proposed to the Front of the House or at Fisrt Floor level in this application. Therefore no First Floor Plans or Front Elevations are provided.

The developments shown at first floor level have been approved [Ref: 17/00134/HOU] and are displayed throughout this application only for visual reference purpose of the overal development and no changes to the approved plans, elevations or materials are being subject to further

# Gound Floor- Proposed

| SCALE @A3   | CLIENT NAME        |       |     |             |      |        |         |  |
|-------------|--------------------|-------|-----|-------------|------|--------|---------|--|
| 1:1         | Mansur Safdar      |       |     |             |      |        |         |  |
| FIRST ISSUE | PROJE              | CT ST | AGE | STATUS CODE |      |        |         |  |
| 01/16       | Planning           |       |     | P0          |      |        |         |  |
| Project     | Project Originator |       |     | Туре        | Role | Number | Revison |  |
| 123OAK PDL  |                    | XX    | GF  | DR          | Α    | A0     |         |  |