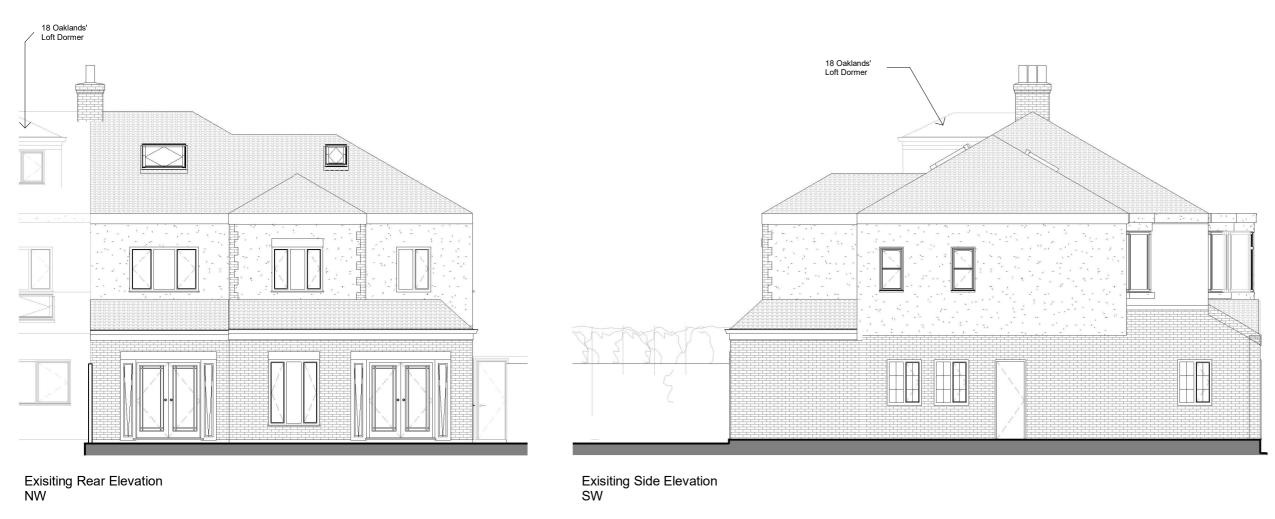

## **Key Notes:**

The sole purpose of this application is focused on the Gorund Floor Larger Extension (up to 6m from original wall) through Prior Approval Application.

There are no changes proposed to the Front of the House or at Fisrt Floor level in this application. Therefore no First Floor Plans or Front

The developments shown at first floor level have been approved [Ref: 17/00134/HOU] and are displayed throughout this application only for visual reference purpose of the overal development and no changes to the approved plans, elevations or materials are being subject to further

**Proposed Rear Elevation** NW

PARTY WALL NOTICES: PLEASE NOTE THAT BEFORE BUILDING COMMENCES IT IS THE RESPONSIBILITY OF BUILDER OR OWNER TO SERVE PARTY WALL NOTICES TO ALL NEIGHBOURS.

DIMENSIONS:
ALL DIMENSIONS TO BE CHECKED ON SITE.
CONTRACTOR TO CHECK SITE THOROUGHLY BEFORE WORK
STARTS AND REPORT ANY DISCREPANCIES.