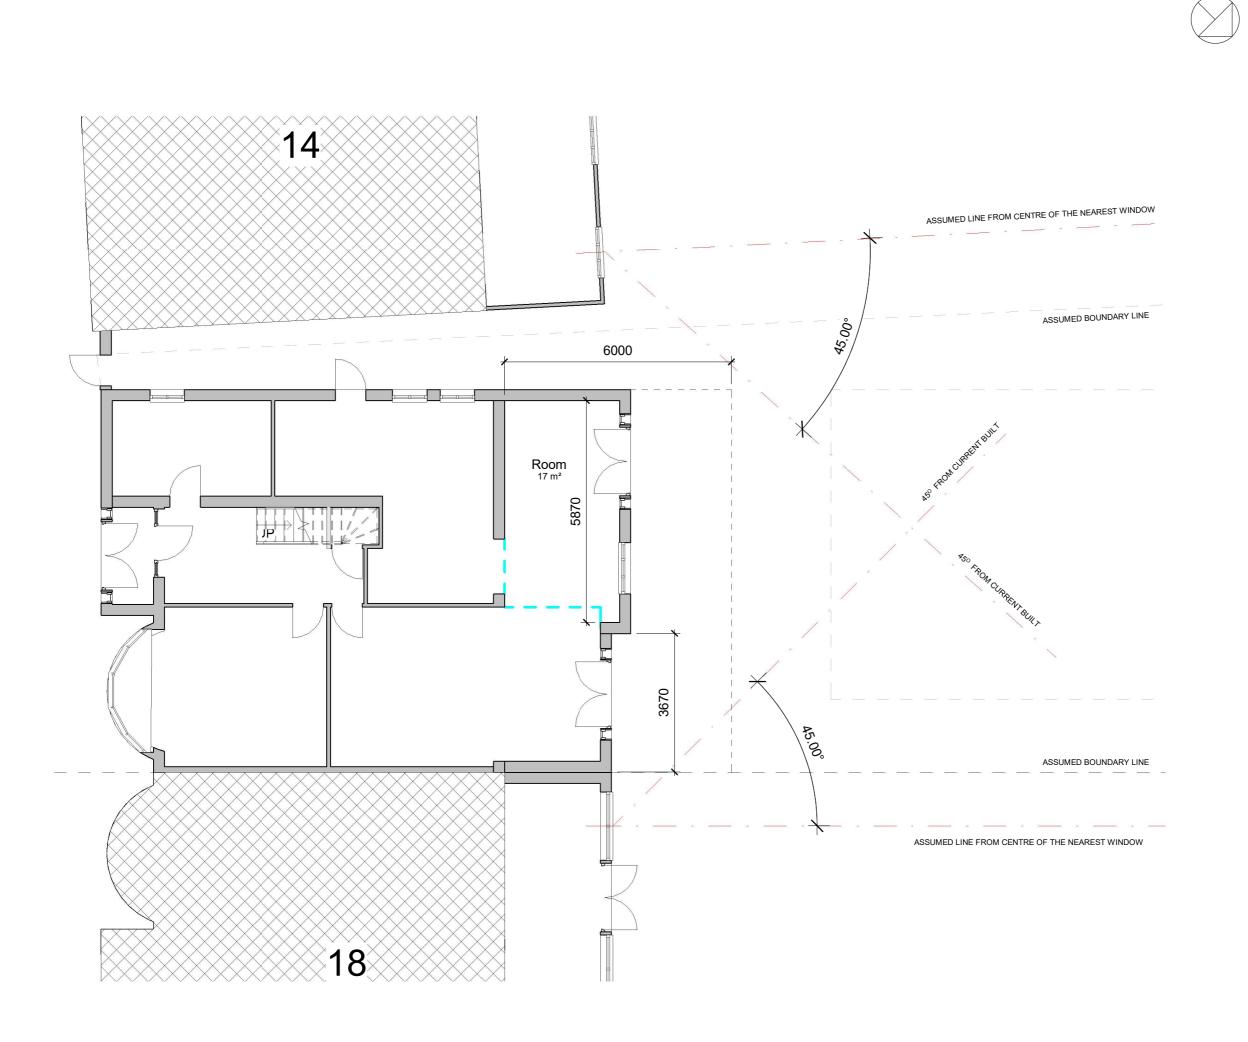

## **Key Notes:**

The sole purpose of this application is focused on the Gorund Floor Larger Extension (up to 6m from original wall) through Prior Approval Application.

There are no changes proposed to the Front of the House or at Fisrt Floor level in this application. Therefore no First Floor Plans or Front Elevations are provided.

The developments shown at first floor level have been approved [Ref: 17/00134/HOU] and are displayed throughout this application only for visual reference purpose of the overal development and no changes to the approved plans, elevations or materials are being subject to further

# Ground Floor Plan - Existing

| SCALE @A3   |               | CLIENT NAME |      |             |        |         |  |  |  |
|-------------|---------------|-------------|------|-------------|--------|---------|--|--|--|
| 1:1         | Mansur Safdar |             |      |             |        |         |  |  |  |
| FIRST ISSUE | PROJE         | CT ST       | AGE  | STATUS CODE |        |         |  |  |  |
| 01/15       | Planning      |             |      | P0          |        |         |  |  |  |
| Project     | Volume        | Level       | Туре | Role        | Number | Revison |  |  |  |
| 123OAK PDL  |               | XX          | GF   | DR          | Α      | A0      |  |  |  |