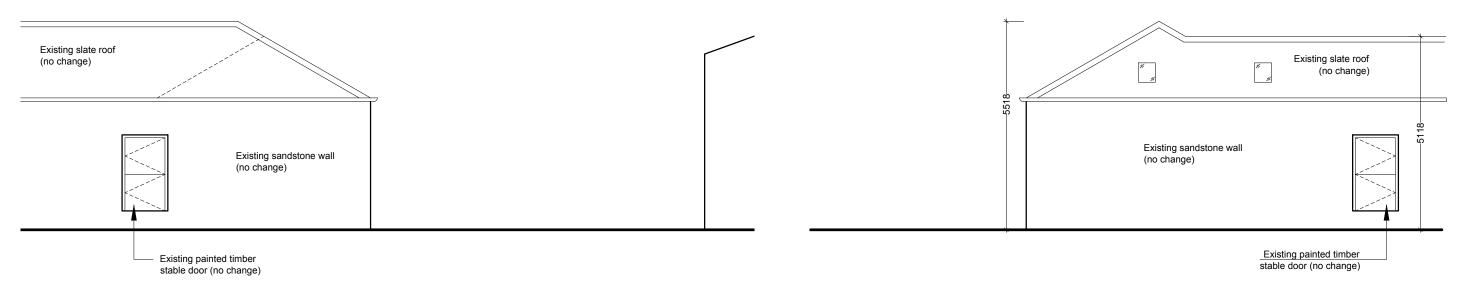

Elevation A Elevation B

Elevation C Elevation D

Do not scale. Use figured dimensions only.
All dimensions to be checked on site.

All drawings to be read in conjunction with other consultants' information. Any discrepancies to be reported before work commences.

21 Carmel Road Colombo 03 t +94 (0) 11 436 3887 e hello@codesign.lk w codesign.lk

Status **Project Title** For Planning Thornton Farm Date **Drawing Title** 12.10.2020 Biomass Boilers Elevations - Existing Drawing No. Scale 1:100 @ A3 310 Project No