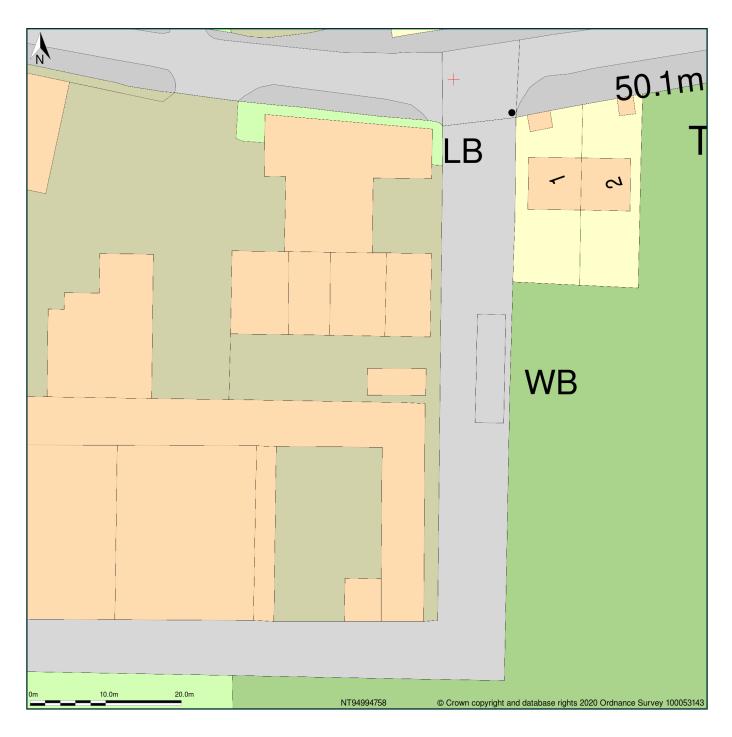

## Site Plan Thornton Farm, C4 Shoresdean Junction To Thornton Park Junction, Thornton, Northumberland, TD15 2LP

Block Plan shows area bounded by: 394949.88, 647541.74 395039.88, 647631.74 (at a scale of 1:500), OSGridRef: NT94994758. The representation of a road, track or path is no evidence of a right of way. The representation of features as lines is no evidence of a property boundary.