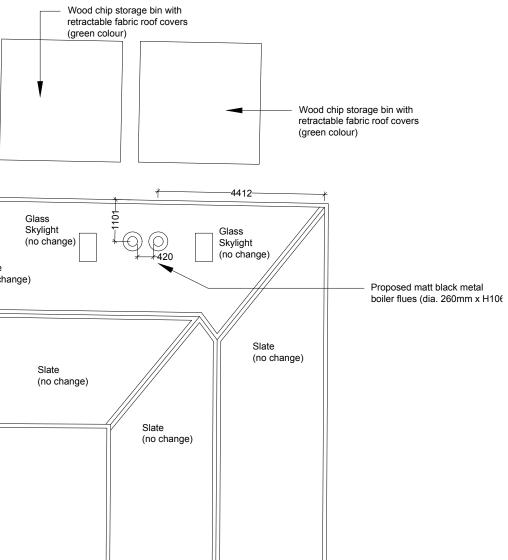

Adjacent Shed (Existing)

## Slate (no change)

Existing Roof Plan

Proposed Roof Plan

| Do not scale.                                                                                      | Rev | Date | Description | Drawn | Checked | Client Approval   |                                                           | Status       | Project Title                                      |
|----------------------------------------------------------------------------------------------------|-----|------|-------------|-------|---------|-------------------|-----------------------------------------------------------|--------------|----------------------------------------------------|
| Use figured dimensions only.<br>All dimensions to be checked on site.                              |     |      |             |       |         | Signature / Stamp |                                                           | For Planning | Thornton Farm                                      |
| Il drawings to be read in conjunction                                                              |     |      |             |       |         |                   | Co.Design                                                 | Date         | Drawing Title                                      |
| with other consultants' information.<br>Any discrepancies to be<br>reported before work commences. |     |      |             |       |         |                   | Architecture & Interiors                                  | 12.10.2020   | Biomass Boilers<br>Roof Plan - Existing & Proposed |
|                                                                                                    |     |      |             |       |         |                   | 21 Carmel Road t +94 (0) 11 436 3887                      | Scale        | Drawing No.                                        |
|                                                                                                    |     |      |             |       |         | Date              | Colombo 03 e hello@codesign.lk<br>Sri Lanka w codesign.lk | 1:100 @ A3   | Project No. Drawing No. Project No 211             |