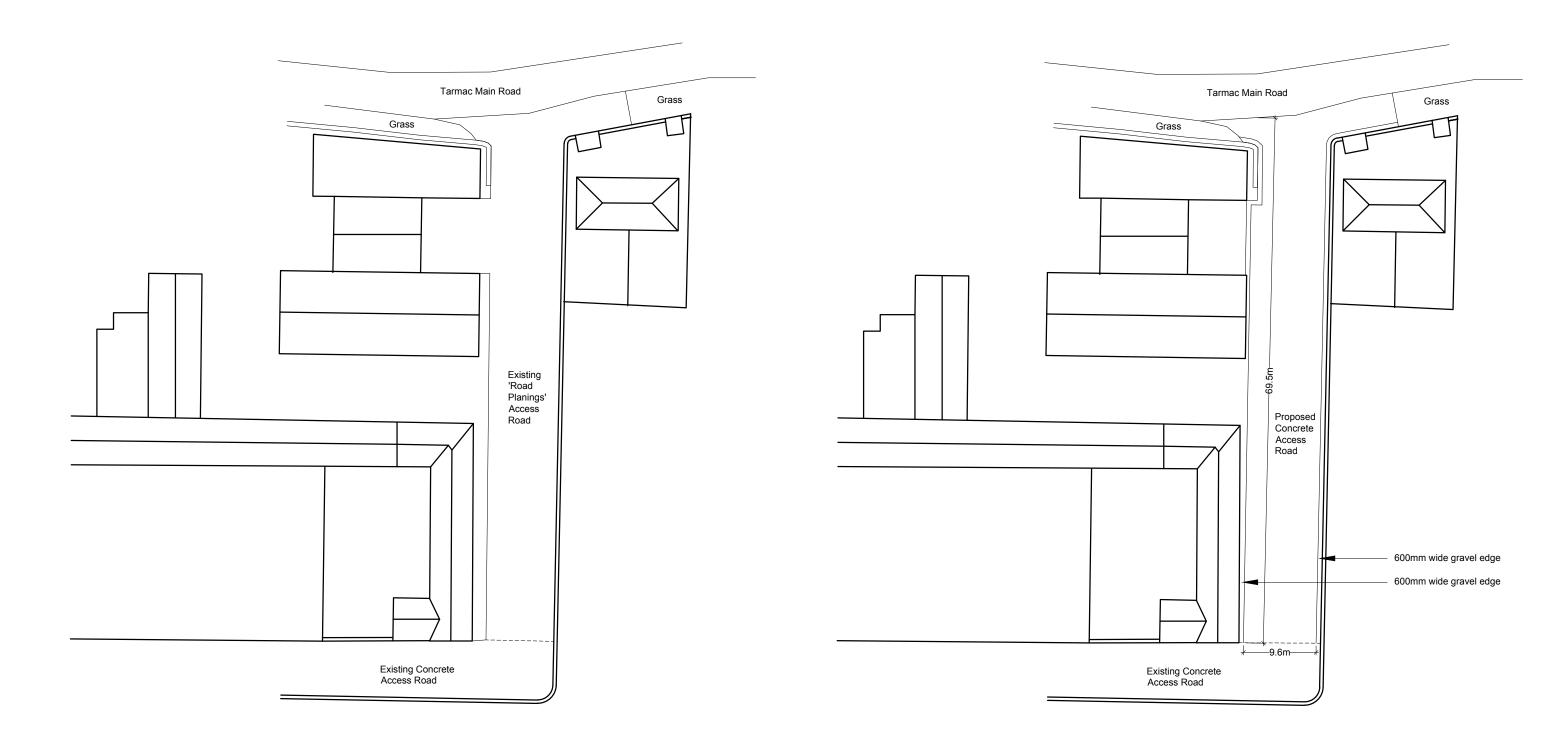

## Existing Access Road Finishes

## Proposed Acces Road Finishes

| Do not scale.<br>Use figured dimensions only.<br>All dimensions to be checked on site.<br>All drawings to be read in conjunction<br>with other consultants' information.<br>Any discrepancies to be | Rev | Date<br><u>xx.xx.xxxx</u><br> | Description | Drawn<br> | Checked | Client Approval Signature / Stamp | Co.De                                     | sign                                                          |
|-----------------------------------------------------------------------------------------------------------------------------------------------------------------------------------------------------|-----|-------------------------------|-------------|-----------|---------|-----------------------------------|-------------------------------------------|---------------------------------------------------------------|
| reported before work commences.                                                                                                                                                                     |     |                               |             |           |         | Date                              | 21 Carmel Road<br>Colombo 03<br>Sri Lanka | t +94 (0) 11 436 3887<br>e hello@codesign.lk<br>w codesign.lk |

| Status       | Project Title                                      |  |  |  |  |  |
|--------------|----------------------------------------------------|--|--|--|--|--|
| For Planning | Thornton Farm                                      |  |  |  |  |  |
| Date         | Drawing Title                                      |  |  |  |  |  |
| 12.10.2020   | Access Road<br>Resurfacing                         |  |  |  |  |  |
| Scale        | Drawing No.                                        |  |  |  |  |  |
| 1:500 @ A3   | Project No. Drawing No. Rev.<br>Project No. 220 P0 |  |  |  |  |  |