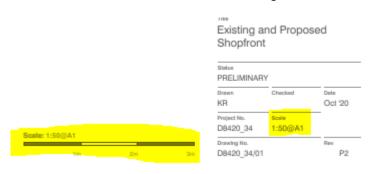

- 1) Please submit further plans with more details for the fascia and projecting signs. I am unable to complete measurements of the signs to match those given on the application form for height, width, depth, height of letters, ground to base, max projection etc.
- 2) The submitted plans are not to scale, please submit 3 copies of plans to a metric scale of 1:50 or 1:100. The drawing states 1:50 but 3m measures at 6m.