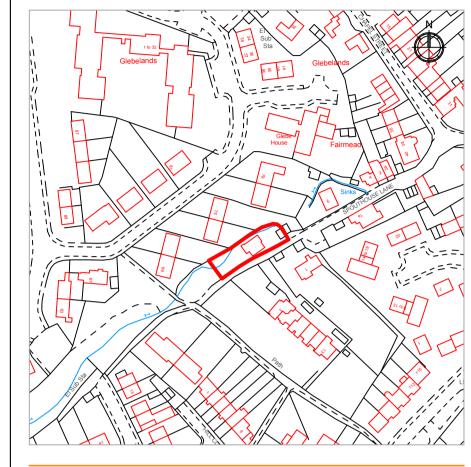

## PROPOSED SITE PLAN

1:200 @ A1

DESIGN, PLANNING AND ARCHITECTURAL SERVICES

email: practiceb@outlook.com web: www.practiceb.co.uk

SITE PLAN @ 1:2000 WHEN PRINTED AT A1 PAPER SIZE [841MM x 594MM]

SITE ADDRESS:

8 SPOUTHOUSE LANE, CAM, GLOUCESTERSHIRE, GL11 5JP