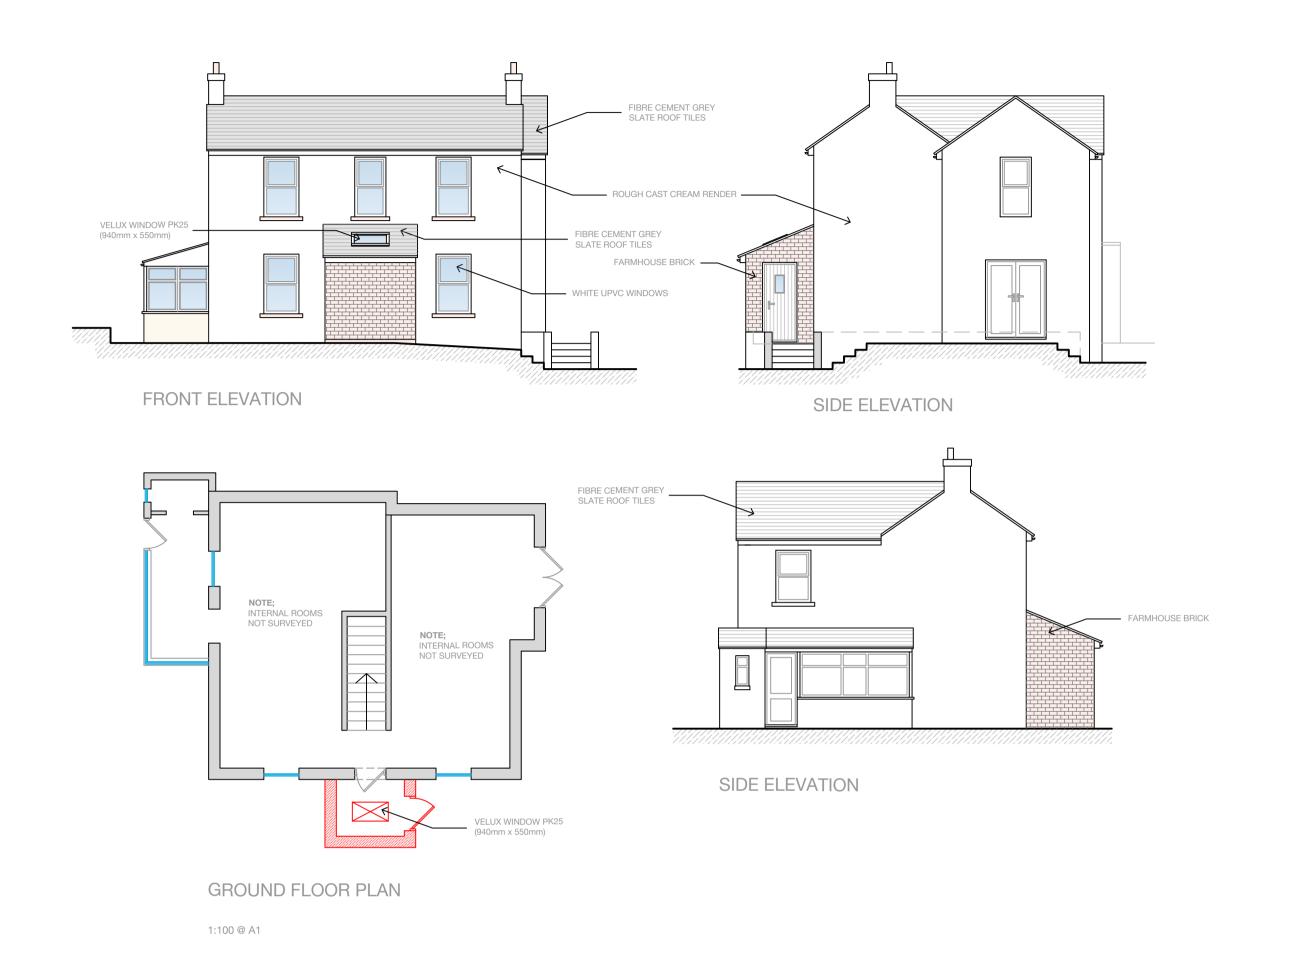

SITE 8 SPOUTHOUSE LANE CAM GLOUCESTERSHIRE GL11 5JP

CLIENT BARR

DRAWING PROPOSED PLANS AND ELEVATIONS

FILE 041-DR-B-A1-002

PROJECT NO. SCALE DATE

1:100 @ A1 06/01/2021

REVISION DRAWING NO.

[THIS DRAWING IS FOR PLANNING PURPOSES ONLY / USE FIGURED DIMENSIONS ONLY]