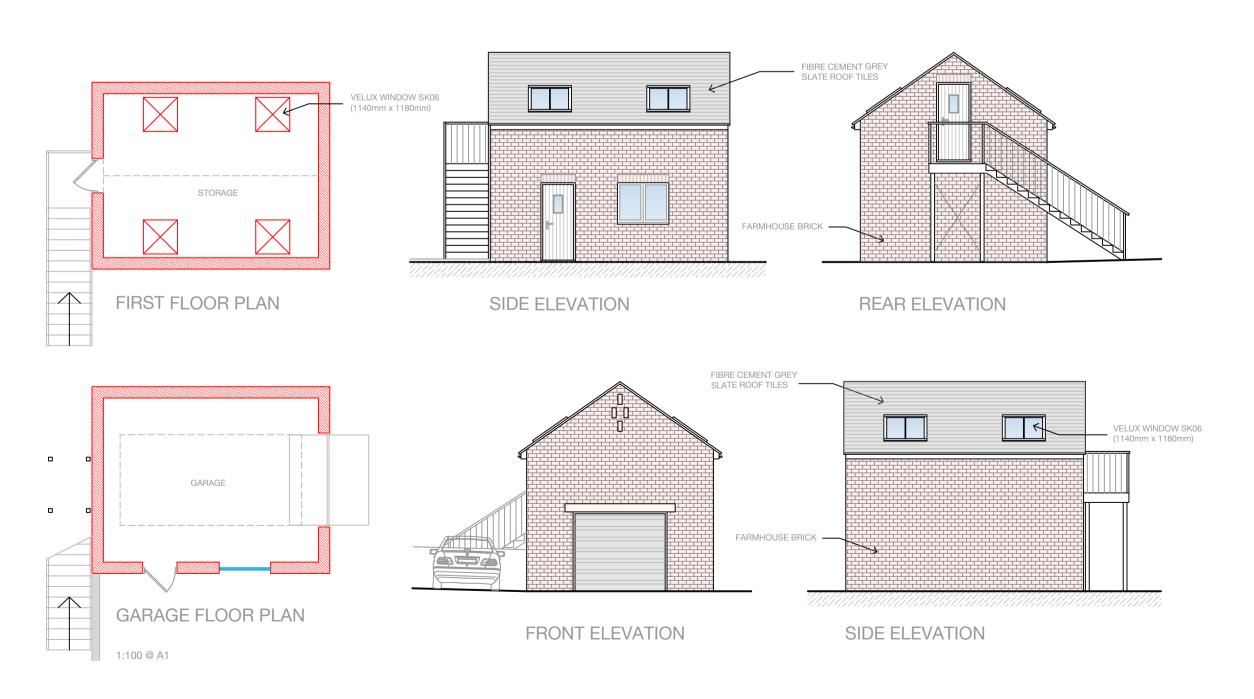

SITE 8 SPOUTHOUSE LANE CAM GLOUCESTERSHIRE GL11 5JP

CLIENT BARR

DRAWING PROPOSED PLANS AND ELEVATIONS

FILE 041-DR-B-A1-002

PROJECT NO. SCALE DATE

1:100 @ A1 06/01/2021

REVISION DRAWING NO.

[THIS DRAWING IS FOR PLANNING PURPOSES ONLY / USE FIGURED DIMENSIONS ONLY]