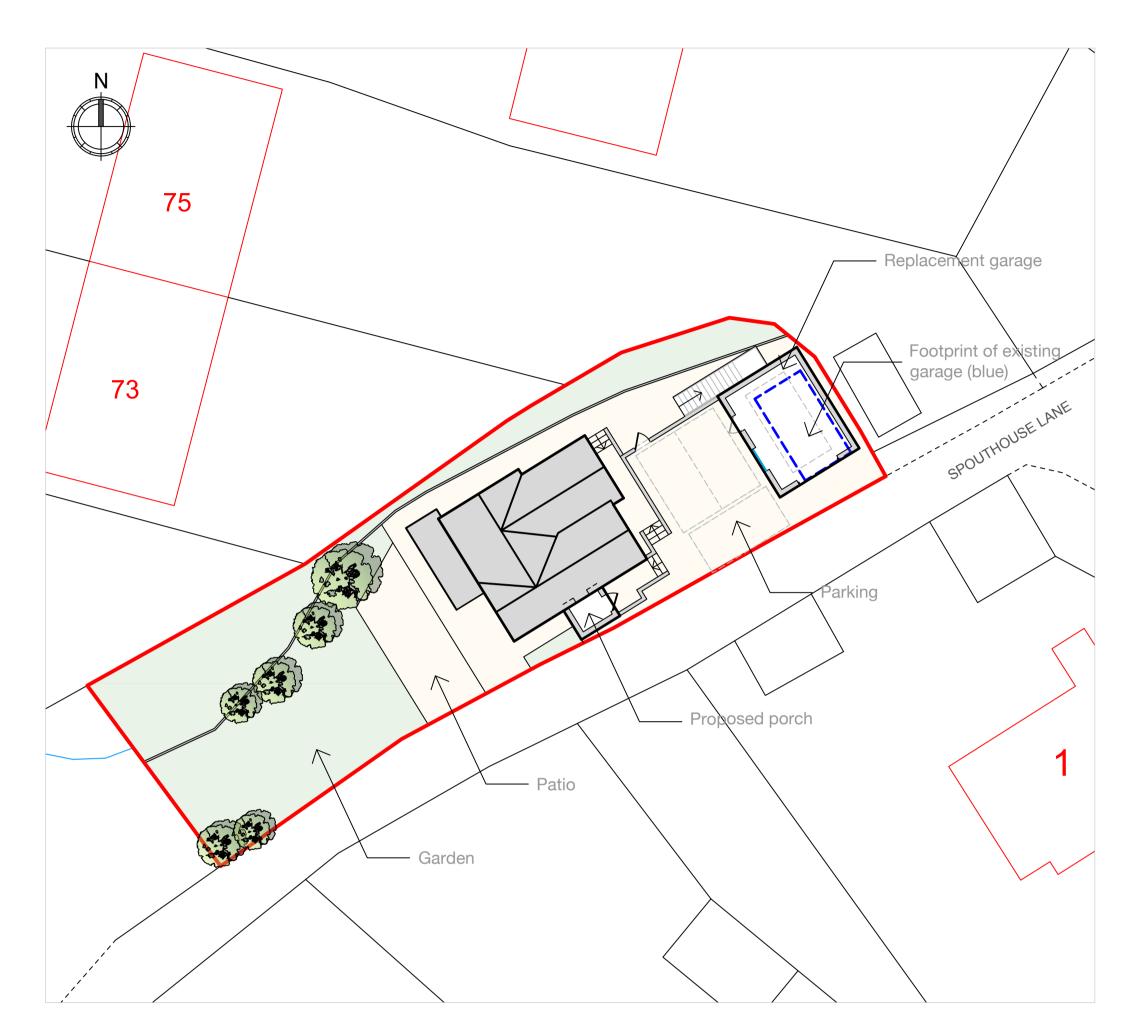

## PROPOSED SITE PLAN

1:200 @ A1

DESIGN, PLANNING AND ARCHITECTURAL SERVICES

email: practiceb@outlook.com web: www.practiceb.co.uk

SITE PLAN @ 1:2000 WHEN PRINTED AT A1 PAPER SIZE [841MM x 594MM]

SITE ADDRESS:

8 SPOUTHOUSE LANE, CAM, GLOUCESTERSHIRE, GL11 5JP