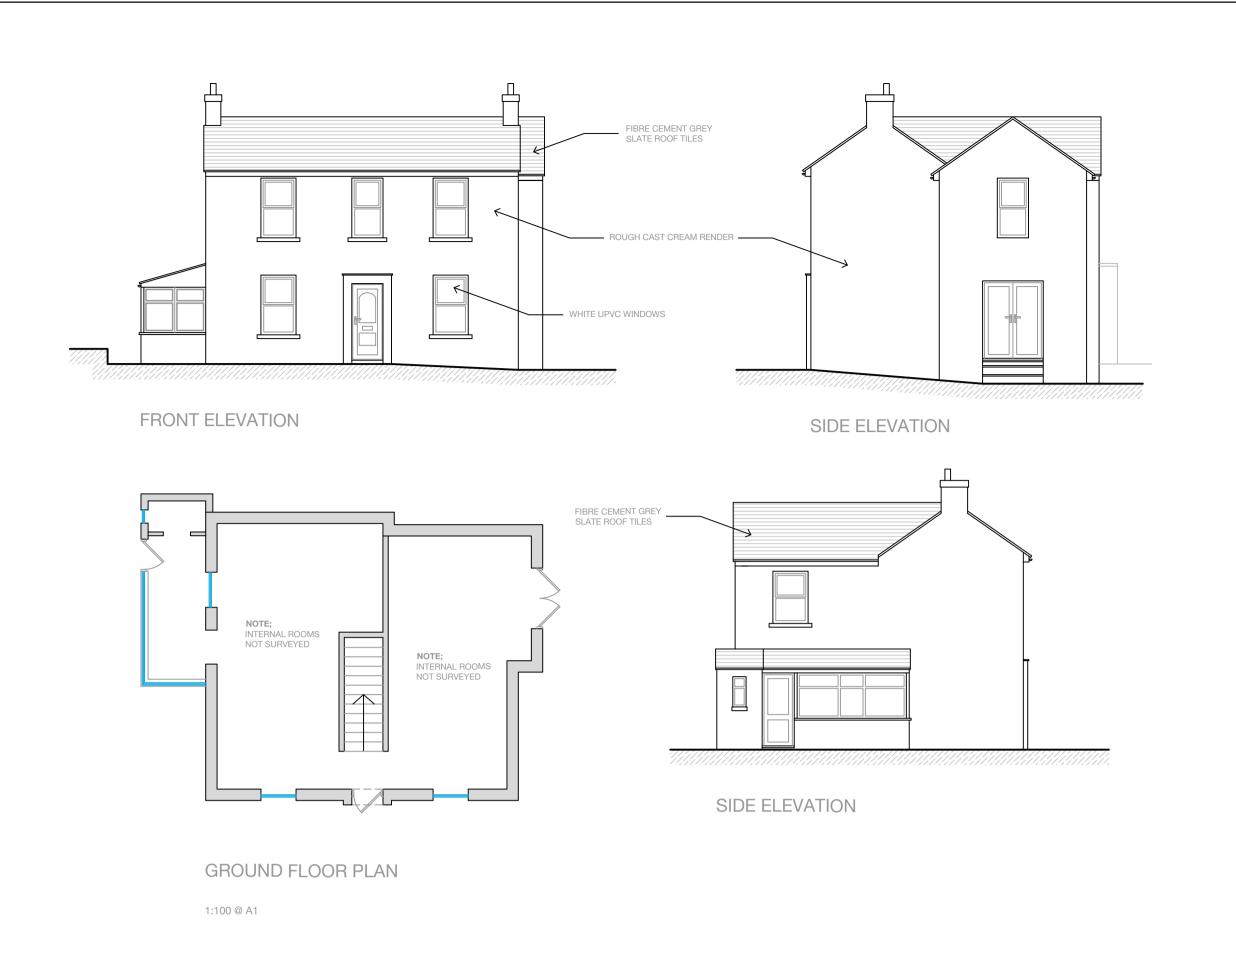

TE 8 SPOUTHOUSE LANE
CAM
GLOUCESTERSHIRE
GL11 5JP

CLIENT BARR

DRAWING EXISTING PLANS AND ELEVATIONS

FILE 041-DR-B-A1-001

PROJECT NO. SCALE DATE

1:100 @ A1 06/01/2021

REVISION DRAWING NO.

REVISION

A1-001

[THIS DRAWING IS FOR PLANNING PURPOSES ONLY / USE FIGURED DIMENSIONS ONLY ]

OR ANY FURTHER INFORMATION OR DRAWING ENQUIRIES PLEASE CONTACT practiceb@outlook.coi