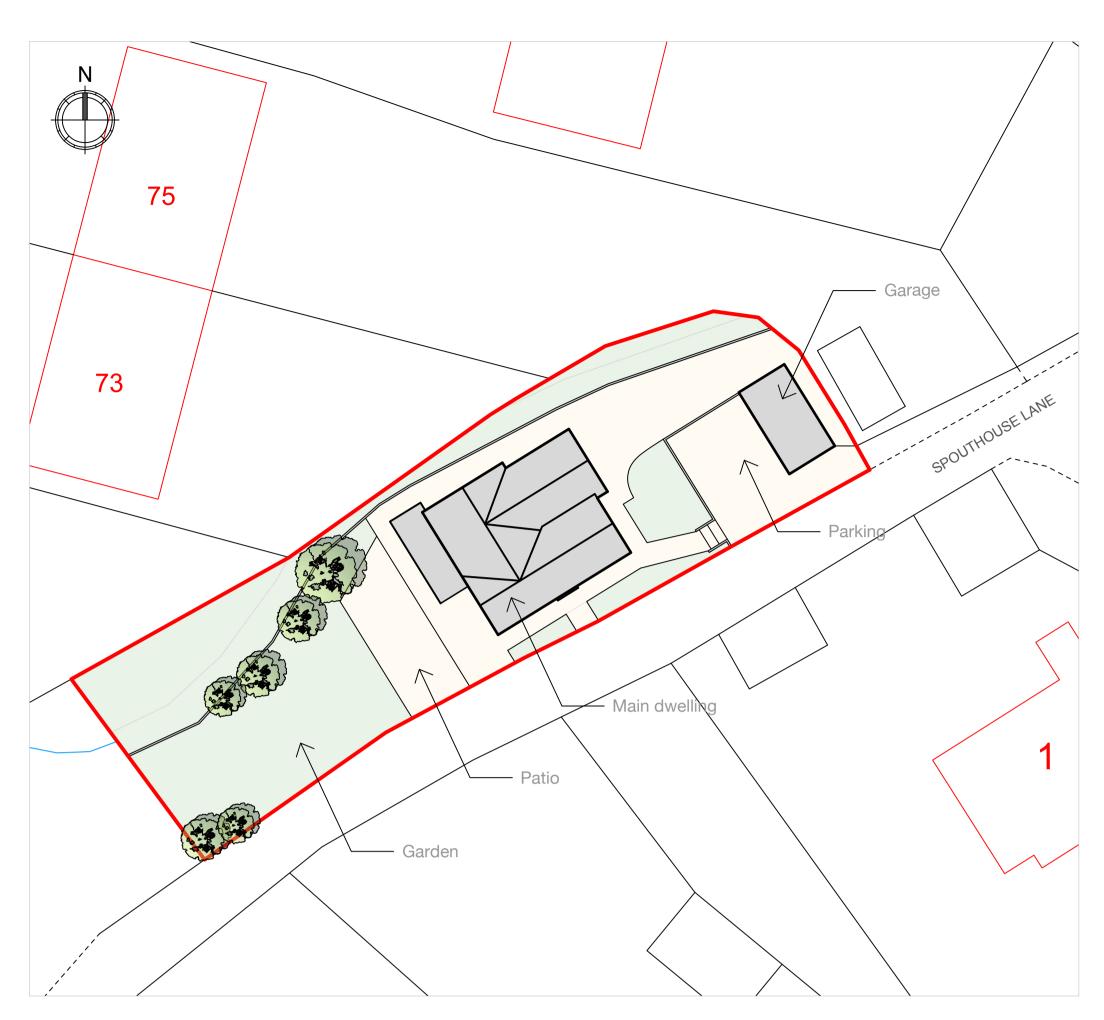

## **EXISTING SITE PLAN**

1:200 @ A1

LOCATION PLAN

1:1250 @ A1

DESIGN, PLANNING AND ARCHITECTURAL SERVICES

email: practiceb@outlook.com web: www.practiceb.co.uk

SITE PLAN @ 1:2000 WHEN PRINTED AT A1 PAPER SIZE [841MM x 594MM]

SITE ADDRESS:

8 SPOUTHOUSE LANE, CAM, GLOUCESTERSHIRE, GL11 5JP