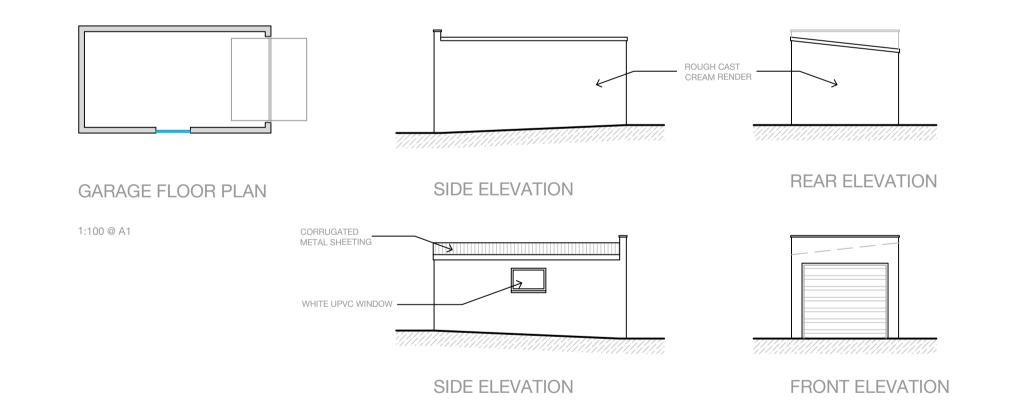

TE 8 SPOUTHOUSE LANE
CAM
GLOUCESTERSHIRE
GL11 5JP

CLIENT BARR

DRAWING EXISTING PLANS AND ELEVATIONS

FILE 041-DR-B-A1-001

PROJECT NO. SCALE DATE

1:100 @ A1 06/01/2021

REVISION DRAWING NO.

REVISION

A1-001

[THIS DRAWING IS FOR PLANNING PURPOSES ONLY / USE FIGURED DIMENSIONS ONLY ]

OR ANY FURTHER INFORMATION OR DRAWING ENQUIRIES PLEASE CONTACT practiceb@outlook.coi