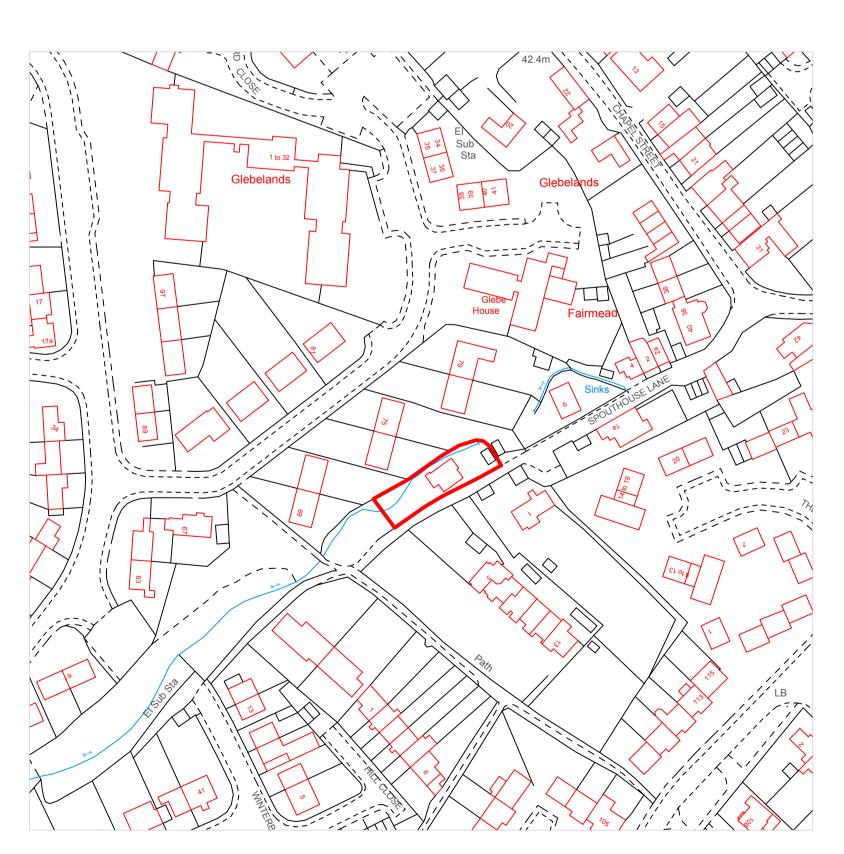

## **EXISTING SITE PLAN**

1:200 @ A1

LOCATION PLAN

1:1250 @ A1

DESIGN, PLANNING AND ARCHITECTURAL SERVICES

email: practiceb@outlook.com web: www.practiceb.co.uk

SITE PLAN @ 1:2000 WHEN PRINTED AT A1 PAPER SIZE [841MM x 594MM]

SITE ADDRESS:

8 SPOUTHOUSE LANE, CAM, GLOUCESTERSHIRE, GL11 5JP