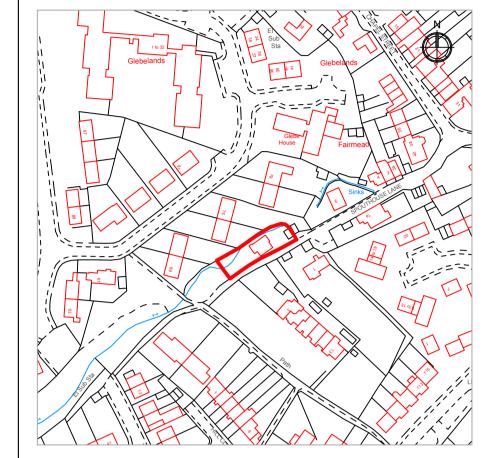

## **EXISTING SITE PLAN**

1:200 @ A1

LOCATION PLAN

1:1250 @ A1

DESIGN, PLANNING AND ARCHITECTURAL SERVICES

email: practiceb@outlook.com web: www.practiceb.co.uk

SITE PLAN @ 1:2000 WHEN PRINTED AT A1 PAPER SIZE [841MM x 594MM]

SITE ADDRESS:

8 SPOUTHOUSE LANE, CAM, GLOUCESTERSHIRE, GL11 5JP