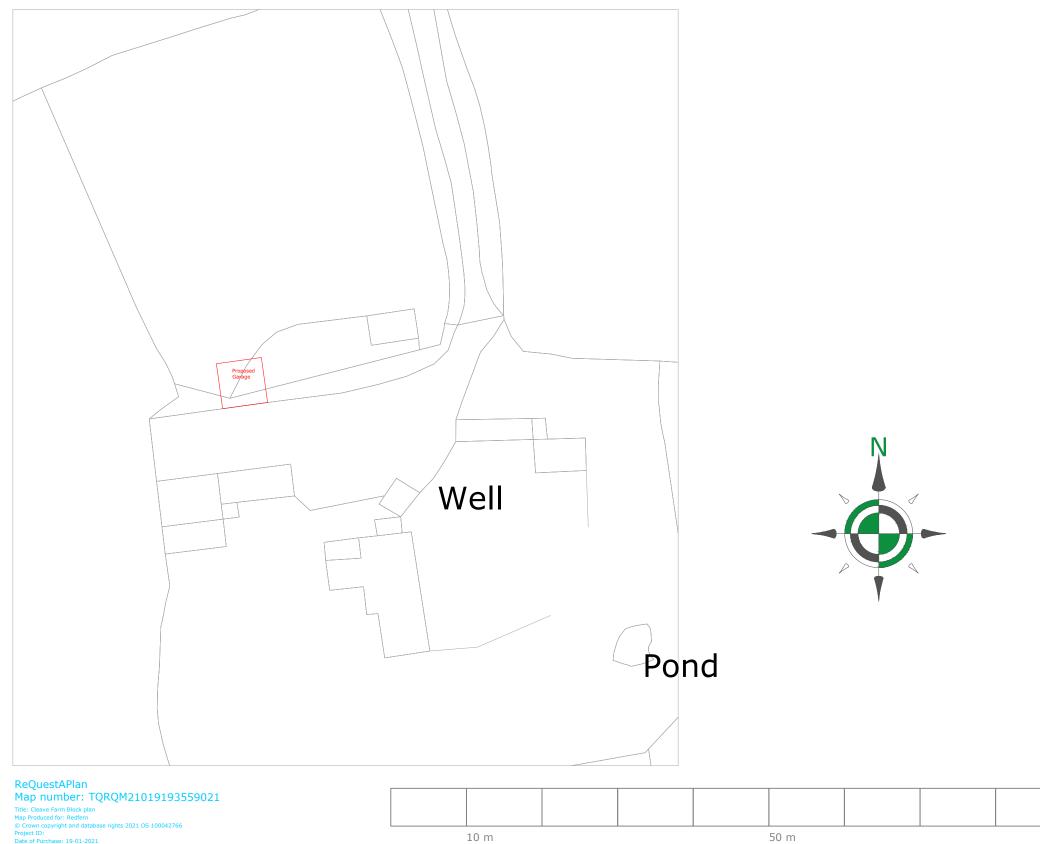

## Job

Cleave farm Yarnscombe Barnstaple Devon EX31 3LX

## Drawing

Block plan

| -1 | $\sim$ | $\sim$ |   |   | _ |
|----|--------|--------|---|---|---|
| Τ  | U      | U      | ſ | I | 1 |

| j            | Drawn<br>AC | Date<br>19/01/21 | Scale @A3<br>1:500 |
|--------------|-------------|------------------|--------------------|
| 201128 005 - | Job No.     | Drawing No.      | Revision           |
|              | 201128      | 005              | -                  |