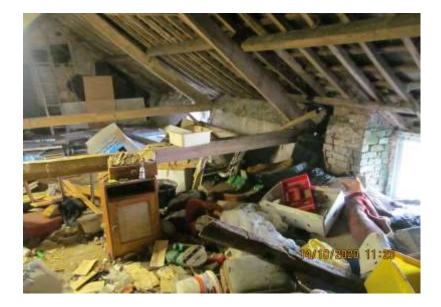

## RE: PROPOSED EXTENSION AT STONE COTTAGE HIGH BICKINGTON DEVON EX37 9BB

I refer to the attached application and with specific reference to the 'wildlife trigger list'.

It is proposed to alter part of the existing roof where there is already a floor and a permanent stairway. The floor is boarded out and has windows and the area is open vaulted with no ceiling void.

There is no evidence of bat habitation and the applicant has not seen bats in the vicinity.

Thanking you in anticipation.

Yours faithfully

mBm

Mal Brown MBA, FMCI, CMgr, FRICS, C.Build E MCABE

Executive Management Assist Ltd – Company No: 5912364 Director and Secretary – Mal Brown MBA, FCMI, CMgr, FRICS, C.Build E MCABE Director – Claire Brown BA (Hons)