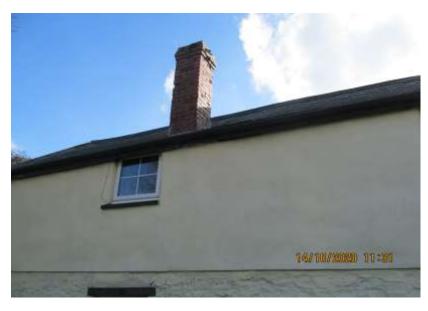

## RE: PROPOSED EXTENSION AT STONE COTTAGE HIGH BICKINGTON DEVON EX37 9BB

I refer to the attached application and with specific reference to the 'wildlife trigger list'.

It is proposed to alter part of the existing roof where there is already a floor and a permanent stairway. The floor is boarded out and has windows and the area is open vaulted with no ceiling void.