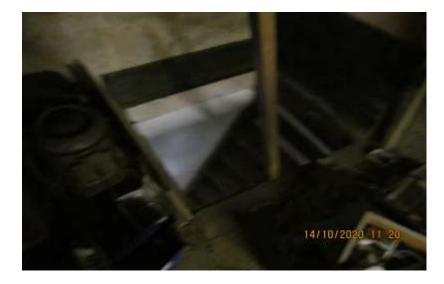

## RE: PROPOSED EXTENSION AT STONE COTTAGE HIGH BICKINGTON DEVON EX37 9BB

I refer to the attached application and with specific reference to the 'wildlife trigger list'.

It is proposed to alter part of the existing roof where there is already a floor and a permanent stairway. The floor is boarded out and has windows and the area is open vaulted with no ceiling void.