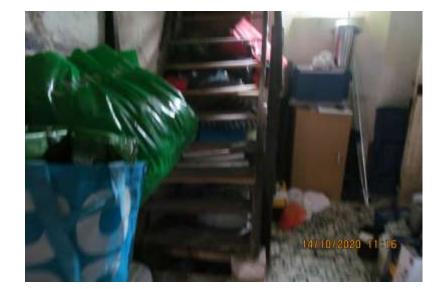

## RE: PROPOSED EXTENSION AT STONE COTTAGE HIGH BICKINGTON DEVON EX37 9BB

I refer to the attached application and with specific reference to the 'wildlife trigger list'.

It is proposed to alter part of the existing roof where there is already a floor and a permanent stairway. The floor is boarded out and has windows and the area is open vaulted with no ceiling void.