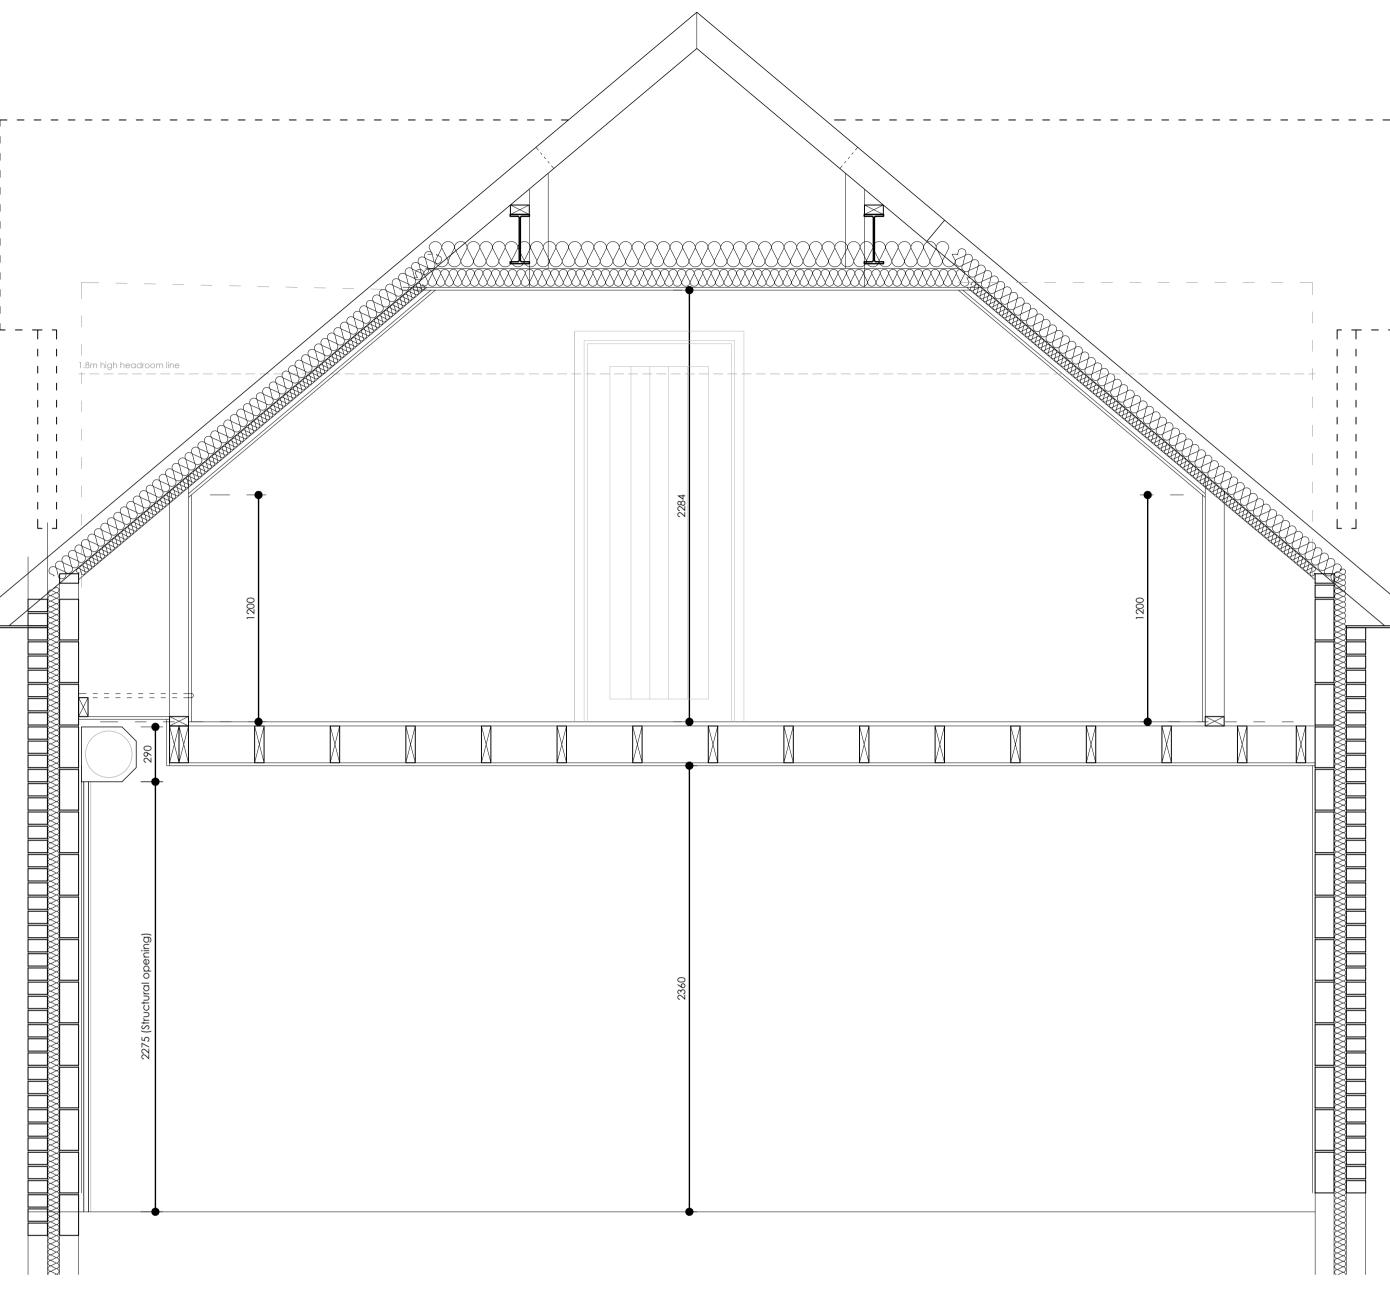

North West (Front) Elevation



South West (Side) Elevation



South East (Rear) Elevation 1:100



Ground Floor Plan 1:50



First Floor Plan 1:50



PLANNING ISSUE

Revision

Rev D. General update for planning submission. 22.01.2021

Rev C. General update for pre-app submission. 09.12.2020

Rev B. General update to client comments. 01.12.2020

Rev A. Full update to client comments. 27.11,2020

## Proposed Garage/Extention

Proposed Extension
2 Gipping Cottages
Gipping Road
Stowupland
for Mr & Mrs K. Rodwell

Societ / Size
Noted

A 1

Drawn
SJB

Societ / Size
Noted

A 2

Proposed Extension
Scale / Size
Noted

A 1

Drawn
SJB

For Mr & Mrs K. Rodwell

From No. Rev

A 4 2

Drawn
SJB

Dr



CHERRY TREE COTTAGE · HITCHAM ROAD · WATTISHAM

IPSWICH · SUFFOLK · IP7 7LD

T. 01449 723186 E. sjb@sjbdesigns.co.uk

SJB DESIGNS (EA) LIMITED. Registered in England and Wales No. 09681418

Copyright © SJB Designs Do not scale - work to figured dimensi