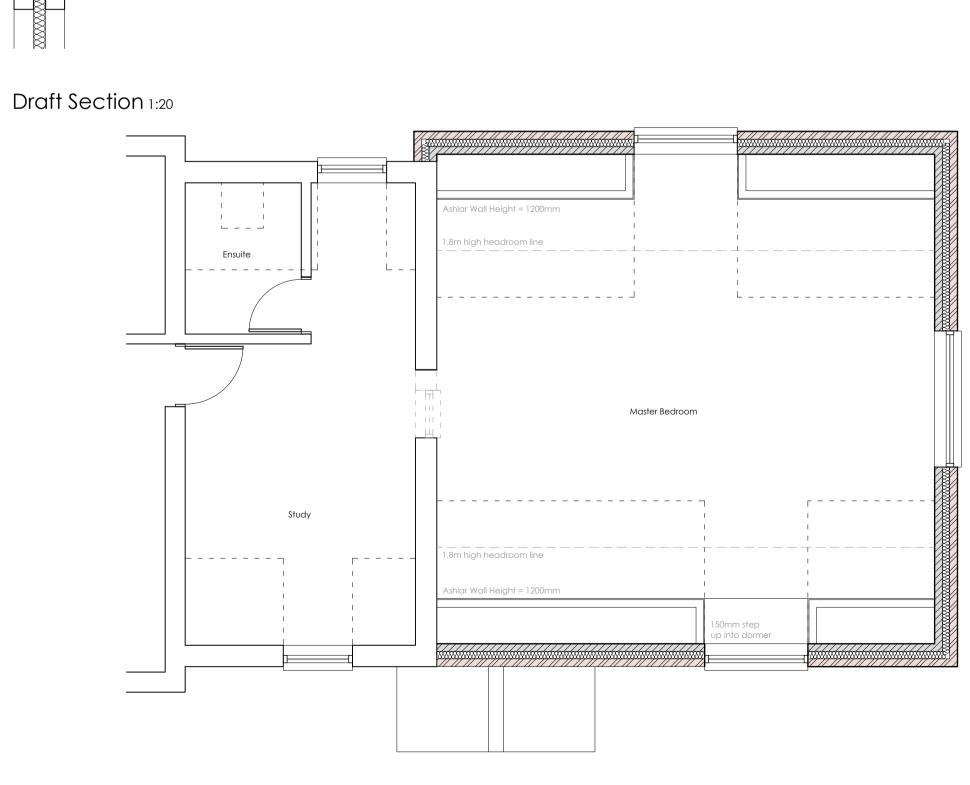

North West (Front) Elevation



South West (Side) Elevation



South East (Rear) Elevation 1:100



Ground Floor Plan 1:50



First Floor Plan 1:50



PLANNING ISSUE

Revision

Rev D. General update for planning submission. 22.01.2021

Rev C. General update for pre-app submission. 09.12.2020

Rev B. General update to client comments. 01.12.2020

Rev A. Full update to client comments. 27.11,2020

## Proposed Garage/Extention

Proposed Extension
2 Gipping Cottages
Gipping Road
Stowupland
for Mr & Mrs K. Rodwell

Societ / Size
Noted

A 1

Drawn
SJB

Societ / Size
Noted

A 2

Proposed Extension
Scale / Size
Noted

A 1

Drawn
SJB

For Mr & Mrs K. Rodwell

From No. Rev

A 4 2

Drawn
SJB

Dr



CHERRY TREE COTTAGE · HITCHAM ROAD · WATTISHAM

IPSWICH · SUFFOLK · IP7 7LD

T. 01449 723186 E. sjb@sjbdesigns.co.uk

SJB DESIGNS (EA) LIMITED. Registered in England and Wales No. 09681418

Copyright © SJB Designs Do not scale