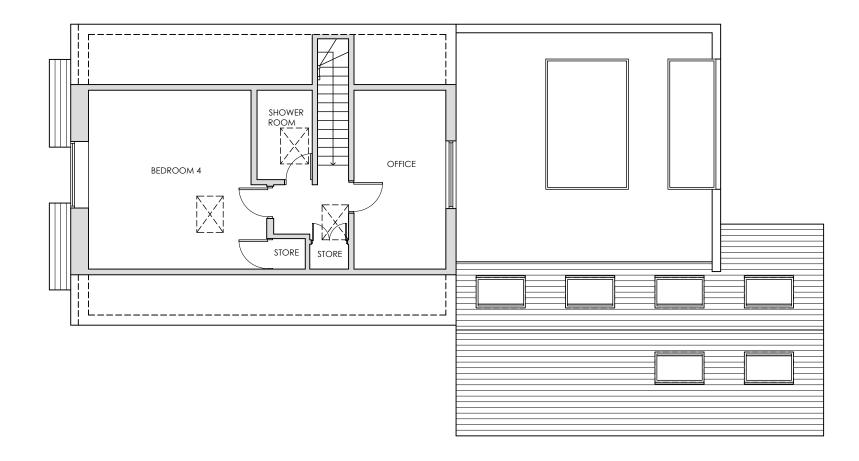

## PROPOSED SECOND FLOOR PLAN

1:100

0

Existing walls / partitions

5

10m

| Project | REAR EXTENSION & ALTERATIONS<br>35 RECORD ROAD |          |    |      |            |                   | PROPOSED SECOND FLOOR PLAN                                                |                            |  |   |  |
|---------|------------------------------------------------|----------|----|------|------------|-------------------|---------------------------------------------------------------------------|----------------------------|--|---|--|
|         | EMSWO<br>PO107N                                |          |    |      |            | Job-Dwg<br>Number | 20066-PL-007                                                              |                            |  | - |  |
| Client  | MR & MI                                        | rs brice |    |      |            |                   |                                                                           | MUCC BOTTES                |  |   |  |
| Status  | PLANNIN                                        | 1G       |    |      |            |                   |                                                                           | JAMES POTTER<br>ASSOCIATES |  |   |  |
| Scale   | 1:100 Sheet Siz                                |          |    | ze / | 43         |                   | www.jpa.design<br>JPA - PORTSMOUTH                                        |                            |  |   |  |
| Author  | LB / IC                                        | Checked  | JP | Date | 08/12/2020 |                   | 117 Highland Road, Southsea, Portsmouth, PO4 9DD<br>t. +44(0)2394 002 897 |                            |  |   |  |