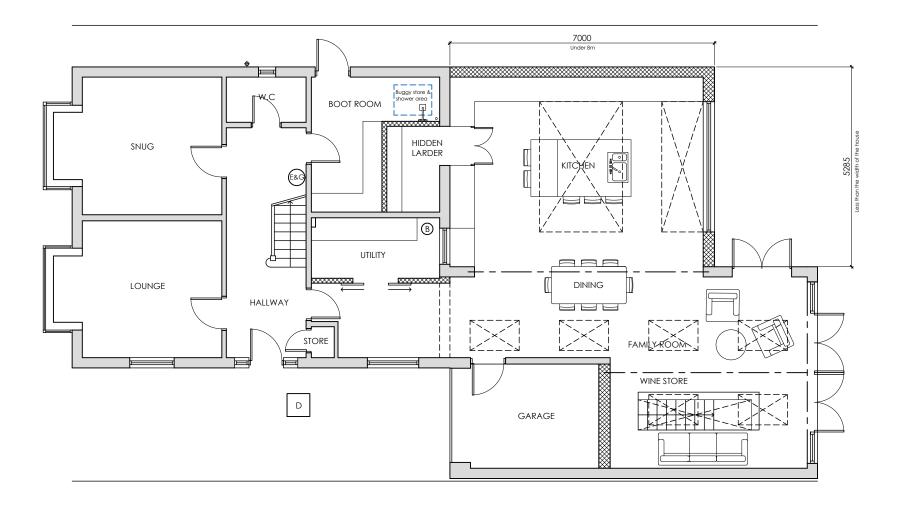

## PROPOSED GROUND FLOOR PLAN

| S         | Drawing                                                                   | PROPOSED GROUND FLOOR PLAN     |  |  |  |  |
|-----------|---------------------------------------------------------------------------|--------------------------------|--|--|--|--|
|           | Job-Dwg<br>Number                                                         | 20066-PL-003 Rev               |  |  |  |  |
|           |                                                                           | JDA JAMES POTTER<br>ASSOCIATES |  |  |  |  |
| 3         | www.jpa.design<br>JPA - PORTSMOUTH                                        |                                |  |  |  |  |
| 8/12/2020 | 117 Highland Road, Southsea, Portsmouth, PO4 9DD<br>t. +44(0)2394 002 897 |                                |  |  |  |  |