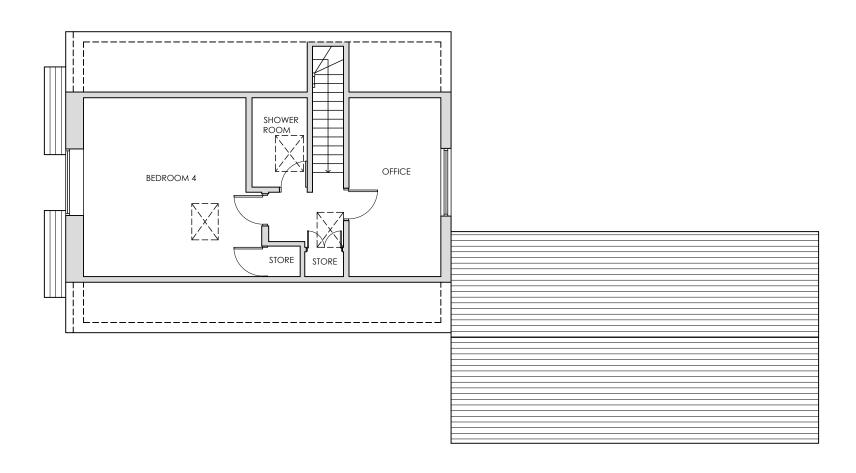

## EXISTING SECOND FLOOR PLAN

KEY

| ) [ |   |   |   |     |   |   |  |    |
|-----|---|---|---|-----|---|---|--|----|
| 0   | ) | l | 2 | 3 . | 4 | 5 |  | 10 |

| Project |                     | Blawing                                                                         |                                                                                      |                                                                                       |                                                                                                  |                                                                                                    |                                                                                                     |
|---------|---------------------|---------------------------------------------------------------------------------|--------------------------------------------------------------------------------------|---------------------------------------------------------------------------------------|--------------------------------------------------------------------------------------------------|----------------------------------------------------------------------------------------------------|-----------------------------------------------------------------------------------------------------|
|         | EMSWO               |                                                                                 | Job-Dwg<br>Number                                                                    |                                                                                       |                                                                                                  |                                                                                                    |                                                                                                     |
| Client  | MR & MI             |                                                                                 |                                                                                      |                                                                                       |                                                                                                  |                                                                                                    |                                                                                                     |
| Status  |                     |                                                                                 |                                                                                      |                                                                                       |                                                                                                  |                                                                                                    |                                                                                                     |
| Scale   | 1:100               |                                                                                 | Sheet Size                                                                           |                                                                                       |                                                                                                  |                                                                                                    |                                                                                                     |
| Author  | RB / LB             | Checked                                                                         | JP                                                                                   | •                                                                                     | Date                                                                                             | 08/12/2020                                                                                         |                                                                                                     |
|         | Client Status Scale | 35 RECC<br>EMSWOI<br>PO10 7N<br>Client MR & MI<br>Status PLANNIN<br>Scale 1:100 | 35 RECORD ROA EMSWORTH PO10 7NS  Client MR & MRS BRICE  Status PLANNING  Scale 1:100 | 35 RECORD ROAD EMSWORTH PO10 7NS  Client MR & MRS BRICE  Status PLANNING  Scale 1:100 | 35 RECORD ROAD EMSWORTH PO10 7NS  Client MR & MRS BRICE  Status PLANNING  Scale 1:100 Sheet Size | 35 RECORD ROAD EMSWORTH PO10 7NS  Client MR & MRS BRICE  Status PLANNING  Scale 1:100 Sheet Size A | 35 RECORD ROAD EMSWORTH PO10 7NS  Client MR & MRS BRICE  Status PLANNING  Scale 1:100 Sheet Size A3 |

Job-Dwg Number 20066-PL-006 Rev. -

EXISTING SECOND FLOOR PLAN

www.jpa.design

JPA - PORTSMOUTH

117 Highland Road, Southsea, Portsmouth, PO4 9DD

t. +44(0)2394 002 897