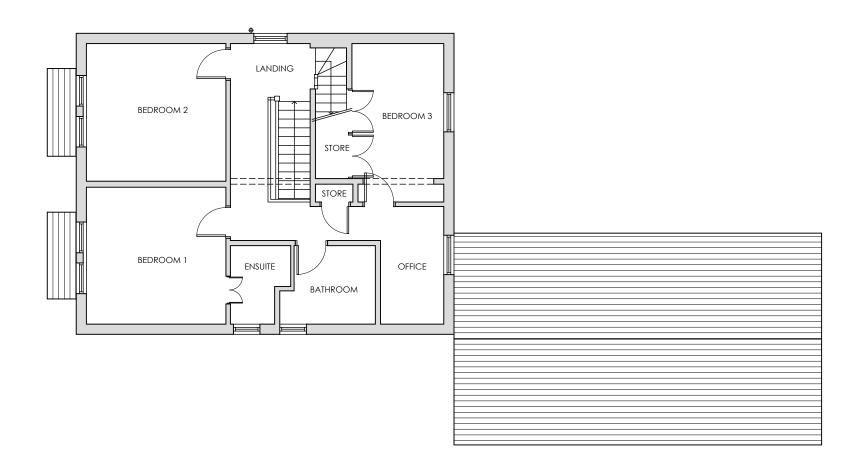

## **EXISTING FIRST FLOOR PLAN**

KEY

Existing walls / partitions

| 1:100 |   |   |   |   |   |   |  |     |
|-------|---|---|---|---|---|---|--|-----|
|       | 0 | 1 | 2 | 3 | 4 | 5 |  | 10m |

| F | Project REAR EXTENSION & ALTERATIO |                    |          |               |      |                   | NS           | Drawing        | EXISTING FIRST FLOOR PLAN                                            |          |  |
|---|------------------------------------|--------------------|----------|---------------|------|-------------------|--------------|----------------|----------------------------------------------------------------------|----------|--|
|   | EMSWORTH<br>PO10 7NS               |                    |          |               |      | Job-Dwg<br>Number | 20066-PL-004 |                |                                                                      |          |  |
| ( | Client                             | MR & MI            | RS BRICE |               |      |                   |              |                |                                                                      |          |  |
| S | Status                             | PLANNING           |          |               |      |                   |              |                | . J24                                                                | ASSOCIAT |  |
| S | Scale                              | 1:100              |          | Sheet Size A3 |      |                   |              | www.jpa.design |                                                                      |          |  |
| A | Author                             | RB / LB Checked JF |          | JP            | Date |                   | 08/12/2020   |                | 117 Highland Road, Southsea, Portsmouth, Po<br>t. +44(0)2394 002 897 |          |  |