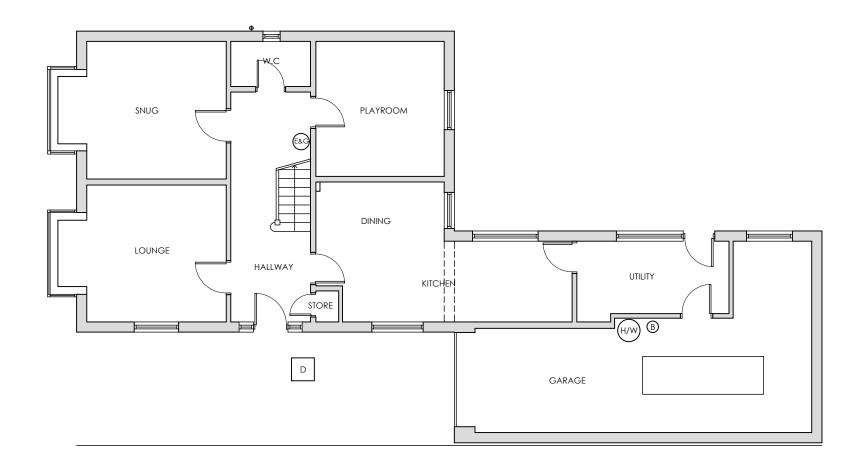

## EXISTING GROUND FLOOR PLAN

| IS       | Drawing           | EXISTING GROUND FLOOR PLAN                                                |  |  |  |
|----------|-------------------|---------------------------------------------------------------------------|--|--|--|
|          | Job-Dwg<br>Number | 20066-PL-002 Rev                                                          |  |  |  |
|          |                   | JDL JAMES POTTER<br>ASSOCIATES                                            |  |  |  |
| 3        |                   | www.jpa.design<br>JPA - PORTSMOUTH                                        |  |  |  |
| 08/12/20 |                   | 117 Highland Road, Southsea, Portsmouth, PO4 9DD<br>t. +44(0)2394 002 897 |  |  |  |