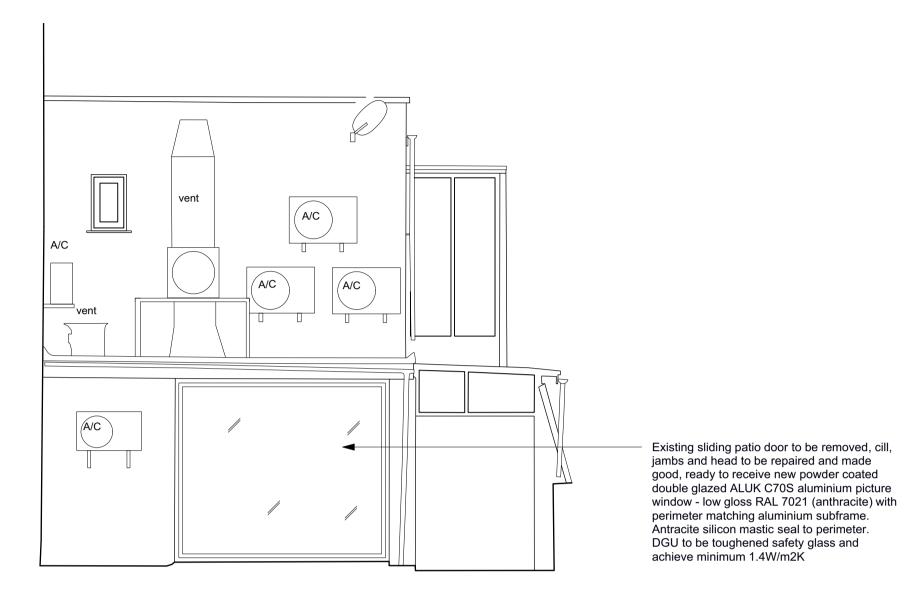

## 2 PROPOSED REAR ELEVATION

A107 SCALE: 1:50 @ A1

3 LOCATION PLAN

A107 SCALE: 1:1250 @ A1

discrepancies or errors are to be referred to the Designer. Contractors, sub-contractors and suppliers must verify all dimensions on site before commencing work or making any fabrication drawings. @ Copyright Reserved