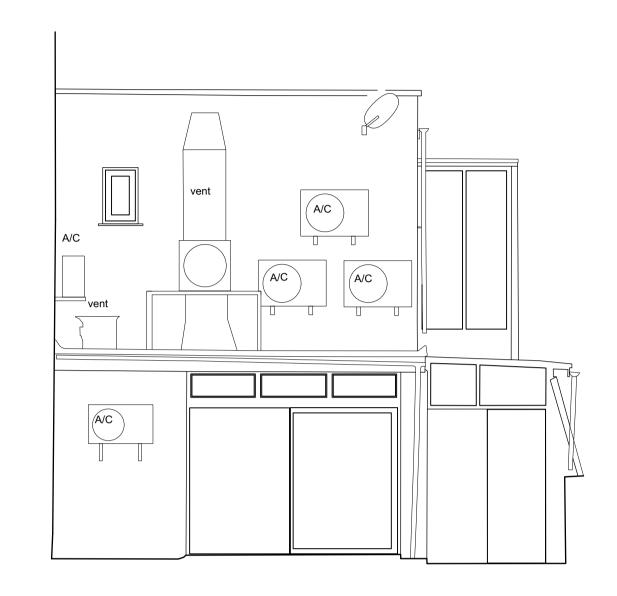

## 1 EXISTING REAR ELEVATION

A107 SCALE: 1:50 @ A1





## 2 PROPOSED REAR ELEVATION

A107 SCALE: 1:50 @ A1



3 LOCATION PLAN

A107 SCALE: 1:1250 @ A1



discrepancies or errors are to be referred to the Designer. Contractors, sub-contractors and suppliers must verify all dimensions on site before commencing work or making any fabrication drawings. @ Copyright Reserved

Figured dimensions shall be taken in preference to scaled dimensions and any



For Office Use: 12458

## GAIL's

BAKERY FIT OUT 88 THE BROADWAY MILL HILL LONDON NW7 3TB

CONSULTANT:

| DRAWN | B' |
|-------|----|

ISSUE / DATE:

REVISION:

SHEET TITLE : ELEVATIONS

SHEET NO.:

A107