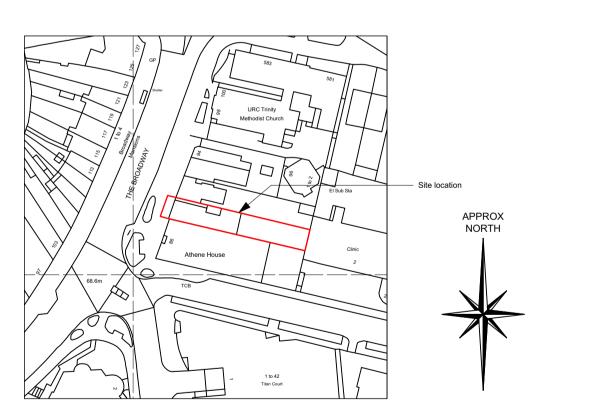

## 2 PROPOSED REAR ELEVATION

A107 SCALE: 1:50 @ A1

3 LOCATION PLAN

A107 SCALE: 1:1250 @ A1

discrepancies or errors are to be referred to the Designer. Contractors, sub-contractors and suppliers must verify all dimensions on site before commencing work or making any fabrication drawings. @ Copyright Reserved