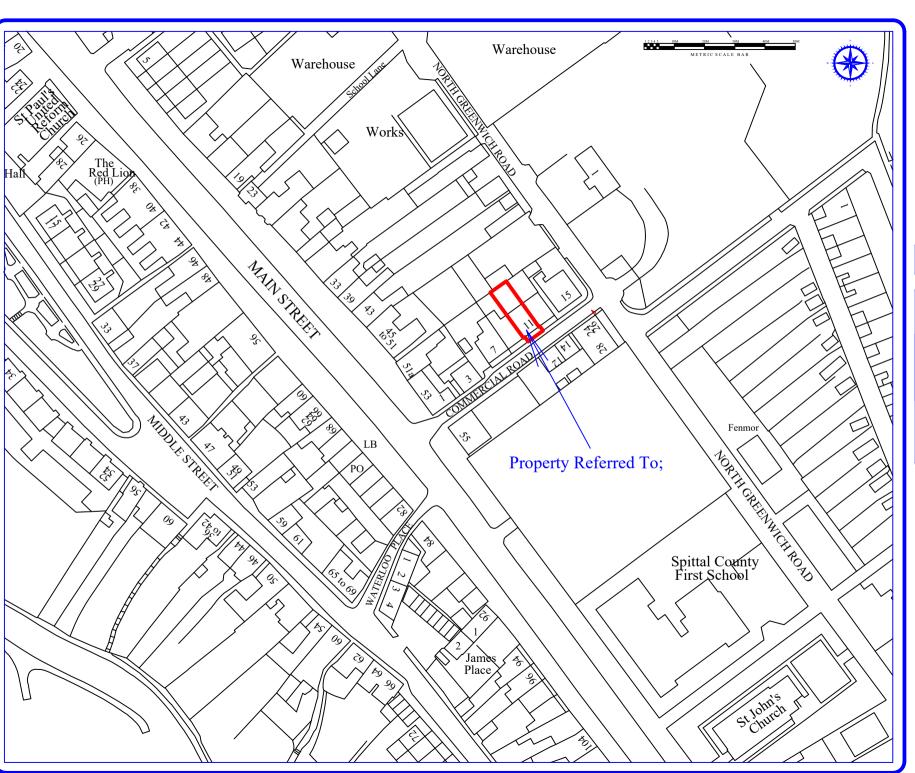

5 Kings Mount Ramparts Business Park Berwick Upon Tweed Northumberland TD15 1TQ

01289 303960 yeomandesign@aol.com

Yeoman Architecture Limited

Mr Simon Laidlaw & Ms Megan Bradley

11 Commercial Road Spittal Berwick Upon Tweed Northumberland TD15 1RQ

Proposed Single Storey Rear Extension & Attic Conversion

et Title:

Location Plan

1.1250 @ A4 Size

3rd January 2021

James Cromarty MCIAT OCDEA Eng Tech LCGI MCIPHE
Direct Mobile No: 0772 969 0520

A101

SL/1201/20