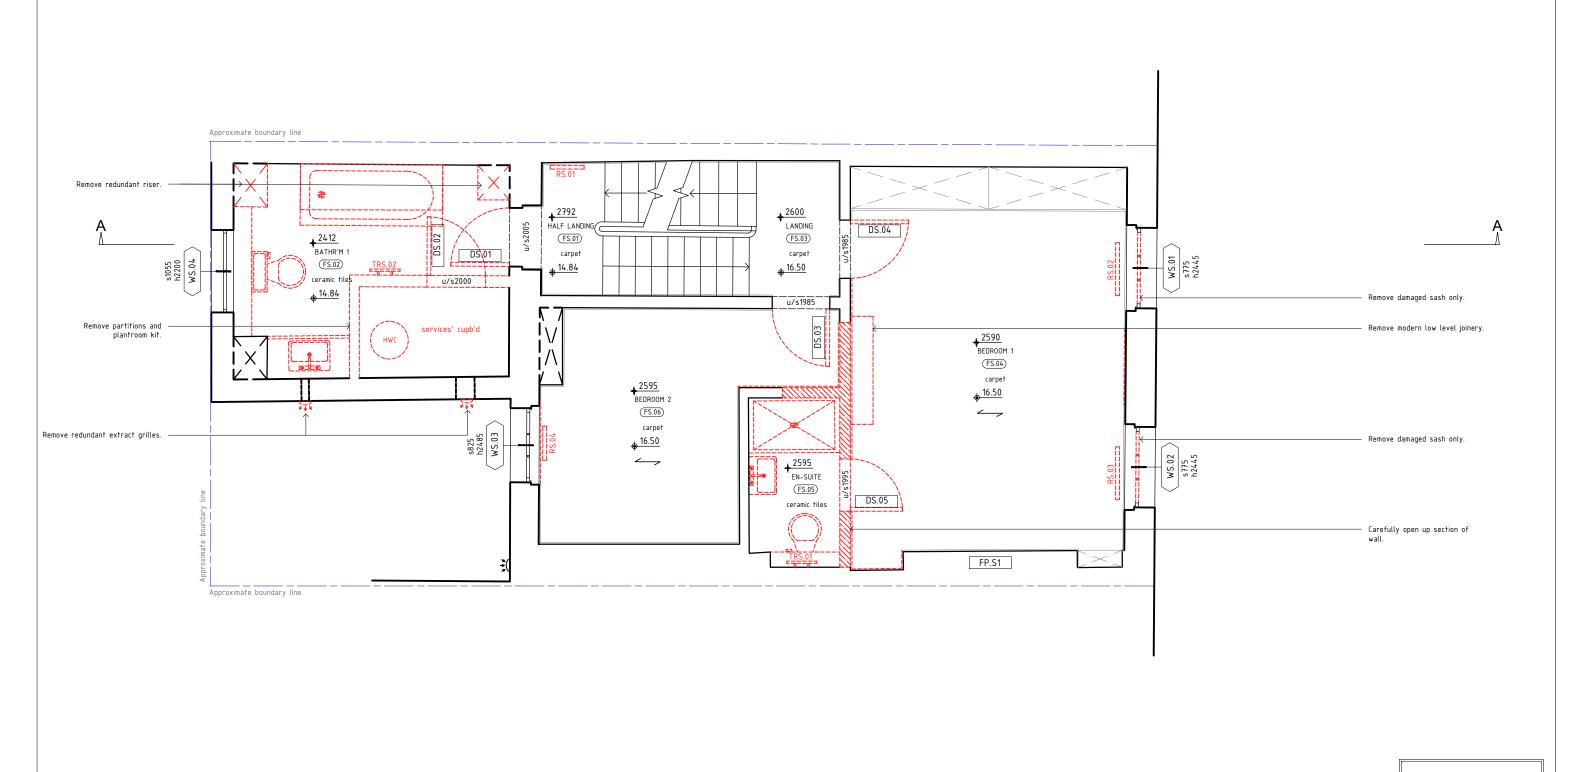

**PLANNING** 22/01/21

- 1. All non-original floor finishes to be
- removed.
  2. Remove all modern radiators and
- cap-off.

  3. Remove door panels as indicated.
  Retained architraves, unless otherwise
- Modern fixtures & fittings (sanitaryware, lighting, small power outlets, joinery) to be removed.
   Existing MEP services' infrastructure & plant to be stripped out.

| 0 | 1 | 2    |
|---|---|------|
|   |   | 1:50 |

| ١. | Modification | Date | Title: 26 LOWER BELGRAVE STREET                   |  |    |             |               |  |  |
|----|--------------|------|---------------------------------------------------|--|----|-------------|---------------|--|--|
| _  |              |      |                                                   |  |    |             |               |  |  |
| _  |              |      |                                                   |  |    |             |               |  |  |
| _  |              |      | SECOND FLOOR DEMOLITION PLAN                      |  |    |             |               |  |  |
|    |              |      |                                                   |  |    |             |               |  |  |
|    |              |      | Status:                                           |  |    |             |               |  |  |
|    |              |      | PLANNING                                          |  |    |             |               |  |  |
|    |              |      |                                                   |  |    |             |               |  |  |
|    |              |      | Scale:                                            |  |    | DWG No:     | RAI055.PL.113 |  |  |
| П  |              |      | Format:                                           |  |    | Start date: | 19/01/2021    |  |  |
| П  |              |      | Drawn:                                            |  |    | Issue date: | 22/01/2021    |  |  |
| _  |              |      | Checked:                                          |  | RM | Sheet:      |               |  |  |
| -  |              |      | Contractor reference: Revision:                   |  |    |             |               |  |  |
| _  |              |      | Rainsford Ltd.                                    |  |    |             |               |  |  |
| ī  |              |      | The Annex, Hartley House, Oxford Road, Donnington |  |    |             |               |  |  |
| T  |              |      | Newbury, Berkshire, RG14 2JD                      |  |    |             |               |  |  |
| -  |              |      | info@rainsforddb.com www.rainsforddb.com          |  |    |             |               |  |  |