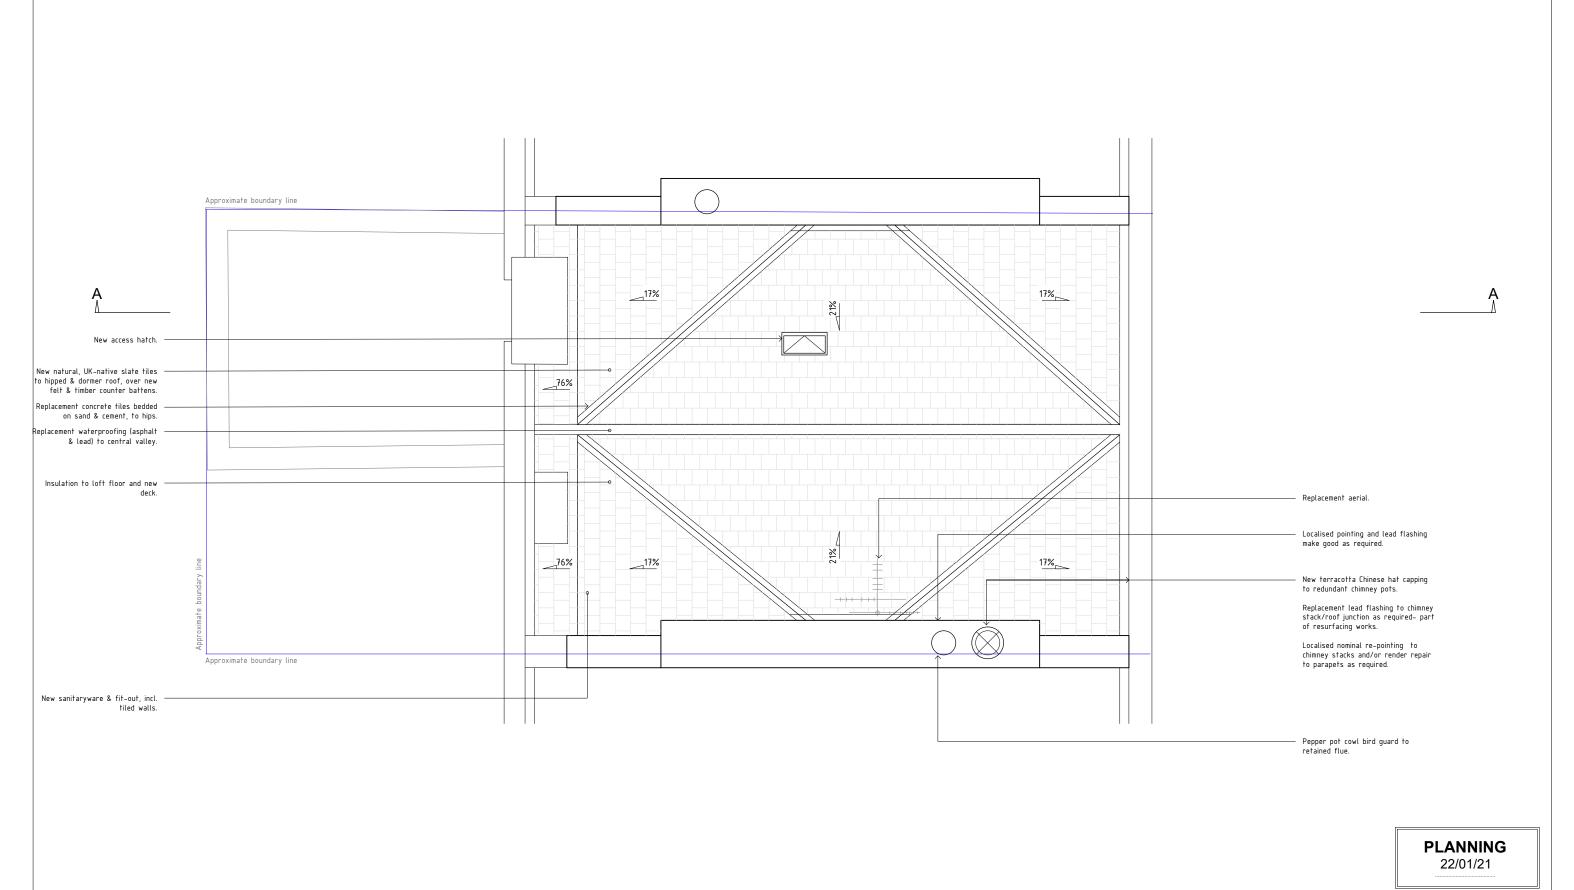

| Rev. | Modification | Date | Title: 26 LOWER BELGRAVE STREET                                  |               |    |             |           |       |
|------|--------------|------|------------------------------------------------------------------|---------------|----|-------------|-----------|-------|
|      |              |      | PROPOSED ROOF PLAN                                               |               |    |             |           |       |
|      |              |      | Status:                                                          | PLANNING      |    |             |           |       |
|      |              |      | Scale:                                                           | 1:            | 50 | DWG No:     | RAI055.PI | L.125 |
|      |              |      | Format:                                                          | ,             | 43 | Start date: | 19/01     | /2021 |
|      |              |      | Drawn:                                                           | E             | K  | Issue date: | 22/01     | /2021 |
|      |              |      | Checked:                                                         | F             | M  | Sheet:      |           |       |
|      |              |      | Contracto                                                        | or reference: |    | Revision:   |           |       |
|      |              |      | Rainsford Ltd. The Annex, Hartley House, Oxford Road, Donnington |               |    |             |           |       |