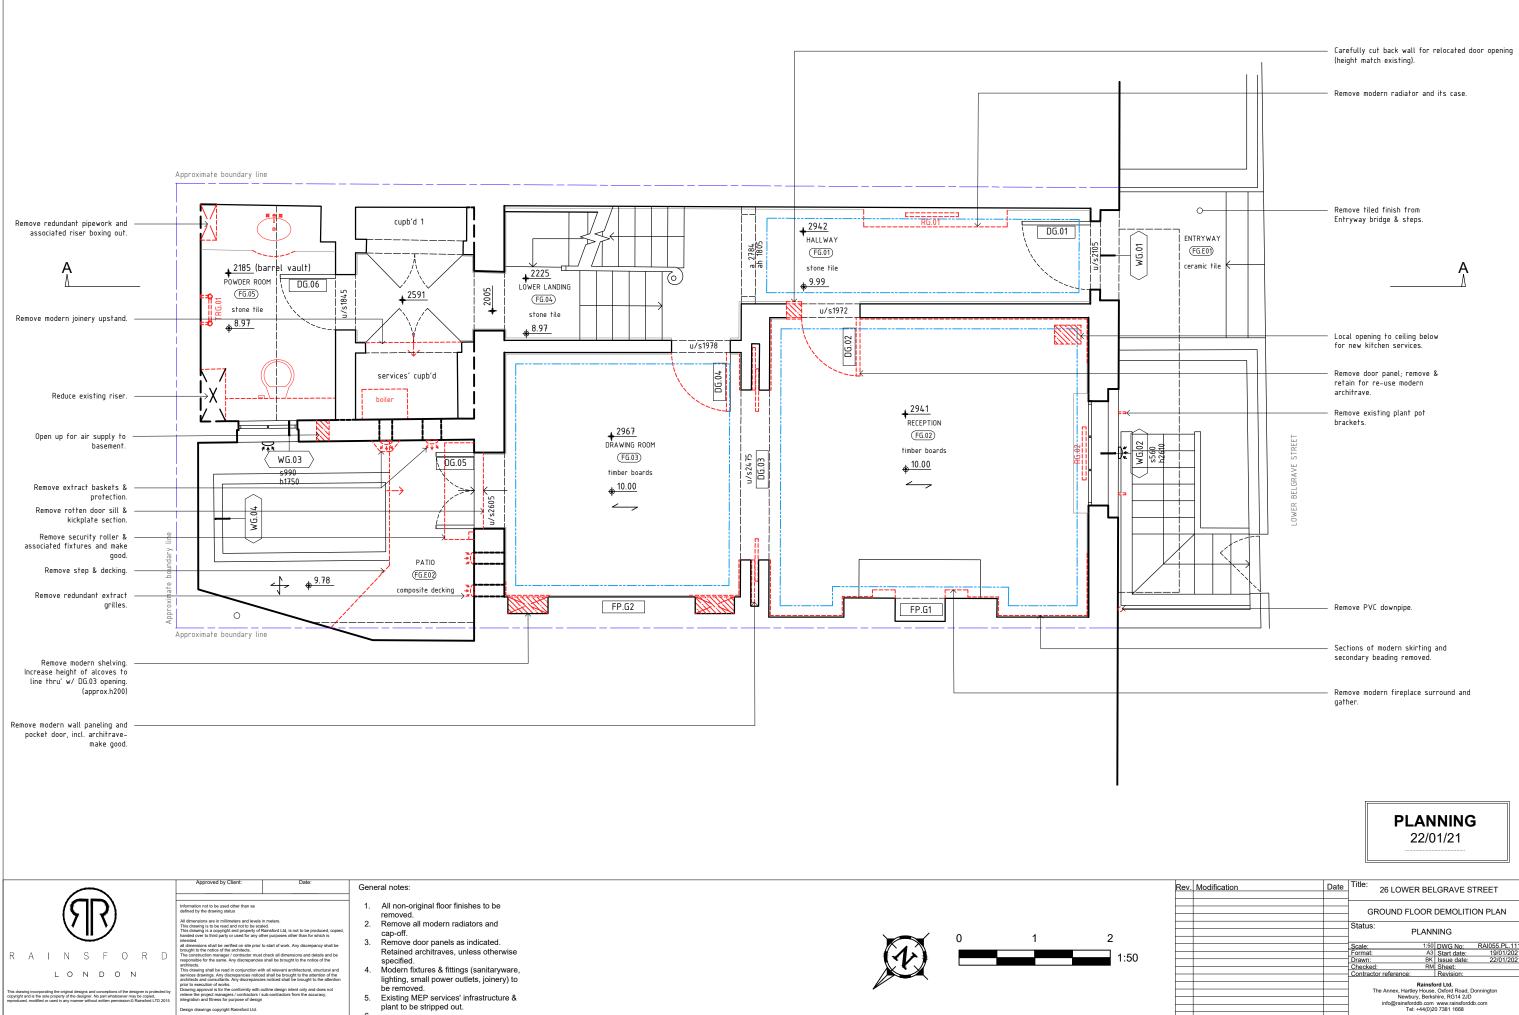

| Rev. | Modification | Date | Title: 26 LOWER BELGRAVE STREET   GROUND FLOOR DEMOLITION PLAN                                                                                                              |      |             |               |
|------|--------------|------|-----------------------------------------------------------------------------------------------------------------------------------------------------------------------------|------|-------------|---------------|
|      |              |      |                                                                                                                                                                             |      |             |               |
|      |              |      | Status: PLANNING                                                                                                                                                            |      |             |               |
|      |              |      | Scale:                                                                                                                                                                      | 1:50 | DWG No:     | RAI055.PL.111 |
|      |              |      | Format:                                                                                                                                                                     |      | Start date: | 19/01/2021    |
|      |              |      | Drawn:                                                                                                                                                                      | BK   | Issue date: | 22/01/2021    |
|      |              |      | Checked:                                                                                                                                                                    | RM   | Sheet:      |               |
|      |              |      | Contractor reference:                                                                                                                                                       |      | Revision:   |               |
|      |              |      | Rainsford Ltd.<br>The Annex, Hartley House, Oxford Road, Donnington<br>Newbury, Berkshine, RG14 J.2D<br>info@rainsforddb.com www.rainsforddb.com<br>Tel: +44(0)20 7381 1668 |      |             |               |