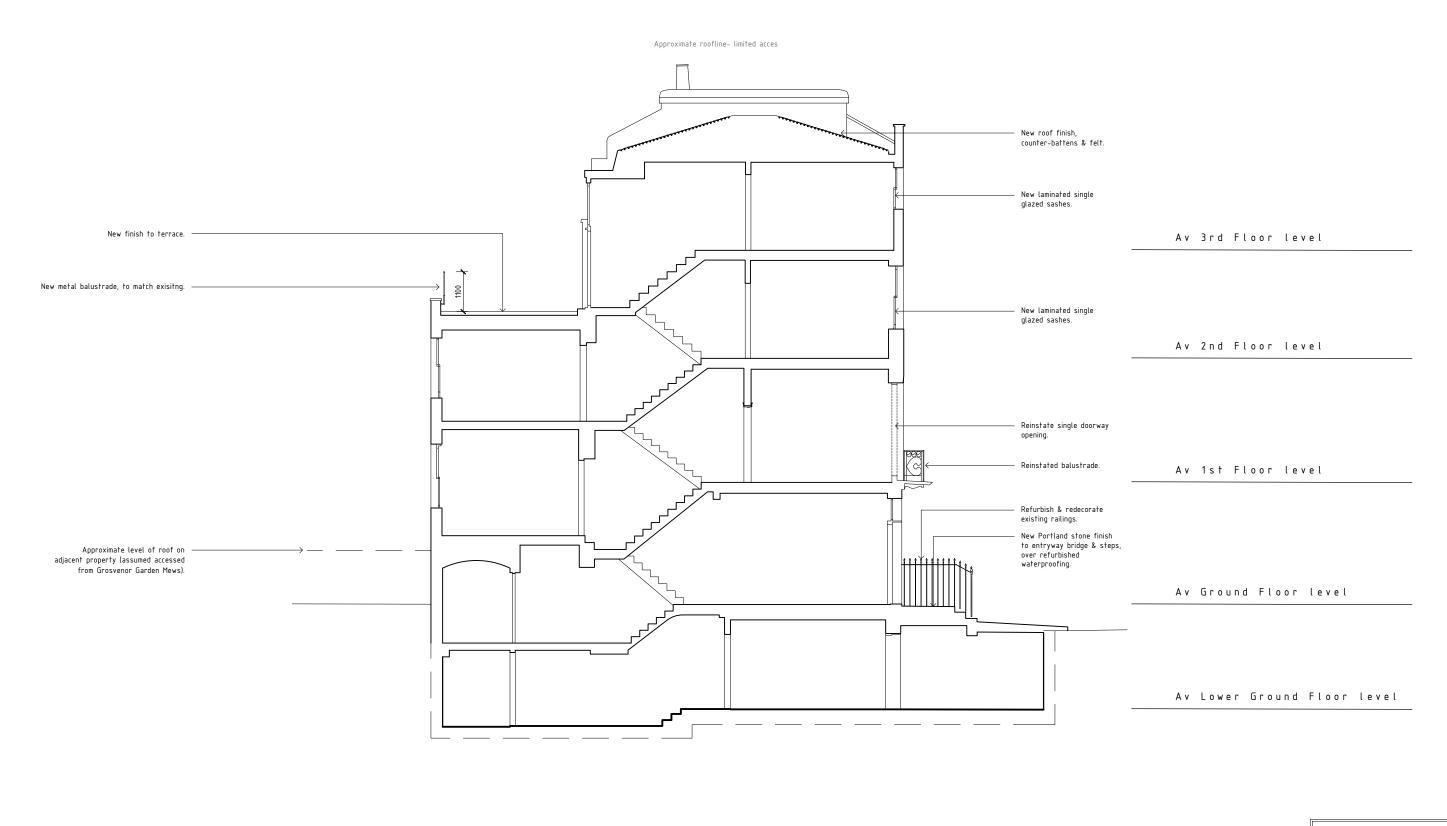

General notes:

Floors levelled throughout.
 New floor finishes throughout.
 New radiators throughout.
 New door panels throughout to amended existing frames/architraves, unless otherwise specified.
 New lighting throughout.
 New services' infrastructure to be throughout.
 Ceilings, cornicing, skirting boards, dado rails, wall panelling retained throughout, unless otherwise specified.

| Rev. | Modification | Date | Title: 26 LOWER BELGRAVE STREET PROPOSED SECTION A-A                                                                                                           |               |             |              |  |
|------|--------------|------|----------------------------------------------------------------------------------------------------------------------------------------------------------------|---------------|-------------|--------------|--|
|      |              |      |                                                                                                                                                                |               |             |              |  |
|      |              |      | Status:                                                                                                                                                        | PLAN          | NNING       |              |  |
|      |              |      | Scale:                                                                                                                                                         | 1:100         | DWG No:     | RAI055.PL.12 |  |
|      |              |      | Format:                                                                                                                                                        |               | Start date: | 19/01/202    |  |
|      |              |      | Drawn:                                                                                                                                                         | BK            | Issue date: | 22/01/202    |  |
|      |              |      | Checked:                                                                                                                                                       | RN.           | Sheet:      |              |  |
|      |              |      | Contracto                                                                                                                                                      | or reference: | Revision:   |              |  |
|      |              |      | Rainsford Ltd.  The Annex, Hartley House, Oxford Road, Donnington Newbury, Berkshire, RG14 2JD info@rainsforddb.com www.rainsforddb.com Tat. 440(10) 73/81 168 |               |             |              |  |
| 1    | l .          | I    |                                                                                                                                                                |               |             |              |  |