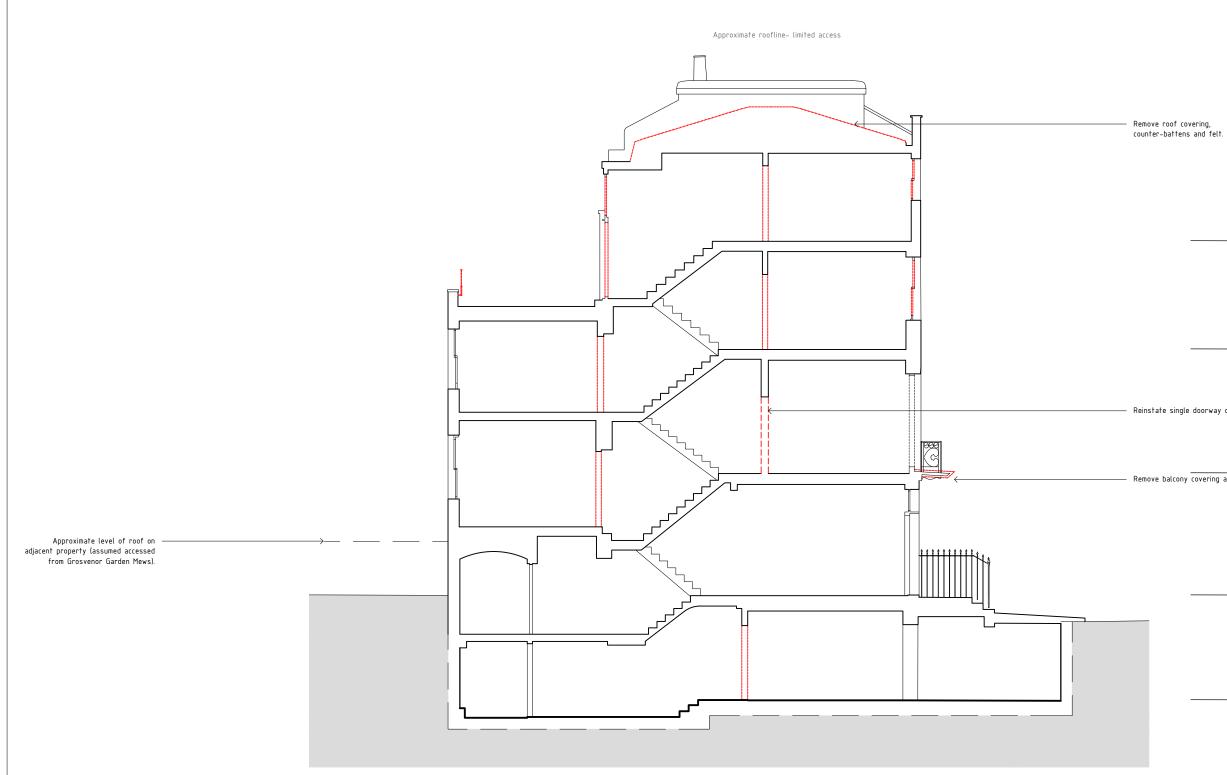

Av 3rd Floor level

Av 2nd Floor level

Reinstate single doorway opening.

Av 1st Floor level

- Remove balcony covering and gutter.

Av Ground Floor level

Av Lower Ground Floor level

| Rev. | Modification | Date | Title: 26 LOWER BELGRAVE STREET<br>SECTION A-A DEMOLITION |                                                                   |                                                                                                                                  |               |  |
|------|--------------|------|-----------------------------------------------------------|-------------------------------------------------------------------|----------------------------------------------------------------------------------------------------------------------------------|---------------|--|
|      |              |      |                                                           |                                                                   |                                                                                                                                  |               |  |
|      |              |      | Status:                                                   | PLAN                                                              | PLANNING                                                                                                                         |               |  |
|      |              |      | Scale:                                                    | 1:100                                                             | DWG No:                                                                                                                          | RAI055.PL.118 |  |
|      |              |      | Format:                                                   | A3                                                                | Start date:                                                                                                                      | 19/01/2021    |  |
|      |              |      | Drawn:                                                    | BK                                                                | Issue date:                                                                                                                      | 22/01/2021    |  |
| -    |              |      | Checked                                                   |                                                                   | Sheet:                                                                                                                           |               |  |
|      |              |      | Contracto                                                 | or reference:                                                     | Revision:                                                                                                                        |               |  |
|      |              |      | т                                                         | he Annex, Hartley House<br>Newbury, Berks<br>info@rainsforddb.com | Rainsford Ltd.<br>y House, Oxford Road, Donnington<br>y, Berkshire, RG14 2JD<br>db.com www.rainsforddb.com<br>+44(0)20 7381 1668 |               |  |