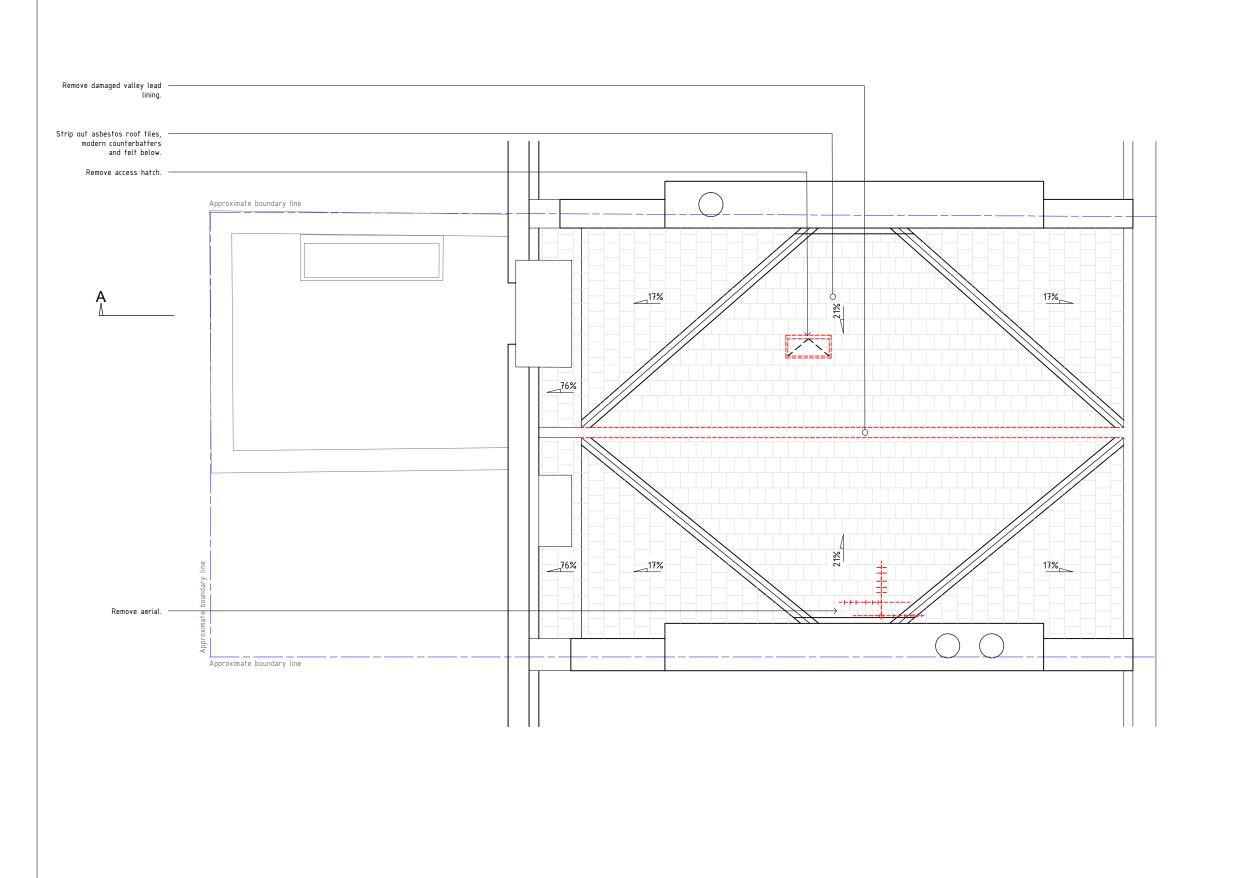

**PLANNING** 22/01/21

1. All non-original floor finishes to be removed.
2. Remove all modern radiators and cap-off.
3. Remove door panels as indicated. Retained architraves, unless otherwise specified.
4. Modern fixtures & fittings (sanitaryware, lighting, small power outlets, joinery) to be removed.
5. Existing services' infrastructure to be stripped out.

| 0 | 1 |  | 2 |      |
|---|---|--|---|------|
|   |   |  |   | 1:50 |
|   |   |  |   |      |

| ١. | Modification | Date | Title: 26 LOWER BELGRAVE STREET                                  |       |               |               |  |  |  |
|----|--------------|------|------------------------------------------------------------------|-------|---------------|---------------|--|--|--|
| 4  |              |      |                                                                  |       |               |               |  |  |  |
| _  |              |      |                                                                  |       |               |               |  |  |  |
| _  |              |      | ROOF DEMOLITION PLAN                                             |       |               |               |  |  |  |
|    |              |      |                                                                  |       |               |               |  |  |  |
|    |              |      | Status: PLANNING                                                 |       |               |               |  |  |  |
|    |              |      |                                                                  |       |               |               |  |  |  |
|    |              |      |                                                                  |       |               |               |  |  |  |
|    |              |      | Scale:                                                           |       | 0 DWG No:     | RAI055.PL.117 |  |  |  |
|    |              |      | Format:                                                          |       | 3 Start date: | 19/01/2021    |  |  |  |
|    |              |      | Drawn:                                                           |       | Issue date:   | 22/01/2021    |  |  |  |
| -  |              |      | Checked:                                                         | R     | M Sheet:      |               |  |  |  |
| -  |              |      | Contractor reference: Revision:                                  |       |               |               |  |  |  |
| -  |              |      |                                                                  | Dele- |               |               |  |  |  |
| _  |              |      | Rainsford Ltd. The Annex, Hartley House, Oxford Road, Donnington |       |               |               |  |  |  |
|    |              |      | Newbury, Berkshire, RG14 2JD                                     |       |               |               |  |  |  |
|    | 1            |      | info@rainsforddb.com_www.rainsforddb.com                         |       |               |               |  |  |  |
|    |              |      | illo@lallsloiddb.com www.fallsloiddb.com                         |       |               |               |  |  |  |