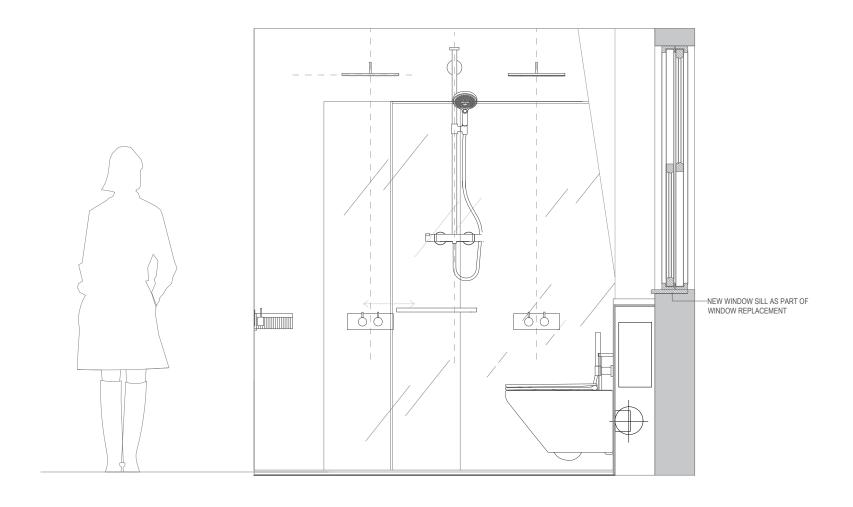

1 MASTER BATHROOM FT.04 - ELEVATION DETAILS

**PLANNING** 22/01/21

| R                                                                                                                                                                                                                  | Information not to be used other than as<br>defined by the drawing status.  All dimensions are in millimeters and levels in meters. This drawing is to be read and not to be scaled. This drawing is to be read and not to be scaled. This drawing is a copyright and property of Riamsford Ltd, is not to be produced, coping the property of the produces other than for which is intereded. |  |  |  |
|--------------------------------------------------------------------------------------------------------------------------------------------------------------------------------------------------------------------|------------------------------------------------------------------------------------------------------------------------------------------------------------------------------------------------------------------------------------------------------------------------------------------------------------------------------------------------------------------------------------------------|--|--|--|
| INSFORD                                                                                                                                                                                                            | all dimensions shall be verifled on site prior to start of work. Any discrepancy shall be<br>brought to the notice of the architects.  The construction manager / contractor must check all dimensions and details and be<br>responsible for the same. Any discrepancies shall be brought to the notice of the                                                                                 |  |  |  |
| LONDON                                                                                                                                                                                                             | architects. This drawing shall be read in conjunction with all relevant architectural, structural and services drawings. Any discrepancies noticed shall be brought to the attention of the architects and consultants. Any discrepancies noticed shall be brought to the attention or to execution of works.                                                                                  |  |  |  |
| ting the original designs and conceptions of the designer is protected by<br>e property of the designer. No part whatsoever may be copied,<br>r used in any manner without written permission.® Rainsford LTD 2015 | Drawing approval is for the conformity with outline design intent only and does not relieve the project managers / contractors / sub-contractors from the accuracy, integration and fitness for purpose of design                                                                                                                                                                              |  |  |  |
|                                                                                                                                                                                                                    | Design drawings copyright Rainsford Ltd.                                                                                                                                                                                                                                                                                                                                                       |  |  |  |