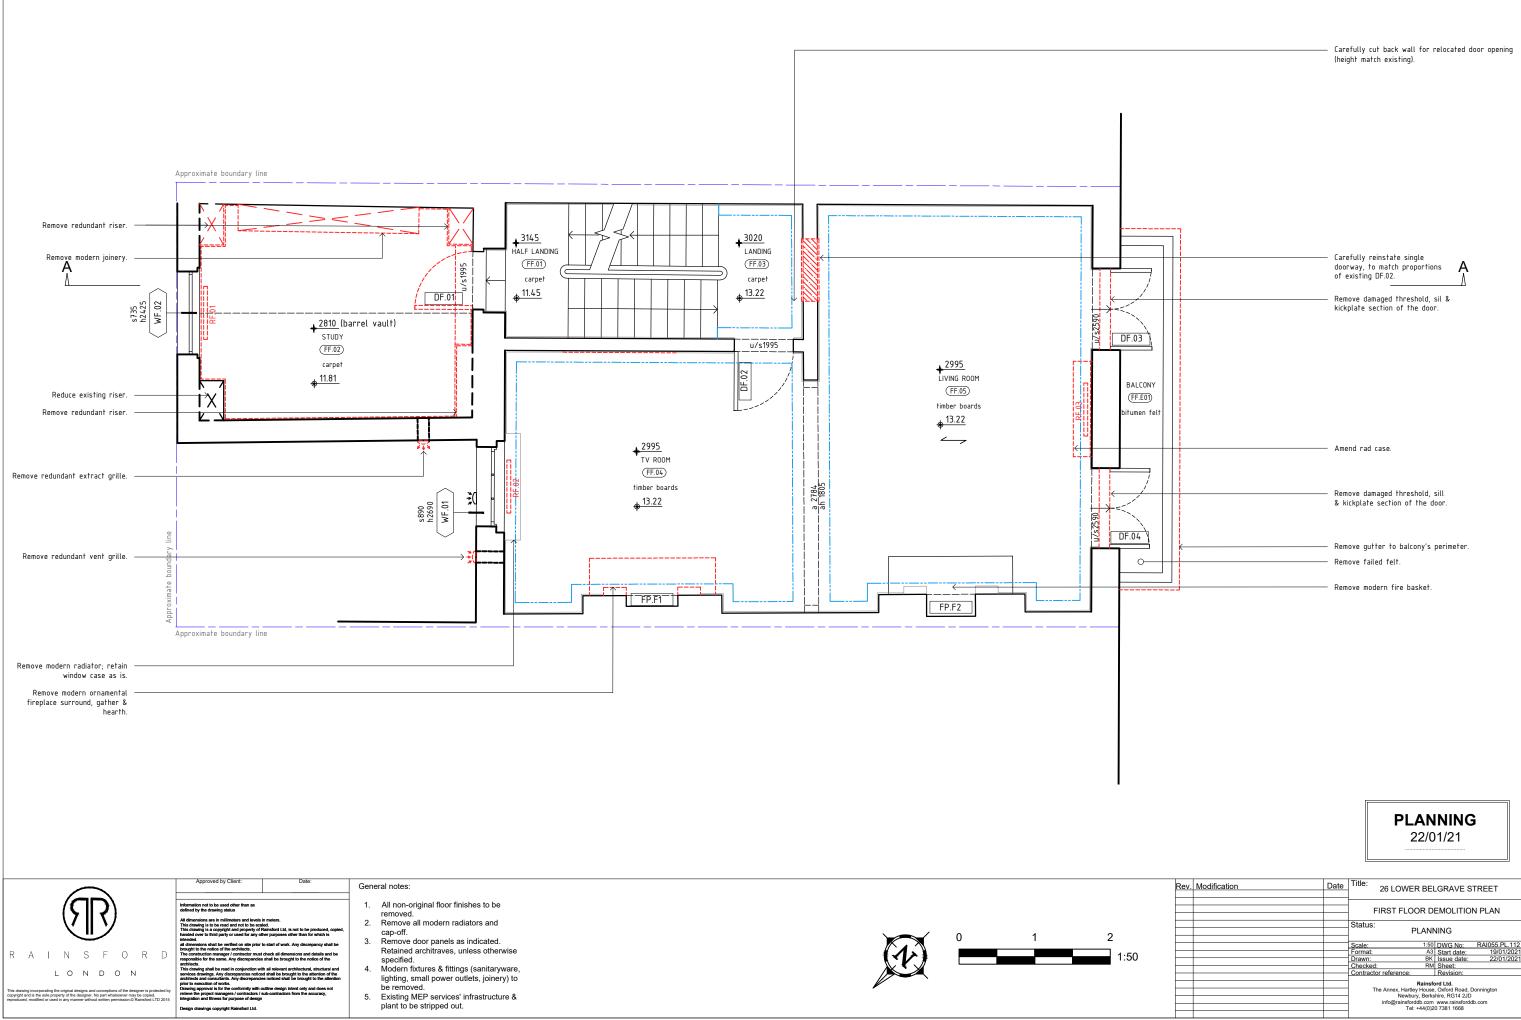

esign drawings copyright

| Rev. | Modification | Date | Title: 26 LOWER BELGRAVE STREET<br>FIRST FLOOR DEMOLITION PLAN<br>Status: PLANNING                                                                                         |               |               |               |
|------|--------------|------|----------------------------------------------------------------------------------------------------------------------------------------------------------------------------|---------------|---------------|---------------|
|      |              |      |                                                                                                                                                                            |               |               |               |
|      |              |      |                                                                                                                                                                            |               |               |               |
|      |              |      | Scale:                                                                                                                                                                     | 1:5           | DWG No:       | RAI055.PL.112 |
|      |              |      | Format:                                                                                                                                                                    |               | 3 Start date: | 19/01/2021    |
|      |              |      | Drawn:                                                                                                                                                                     |               | Issue date:   | 22/01/2021    |
|      |              |      | Checked                                                                                                                                                                    |               | Sheet:        |               |
| _    |              |      | Contract                                                                                                                                                                   | or reference: | Revision:     |               |
|      |              |      | Rainsford Ltd.<br>The Annex, Hartley House, Oxford Road, Donnington<br>Newbury, Bertshire, RG14 2JD<br>info@rainsforddb.com www.rainsforddb.com<br>Tel: +44(0)20 7381 1668 |               |               |               |