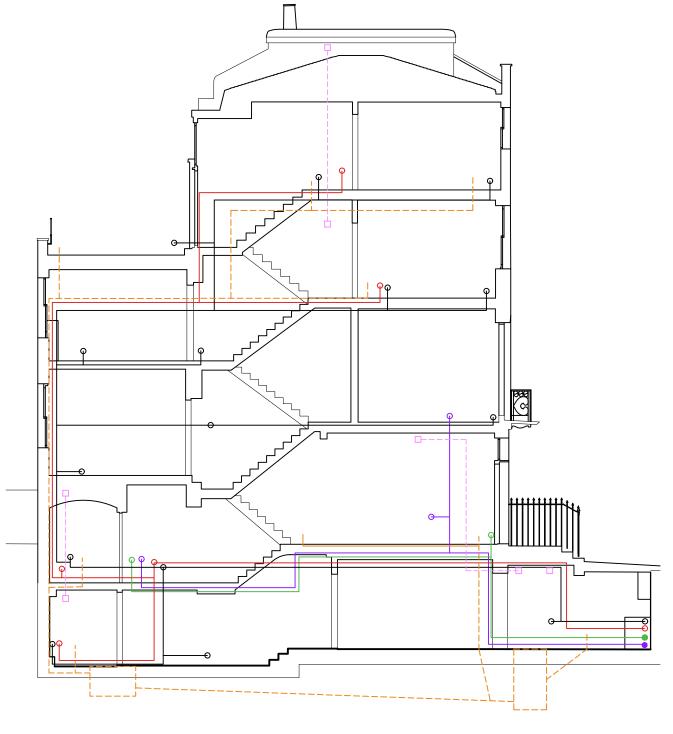

Section A-A

<u>Legend:</u> (n.b.solid line denots low level piepework; dashed line denotes high level) —— mains water —— cold water —— hot water —— drainage \_\_\_\_\_gas extraction mechanical cooling

> **PLANNING** 22/01/21