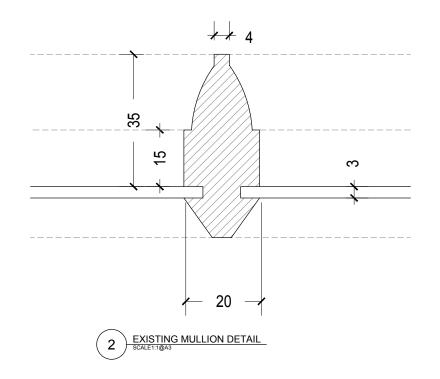

| JF   | Issue date: | 23/10/2     |  |
|             |      | Checked:                                                                                                                                                     | RM   | Sheet:      |             |  |
|             |      | Contractor reference:                                                                                                                                        |      | Revision:   |             |  |
|             |      | Rainsford Ltd. The Annex, Hartley House, Oxford Road, Donnington Newbury, Berkshire, RG14 2JD info@rainsfordob.com www.rainsforddb.com Tel.44(0)20 7381 1688 |      |             |             |  |











3 PROPOSED MULLION DETAIL
SCALE1:1@A3

(z) 0

| 0 | 1 | 2    |
|---|---|------|
|   |   | 1:50 |

| eation | Date | Title: 26 Lower Belgrave Street                                                                                                                               |      |             |                |  |
|--------|------|---------------------------------------------------------------------------------------------------------------------------------------------------------------|------|-------------|----------------|--|
|        |      |                                                                                                                                                               |      |             |                |  |
|        |      | Status: Proposed