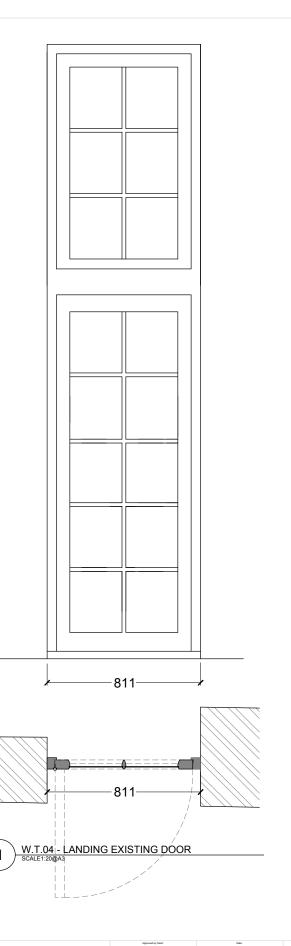

W.T.03 - MASTER BATHROOM PROPSED WINDOW SCALE1:20@A3

-738

738

W.T.03 - MASTER BATHROOM EXISTING WINDOW SCALE1:20@A3

| odification | Date | Title:  26 Lower Belgrave Street                                                                                                                             |      |             |             |  |
|-------------|------|--------------------------------------------------------------------------------------------------------------------------------------------------------------|------|-------------|-------------|--|
|             |      | W.T.03 Status: Proposed                                                                                                                                      |      |             |             |  |
|             |      |                                                                                                                                                              |      |             |             |  |
|             |      | Scale:                                                                                                                                                       | 1:50 | Drawing No: | RAI 055.W.T |  |
|             |      | Format:                                                                                                                                                      | A3   | Start date: | 22/10/20    |  |
|             |      | Drawn:                                                                                                                                                       | JF   | Issue date: | 23/10/2     |  |
|             |      | Checked:                                                                                                                                                     | RM   | Sheet:      |             |  |
|             |      | Contractor reference:                                                                                                                                        |      | Revision:   |             |  |
|             |      | Rainsford Ltd. The Annex, Hartley House, Oxford Road, Donnington Newbury, Berkshire, RG14 2JD info@rainsfordob.com www.rainsforddb.com Tel.44(0)20 7381 1688 |      |             |             |  |