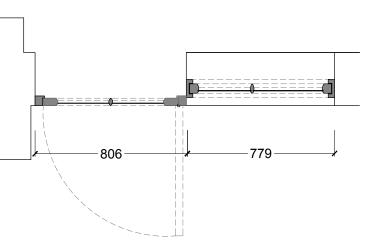

-779 - $\bigcirc$ NEW SOLID DOOR.
DETAILS TO MATCH
FRONT DOOR. -806

W.LG.02 - PROPOSED LAUNDRY WINDOW & DOOR DETAILS
SCALE1:20@A3

က 12 <del>2</del> <del>2</del> <del>2</del> <del>2</del> 20

PROPOSED MULLION DETAIL
SCALE1:1@A3