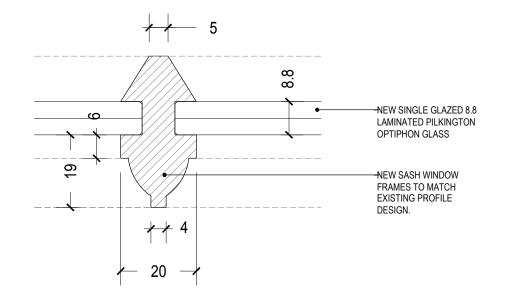

-779 - $\bigcirc$ NEW SOLID DOOR.
DETAILS TO MATCH
FRONT DOOR. -806

W.LG.02 - PROPOSED LAUNDRY WINDOW & DOOR DETAILS
SCALE1:20@A3

က 12 <del>2</del> <del>2</del> <del>2</del> <del>2</del> 20

PROPOSED MULLION DETAIL
SCALE1:1@A3

## NOTES:

- EXISTING WINDOW TO BE REPLACED WITH 8.8MM SINGLE GLAZED LAMINATED UNIT.
- THIS IS TO UNIFY THE FRAMES, WHICH HAVE BEEN MODIFIED SINCE ORIGINAL CONSTRUCTION.
- GLASS SPEC. 8.8MM LAMINATED PILKINGTON OPTIPHON GLASS. REFER TO SPECIFICATION FOR DETAILS.