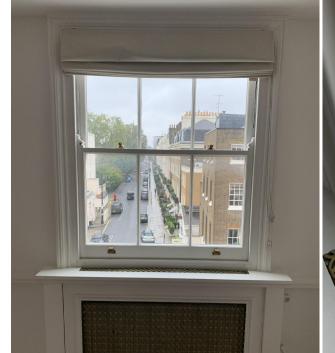

## W.LG.02 - LAUNDRY EXISTING WINDOW DETAILS SCALE1:20@A3 NOTES:

- EXISTING WINDOW TO BE REPLACED WITH 8.8MM SINGLE GLAZED LAMINATED UNIT.
- THIS IS TO UNIFY THE FRAMES, WHICH HAVE BEEN MODIFIED SINCE ORIGINAL CONSTRUCTION.

## NOTES:

- EXISTING WINDOW TO BE REPLACED WITH 8.8MM SINGLE GLAZED LAMINATED UNIT.
- THIS IS TO UNIFY THE FRAMES, WHICH HAVE BEEN MODIFIED SINCE ORIGINAL CONSTRUCTION.
- GLASS SPEC. 8.8MM LAMINATED PILKINGTON OPTIPHON GLASS. REFER TO SPECIFICATION FOR DETAILS.