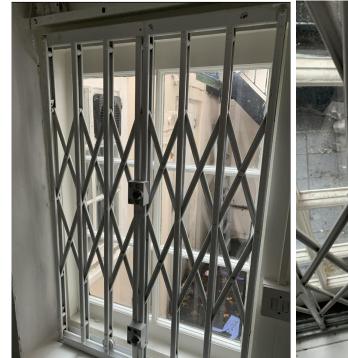

## W.LG.02 - LAUNDRY EXISTING WINDOW DETAILS SCALE1:20@A3 NOTES:

- EXISTING WINDOW TO BE REPLACED WITH 8.8MM SINGLE GLAZED LAMINATED UNIT.
- THIS IS TO UNIFY THE FRAMES, WHICH HAVE BEEN MODIFIED SINCE ORIGINAL CONSTRUCTION.

## NOTES:

- EXISTING WINDOW TO BE REPLACED WITH 8.8MM SINGLE GLAZED LAMINATED UNIT.
- THIS IS TO UNIFY THE FRAMES, WHICH HAVE BEEN MODIFIED SINCE ORIGINAL CONSTRUCTION.
- GLASS SPEC. 8.8MM LAMINATED PILKINGTON OPTIPHON GLASS. REFER TO SPECIFICATION FOR DETAILS.