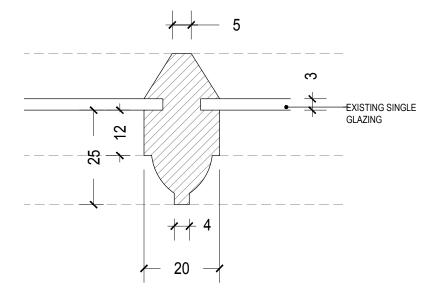

2 EXISTING MULLION DETAIL
SCALE1:1@A3

## NOTES:

- EXISTING WINDOW TO BE REPLACED WITH 8.8MM SINGLE GLAZED LAMINATED UNIT.
- THIS IS TO UNIFY THE FRAMES, WHICH HAVE BEEN MODIFIED SINCE ORIGINAL CONSTRUCTION.
- GLASS SPEC. 8.8MM LAMINATED PILKINGTON OPTIPHON GLASS. REFER TO SPECIFICATION FOR DETAILS.