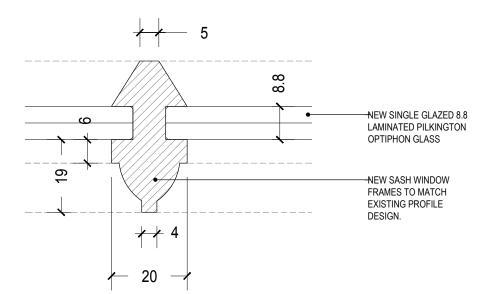

## NOTES:

- EXISTING WINDOW TO BE REPLACED WITH 8.8MM SINGLE GLAZED LAMINATED UNIT.
- THIS IS TO UNIFY THE FRAMES, WHICH HAVE BEEN MODIFIED SINCE ORIGINAL CONSTRUCTION.
- GLASS SPEC. 8.8MM LAMINATED PILKINGTON OPTIPHON GLASS. REFER TO SPECIFICATION FOR DETAILS.