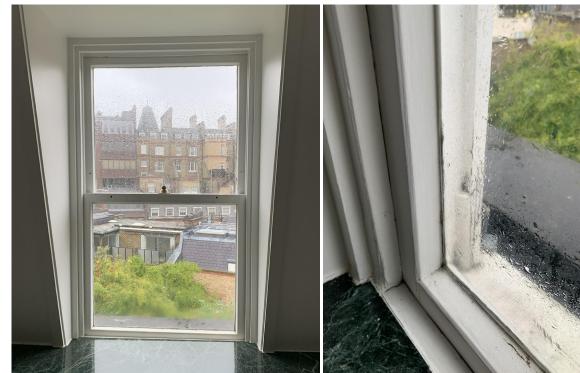

## W.LG.02 - LAUNDRY EXISTING WINDOW DETAILS SCALE1:20@A3 NOTES:

- EXISTING WINDOW TO BE REPLACED WITH 8.8MM SINGLE GLAZED LAMINATED UNIT.
- THIS IS TO UNIFY THE FRAMES, WHICH HAVE BEEN MODIFIED SINCE ORIGINAL CONSTRUCTION.

## NOTES:

- EXISTING WINDOW TO BE REPLACED WITH 8.8MM SINGLE GLAZED LAMINATED UNIT.
- THIS IS TO UNIFY THE FRAMES, WHICH HAVE BEEN MODIFIED SINCE ORIGINAL CONSTRUCTION.
- GLASS SPEC. 8.8MM LAMINATED PILKINGTON OPTIPHON GLASS. REFER TO SPECIFICATION FOR DETAILS.