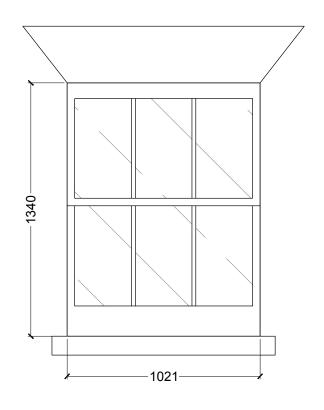

## W.LG.02 - LAUNDRY EXISTING WINDOW DETAILS SCALE1:20@A3 NOTES:

- EXISTING WINDOW TO BE REPLACED WITH 8.8MM SINGLE GLAZED LAMINATED UNIT.
- THIS IS TO UNIFY THE FRAMES, WHICH HAVE BEEN MODIFIED SINCE ORIGINAL CONSTRUCTION.

## NOTES:

- EXISTING WINDOW TO BE REPLACED WITH 8.8MM SINGLE GLAZED LAMINATED UNIT.
- THIS IS TO UNIFY THE FRAMES, WHICH HAVE BEEN MODIFIED SINCE ORIGINAL CONSTRUCTION.
- GLASS SPEC. 8.8MM LAMINATED PILKINGTON OPTIPHON GLASS. REFER TO SPECIFICATION FOR DETAILS.