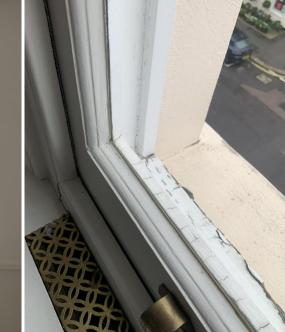

## W.LG.02 - LAUNDRY EXISTING WINDOW DETAILS SCALE1:20@A3 NOTES:

- EXISTING WINDOW TO BE REPLACED WITH 8.8MM SINGLE GLAZED LAMINATED UNIT.
- THIS IS TO UNIFY THE FRAMES, WHICH HAVE BEEN MODIFIED SINCE ORIGINAL CONSTRUCTION.

## NOTES:

- EXISTING WINDOW TO BE REPLACED WITH 8.8MM SINGLE GLAZED LAMINATED UNIT.
- THIS IS TO UNIFY THE FRAMES, WHICH HAVE BEEN MODIFIED SINCE ORIGINAL CONSTRUCTION.
- GLASS SPEC. 8.8MM LAMINATED PILKINGTON OPTIPHON GLASS. REFER TO SPECIFICATION FOR DETAILS.