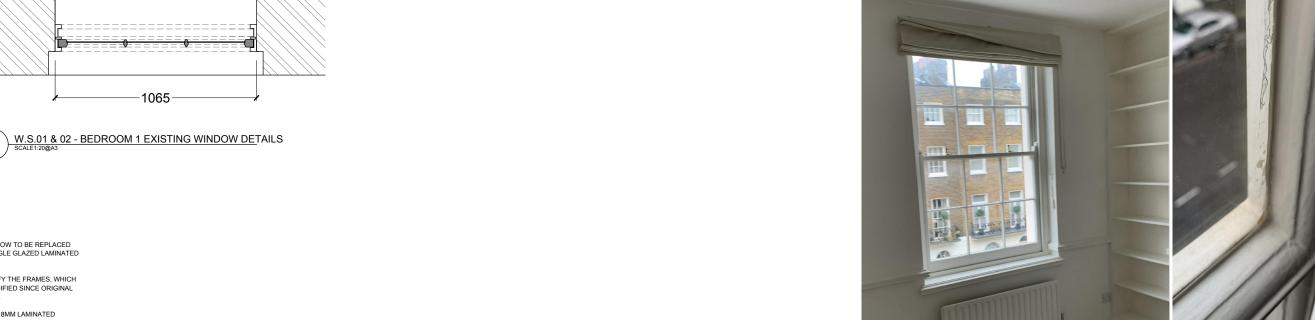

## W.LG.02 - LAUNDRY EXISTING WINDOW DETAILS SCALE1:20@A3 NOTES:

- EXISTING WINDOW TO BE REPLACED WITH 8.8MM SINGLE GLAZED LAMINATED UNIT.
- THIS IS TO UNIFY THE FRAMES, WHICH HAVE BEEN MODIFIED SINCE ORIGINAL CONSTRUCTION.