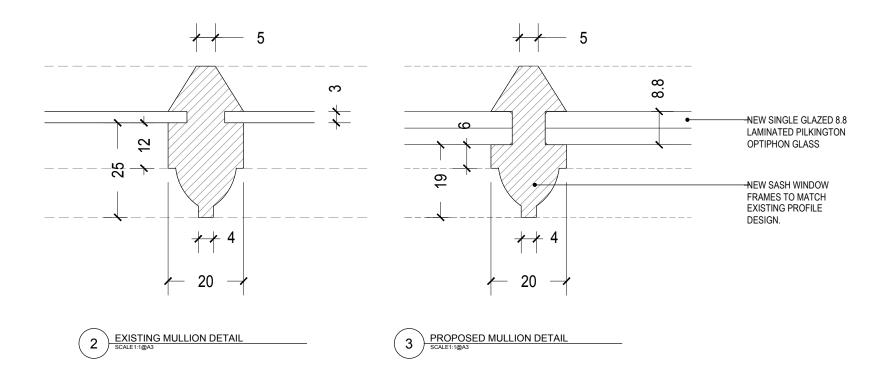

2 EXISTING MULLION DETAIL
SCALE1:1@A3

-779 - $\bigcirc$ NEW SOLID DOOR.
DETAILS TO MATCH
FRONT DOOR. -806

W.LG.02 - PROPOSED LAUNDRY WINDOW & DOOR DETAILS
SCALE1:20@A3

က 12 <del>2</del> <del>2</del> <del>2</del> <del>2</del> 20

PROPOSED MULLION DETAIL
SCALE1:1@A3

## NOTES:

- EXISTING WINDOW TO BE REPLACED WITH 8.8MM SINGLE GLAZED LAMINATED UNIT.
- THIS IS TO UNIFY THE FRAMES, WHICH HAVE BEEN MODIFIED SINCE ORIGINAL CONSTRUCTION.
- GLASS SPEC. 8.8MM LAMINATED PILKINGTON OPTIPHON GLASS. REFER TO SPECIFICATION FOR DETAILS.