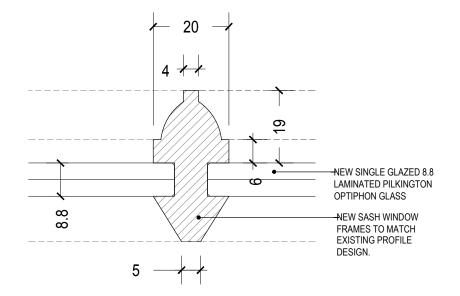

## W.LG.02 - LAUNDRY EXISTING WINDOW DETAILS SCALE1:20@A3 NOTES:

- EXISTING WINDOW TO BE REPLACED WITH 8.8MM SINGLE GLAZED LAMINATED UNIT.
- THIS IS TO UNIFY THE FRAMES, WHICH HAVE BEEN MODIFIED SINCE ORIGINAL CONSTRUCTION.

## NOTES:

- EXISTING WINDOW TO BE REPLACED WITH 8.8MM SINGLE GLAZED LAMINATED UNIT.
- THIS IS TO UNIFY THE FRAMES, WHICH HAVE BEEN MODIFIED SINCE ORIGINAL CONSTRUCTION.
- GLASS SPEC. 8.8MM LAMINATED PILKINGTON OPTIPHON GLASS. REFER TO SPECIFICATION FOR DETAILS.