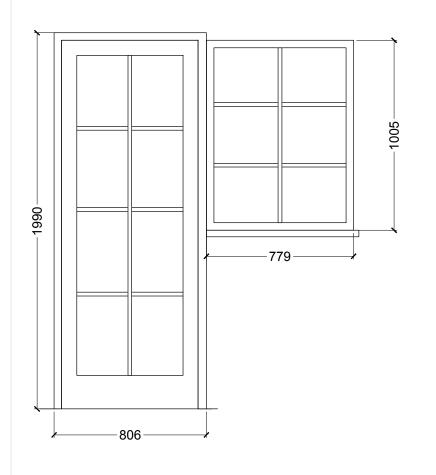

-779 - $\bigcirc$ NEW SOLID DOOR.
DETAILS TO MATCH
FRONT DOOR. -806

W.LG.02 - PROPOSED LAUNDRY WINDOW & DOOR DETAILS
SCALE1:20@A3

က 12 <del>2</del> <del>2</del> <del>2</del> <del>2</del> 20

PROPOSED MULLION DETAIL
SCALE1:1@A3