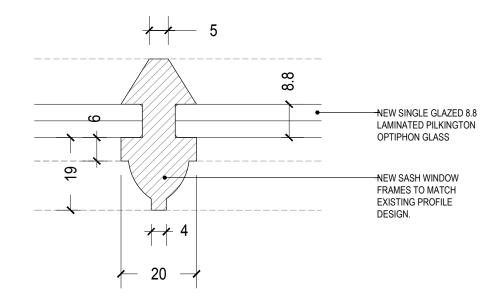

## NOTES:

- EXISTING WINDOW TO BE REPLACED WITH 8.8MM SINGLE GLAZED LAMINATED UNIT.
- THIS IS TO UNIFY THE FRAMES, WHICH HAVE BEEN MODIFIED SINCE ORIGINAL CONSTRUCTION.
- GLASS SPEC. 8.8MM LAMINATED PILKINGTON OPTIPHON GLASS. REFER TO SPECIFICATION FOR DETAILS.

NOTES:

- EXISTING WINDOW TO BE REPLACED WITH 8.8MM SINGLE GLAZED LAMINATED UNIT.

- THIS IS TO UNIFY THE FRAMES, WHICH HAVE BEEN MODIFIED SINCE ORIGINAL CONSTRUCTION.

- GLASS SPEC. 8.8MM LAMINATED PILKINGTON OPTIPHON GLASS. REFER TO SPECIFICATION FOR DETAILS.