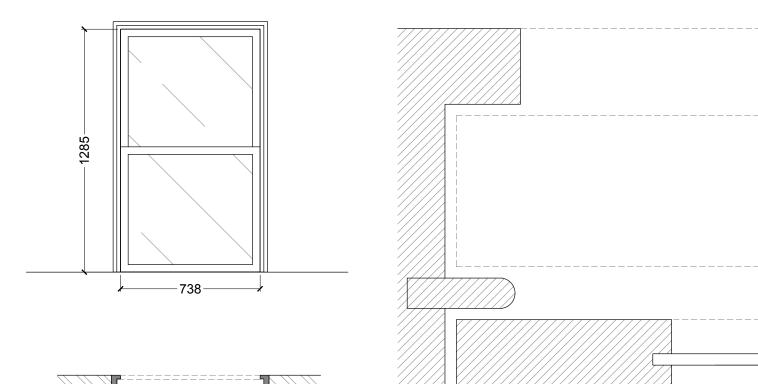

W.T.03 - MASTER BATHROOM PROPSED WINDOW SCALE1:20@A3

-738

738

W.T.03 - MASTER BATHROOM EXISTING WINDOW SCALE1:20@A3

| odification | Date | Title:  26 Lower Belgrave Street                                                                                                                             |      |             |             |  |
|-------------|------|--------------------------------------------------------------------------------------------------------------------------------------------------------------|------|-------------|-------------|--|
|             |      | W.T.03 Status: Proposed                                                                                                                                      |      |             |             |  |
|             |      |                                                                                                                                                              |      |             |             |  |
|             |      | Scale:                                                                                                                                                       | 1:50 | Drawing No: | RAI 055.W.T |  |
|             |      | Format:                                                                                                                                                      | A3   | Start date: | 22/10/20    |  |
|             |      | Drawn:                                                                                                                                                       | JF   | Issue date: | 23/10/2     |  |
|             |      | Checked:                                                                                                                                                     | RM   | Sheet:      |             |  |
|             |      | Contractor reference:                                                                                                                                        |      | Revision:   |             |  |
|             |      | Rainsford Ltd. The Annex, Hartley House, Oxford Road, Donnington Newbury, Berkshire, RG14 2JD info@rainsfordob.com www.rainsforddb.com Tel.44(0)20 7381 1688 |      |             |             |  |