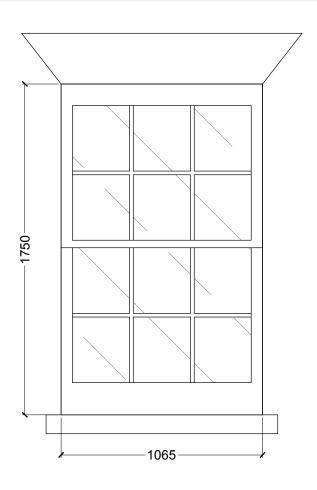

1 W.T.01 & 02 - MASTER BEDROOM EXISTING WINDOW

2 EXISTING MULLION DETAIL
SCALE1:1@A3

PROPOSED MULLION DETAIL

SCALE1:1@A3

EXISTING WINDOW

EXISTING WINDOW

| ev. Modification | Date | Title: 26 Lower Belgrave Street                                                                                                                             |       |             |                   |  |
|------------------|------|-------------------------------------------------------------------------------------------------------------------------------------------------------------|-------|-------------|-------------------|--|
|                  |      |                                                                                                                                                             | W.S.0 | 01 & 02     |                   |  |
|                  |      | Status:                                                                                                                                                     |       |             |                   |  |
|                  |      | Scale:                                                                                                                                                      | 1:50  | Drawing No: | RAI 055.W.S.01/02 |  |
|                  |      | Format:                                                                                                                                                     |       | Start date: | 22/10/2020        |  |
|                  |      | Drawn:                                                                                                                                                      | JF    | Issue date: | 23/10/2020        |  |
|                  |      | Checked:                                                                                                                                                    | RM    | Sheet:      |                   |  |
|                  |      | Contractor reference:                                                                                                                                       |       | Revision:   |                   |  |
|                  |      | Rainsford Ltd. The Annex, Hartley House, Oxford Road, Donnington Newbury, Bershire, RG14 2JD info@rainsforddb.com www.rainsforddb.com Tet-44()(207 381 1688 |       |             |                   |  |