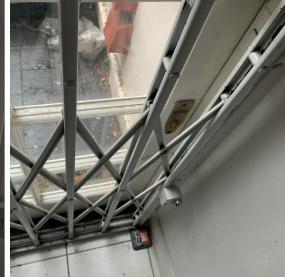

## W.LG.02 - LAUNDRY EXISTING WINDOW DETAILS SCALE1:20@A3 NOTES:

- EXISTING WINDOW TO BE REPLACED WITH 8.8MM SINGLE GLAZED LAMINATED UNIT.
- THIS IS TO UNIFY THE FRAMES, WHICH HAVE BEEN MODIFIED SINCE ORIGINAL CONSTRUCTION.

## NOTES:

- EXISTING WINDOW TO BE REPLACED WITH 8.8MM SINGLE GLAZED LAMINATED UNIT.
- THIS IS TO UNIFY THE FRAMES, WHICH HAVE BEEN MODIFIED SINCE ORIGINAL CONSTRUCTION.
- GLASS SPEC. 8.8MM LAMINATED PILKINGTON OPTIPHON GLASS. REFER TO SPECIFICATION FOR DETAILS.