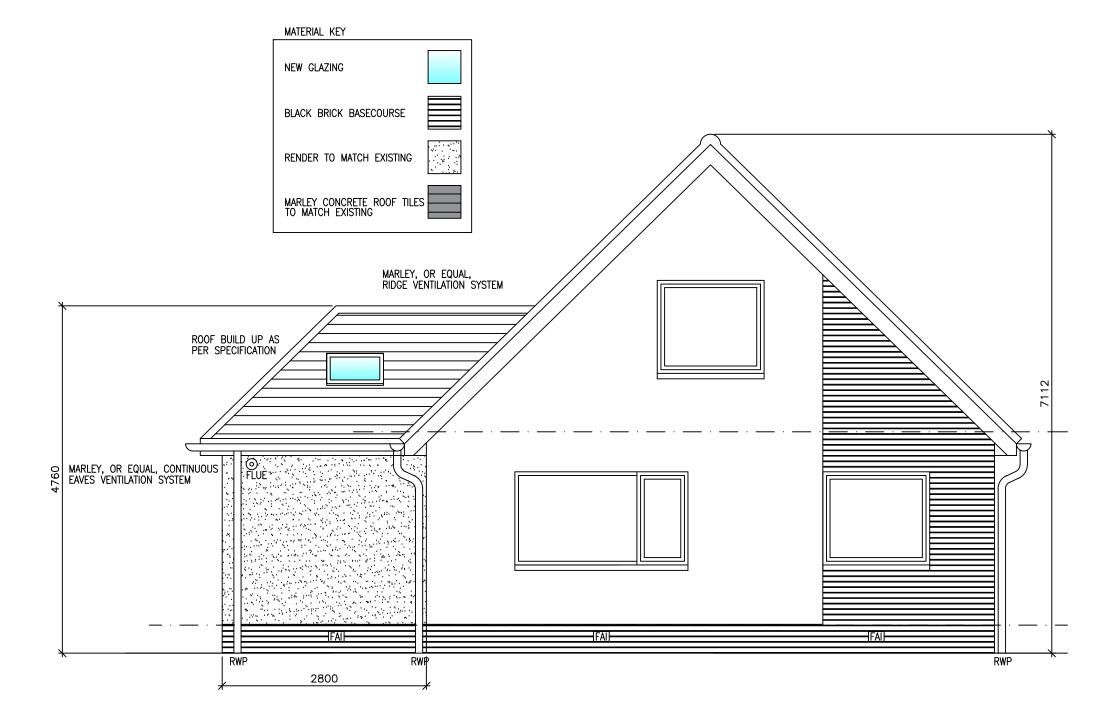

## FRONT ELEVATION AS PROPOSED

WARRANT & PLANNING

FIONA GRAHAM

Project Title SIDE EXTENSION, 40 TURNBERRY DRIVE, GLASGOW, SCOTLAND, G77 5SN

FRONT ELEVATION AS PROPOSED

| 1:50 @ A3   | Date<br>16/11/2020 | Job<br>No.<br>A0 |      |  |
|-------------|--------------------|------------------|------|--|
| Drawn by    | Checked by         | Sheet Size<br>A3 |      |  |
| Drawing No. |                    |                  | Rev. |  |
| AL(00)009   |                    |                  |      |  |