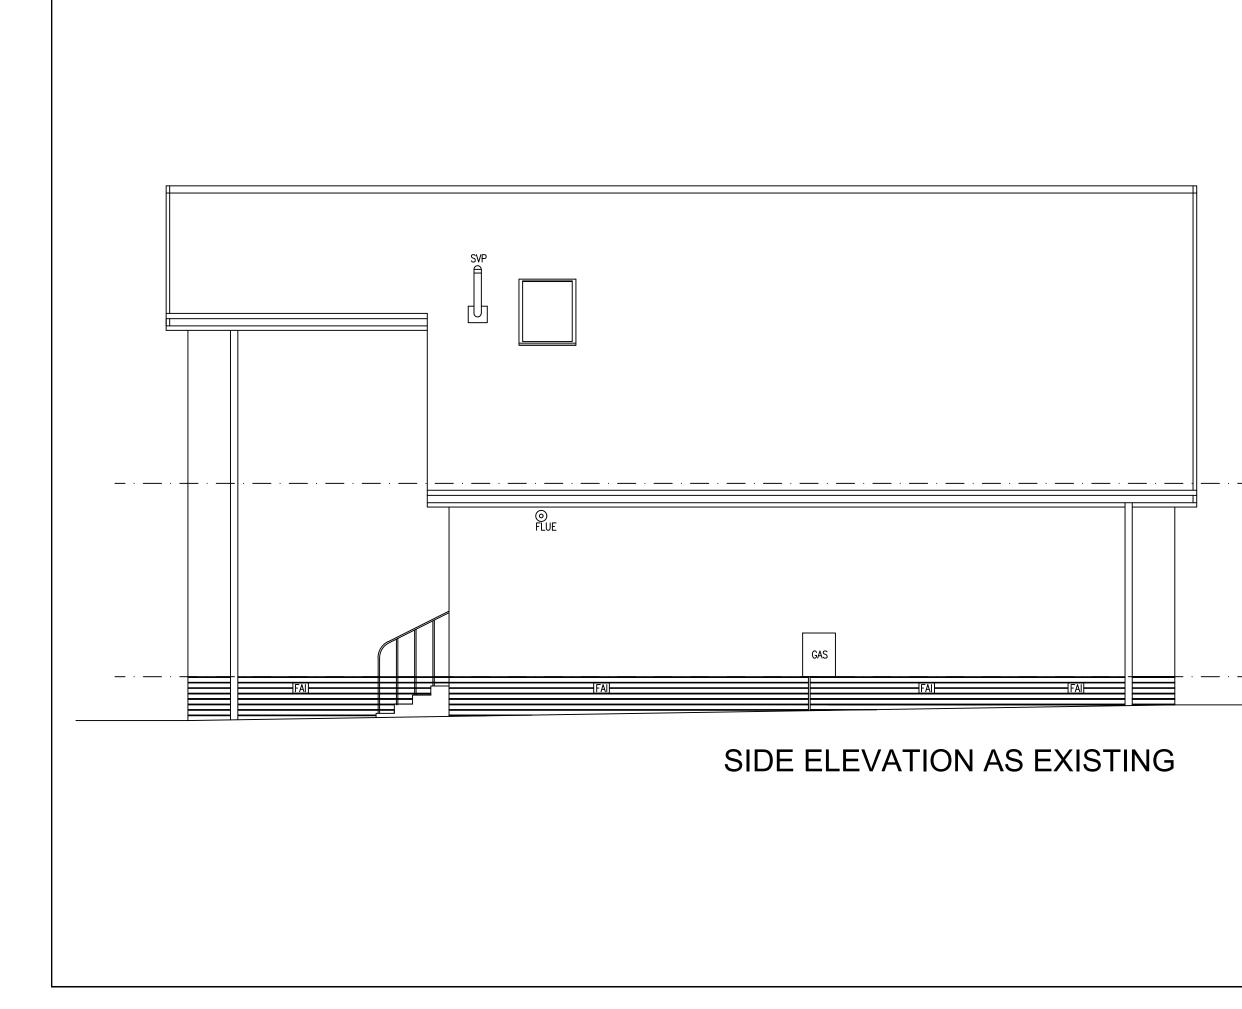

| Revision | Description | Date | Ву |
|----------|-------------|------|----|
|          |             |      |    |

| Issue for<br>WARRANT & PLANNING                                                    |            |                    |      |  |  |  |
|------------------------------------------------------------------------------------|------------|--------------------|------|--|--|--|
| Client                                                                             |            |                    |      |  |  |  |
| FIONA GRAHAM                                                                       |            |                    |      |  |  |  |
| Project Title<br>SIDE EXTENSION, 40 TURNBERRY DRIVE,<br>GLASGOW, SCOTLAND, G77 5SN |            |                    |      |  |  |  |
| Drawing Title                                                                      |            |                    |      |  |  |  |
| SIDE ELEVATIONS AS EXISTING                                                        |            |                    |      |  |  |  |
| Scale                                                                              | Date       | Job                |      |  |  |  |
| 1:50 @ A3                                                                          | 16/11/2020 | <sup>№.</sup> A093 |      |  |  |  |
| Drawn by                                                                           | Checked by | Sheet Size         |      |  |  |  |
| СК                                                                                 | СК         | A3                 |      |  |  |  |
| Drawing No.                                                                        |            |                    | Rev. |  |  |  |
| AL(00)006                                                                          |            |                    |      |  |  |  |