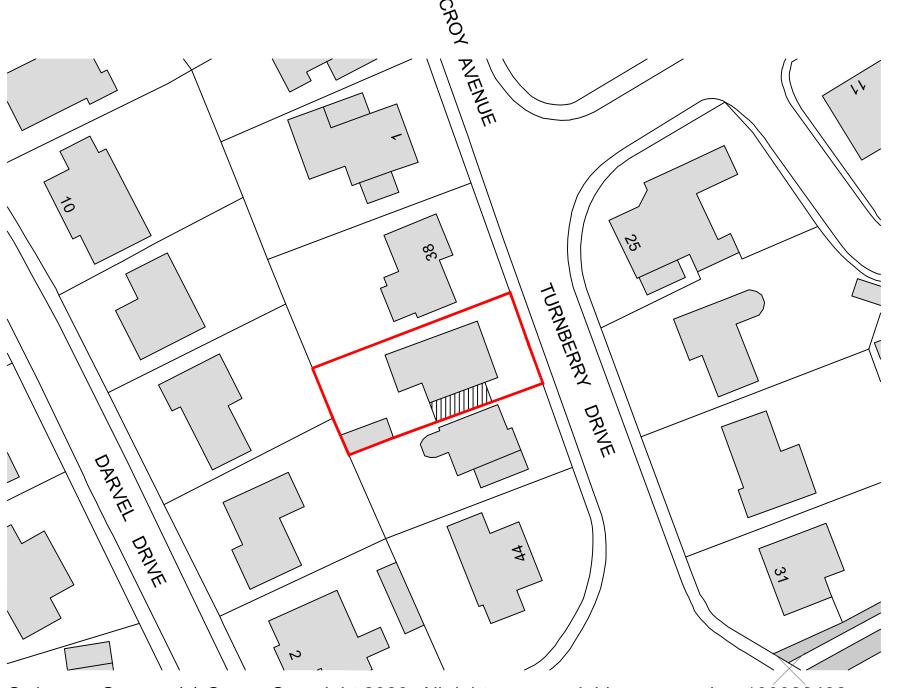

ision Description Date By

Ordnance Survey, (c) Crown Copyright 2020. All rights reserved. Licence number 100022432

PROPOSED BLOCK PLAN @ 1:500

t: 07403 232228

Drawing No.
AL(00)002

WARRANT & PLANNING

Client
FIONA GRAHAM

Project Title
SIDE EXTENSION, 40 TURNBERRY DRIVE,
GLASGOW, SCOTLAND, G77 5SN

Drawing Title
PROPOSED BLOCK PLAN

Scale
1:500 @ A3 Date
1:500 @ A3 Drawn by Checked by Sheet Size
CK CK A3