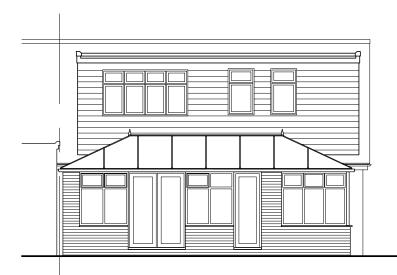

**REAR/NORTH-EAST ELEVATION** 

| Client & Job Title:<br>Mr Deepesh Garg<br>69 Strafford Gate<br>Potters Bar<br>Hertfordshire EN6 1PR | Drawing Title:<br>Existing Elevations |                                                            | Drawing No.:<br>2101-P-03            | Revision:                    | <u>H</u>           |
|-----------------------------------------------------------------------------------------------------|---------------------------------------|------------------------------------------------------------|--------------------------------------|------------------------------|--------------------|
|                                                                                                     |                                       | A 26-01-21 DRAWING GENERALLY UPDATED.<br>Rev Date Revision | Date: Scale @ A3<br>13-01-2021 1:100 | Revision Date:<br>26-01-2021 | Char<br>——<br>Plan |