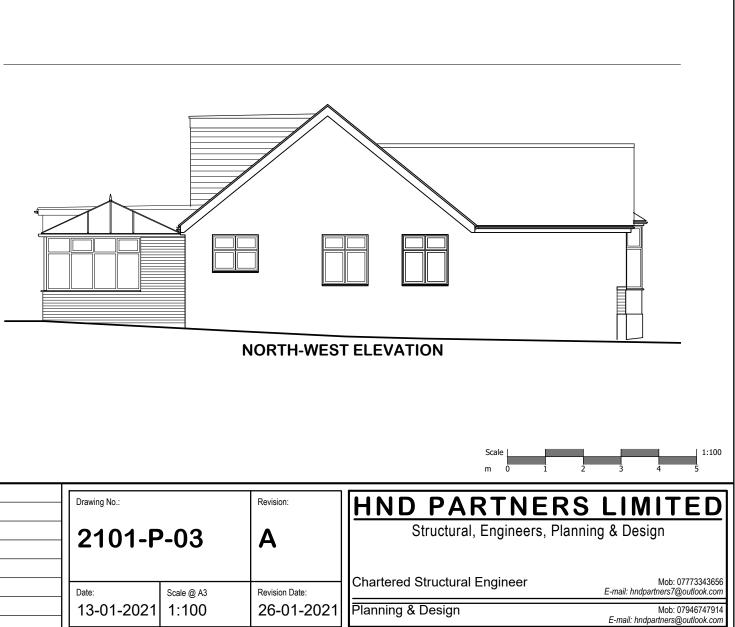

**REAR/NORTH-EAST ELEVATION** 

| Client & Job Title:<br>Mr Deepesh Garg<br>69 Strafford Gate<br>Potters Bar<br>Hertfordshire EN6 1PR | Drawing Title:<br>Existing Elevations |                                                            | Drawing No.:<br>2101-P-03            | Revision:                    | <u>H</u>           |
|-----------------------------------------------------------------------------------------------------|---------------------------------------|------------------------------------------------------------|--------------------------------------|------------------------------|--------------------|
|                                                                                                     |                                       | A 26-01-21 DRAWING GENERALLY UPDATED.<br>Rev Date Revision | Date: Scale @ A3<br>13-01-2021 1:100 | Revision Date:<br>26-01-2021 | Char<br>——<br>Plan |