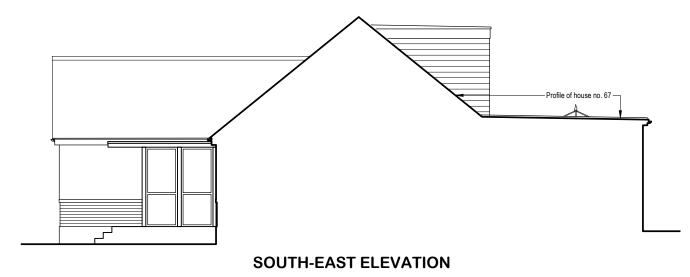

**REAR/NORTH-EAST ELEVATION** 

| Client & Job Title:<br>Mr Deepesh Garg<br>69 Strafford Gate<br>Potters Bar<br>Hertfordshire EN6 1PR | Drawing Title:<br>Existing Elevations |                                                            | Drawing No.:<br>2101-P-03            | Revision:                    | <u>H</u>           |
|-----------------------------------------------------------------------------------------------------|---------------------------------------|------------------------------------------------------------|--------------------------------------|------------------------------|--------------------|
|                                                                                                     |                                       | A 26-01-21 DRAWING GENERALLY UPDATED.<br>Rev Date Revision | Date: Scale @ A3<br>13-01-2021 1:100 | Revision Date:<br>26-01-2021 | Char<br>——<br>Plan |