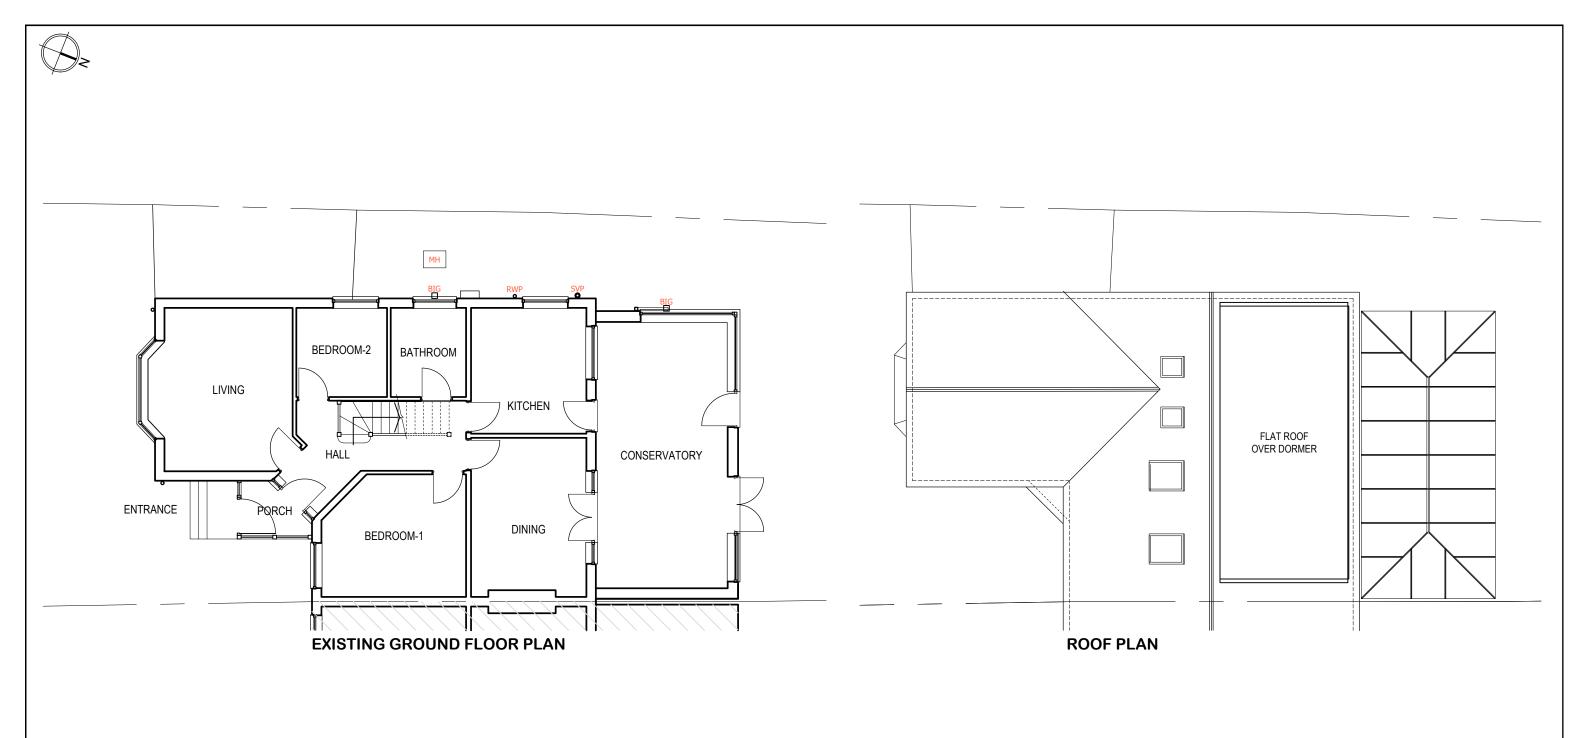

Mr Deepesh Garg
69 Strafford Gate
Potters Bar
Hertfordshire EN6 1PR

Existing Ground Floor
Plan & Roof Plan

|    |          |                            | Drawing No.: |            | R |
|----|----------|----------------------------|--------------|------------|---|
|    |          |                            | 2101-P-02    |            |   |
|    |          |                            | 2101-1       | -02        | 4 |
|    |          |                            |              |            |   |
|    |          |                            | Date:        | Scale @ A3 | R |
|    | 26-01-21 | DRAWING GENERALLY UPDATED. | 13-01-2021   | 1:100      | 2 |
| γç | Date     | Revision                   |              |            |   |