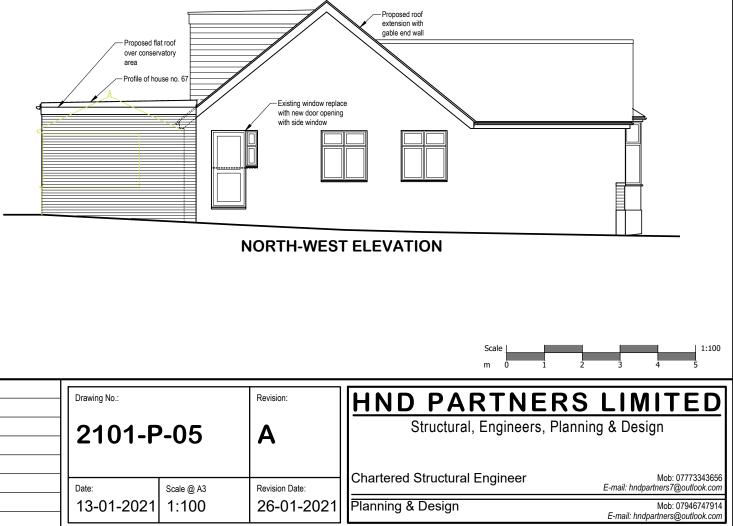

## MATERIAL:

WALL: Facing brick to match existing.

ROOF: Flat roof with felt roofing membrane,

DOORS / WINDOWS: UPVC double glaze window units with low-e-glazing.

| Client & Job Title:<br>Mr Deepesh Garg<br>69 Strafford Gate<br>Potters Bar<br>Hertfordshire EN6 1PR | Drawing Title:<br>Proposed Elevations |  |                              | Drawing No.:<br>2101-P-05 |                          | Revision:           | HI                           |
|-----------------------------------------------------------------------------------------------------|---------------------------------------|--|------------------------------|---------------------------|--------------------------|---------------------|------------------------------|
|                                                                                                     |                                       |  | 1 DRAWING GENERALLY UPDATED. |                           | Date: Sc<br>13-01-2021 1 | Scale @ A3<br>1:100 | Revision Date:<br>26-01-2021 |