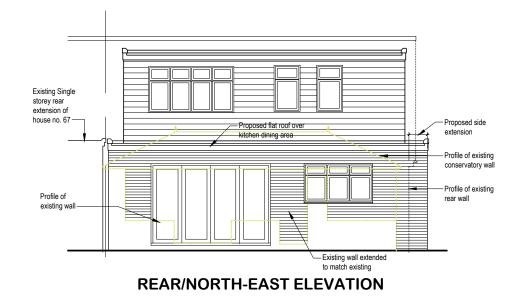

## MATERIAL:

WALL: Facing brick to match existing.

ROOF: Flat roof with felt roofing membrane,

DOORS / WINDOWS: UPVC double glaze window units with low-e-glazing.

| Client & Job Title:<br>Mr Deepesh Garg<br>69 Strafford Gate<br>Potters Bar<br>Hertfordshire EN6 1PR | Drawing Title:<br>Proposed Elevations |  |                              | Drawing No.:<br>2101-P-05 |                          | Revision:           | HI                           |
|-----------------------------------------------------------------------------------------------------|---------------------------------------|--|------------------------------|---------------------------|--------------------------|---------------------|------------------------------|
|                                                                                                     |                                       |  | 1 DRAWING GENERALLY UPDATED. |                           | Date: Sc<br>13-01-2021 1 | Scale @ A3<br>1:100 | Revision Date:<br>26-01-2021 |