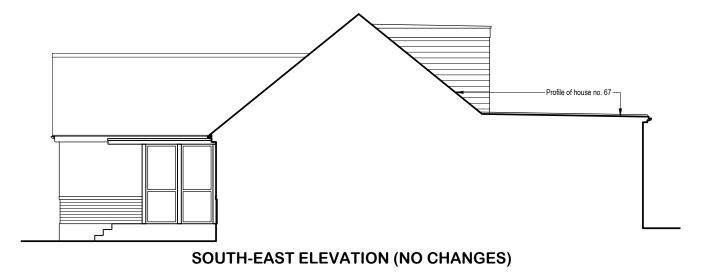

## MATERIAL:

WALL: Facing brick to match existing.

ROOF: Flat roof with felt roofing membrane,

DOORS / WINDOWS: UPVC double glaze window units with low-e-glazing.

| Client & Job Title:<br>Mr Deepesh Garg<br>69 Strafford Gate<br>Potters Bar<br>Hertfordshire EN6 1PR | Drawing Title:<br>Proposed Elevations |  |                              | Drawing No.:<br>2101-P-05 |                          | Revision:           | HI                           |
|-----------------------------------------------------------------------------------------------------|---------------------------------------|--|------------------------------|---------------------------|--------------------------|---------------------|------------------------------|
|                                                                                                     |                                       |  | 1 DRAWING GENERALLY UPDATED. |                           | Date: Sc<br>13-01-2021 1 | Scale @ A3<br>1:100 | Revision Date:<br>26-01-2021 |