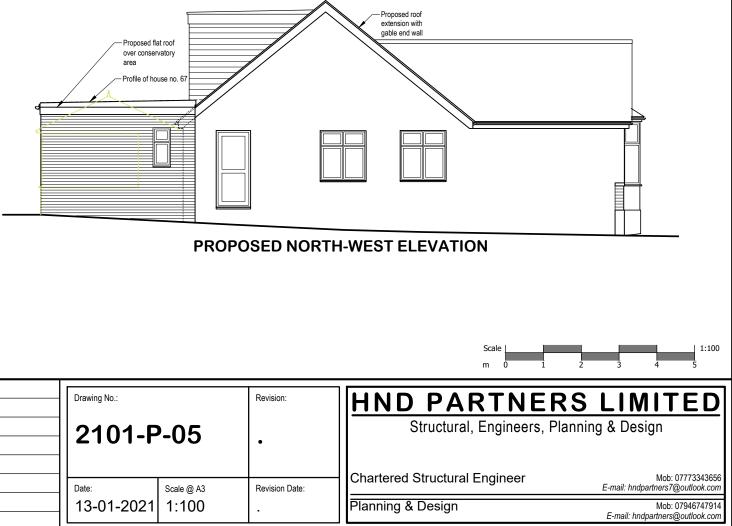

| Client & Job Title:<br>Mr Deepesh Garg<br>69 Strafford Gate<br>Potters Bar<br>Hertfordshire EN6 1PR | Drawing Title:<br>Proposed Elevations |                       |                     | Drawing No.:<br>2101-P-05 |                | 1H              |
|-----------------------------------------------------------------------------------------------------|---------------------------------------|-----------------------|---------------------|---------------------------|----------------|-----------------|
|                                                                                                     |                                       | <br>Rev Date Revision | Date:<br>13-01-2021 | Scale @ A3<br>1:100       | Revision Date: | Charte<br>Plann |