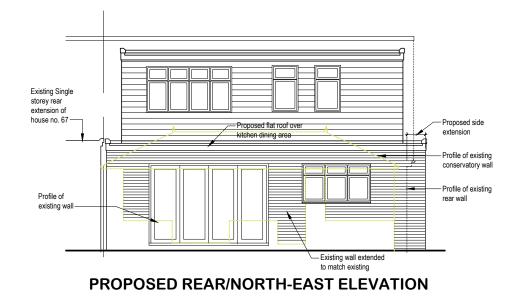

| Client & Job Title:<br>Mr Deepesh Garg<br>69 Strafford Gate<br>Potters Bar<br>Hertfordshire EN6 1PR | Drawing Title:<br>Proposed Elevations |                       |                     | Drawing No.:<br>2101-P-05 |                | 1H              |
|-----------------------------------------------------------------------------------------------------|---------------------------------------|-----------------------|---------------------|---------------------------|----------------|-----------------|
|                                                                                                     |                                       | <br>Rev Date Revision | Date:<br>13-01-2021 | Scale @ A3<br>1:100       | Revision Date: | Charte<br>Plann |