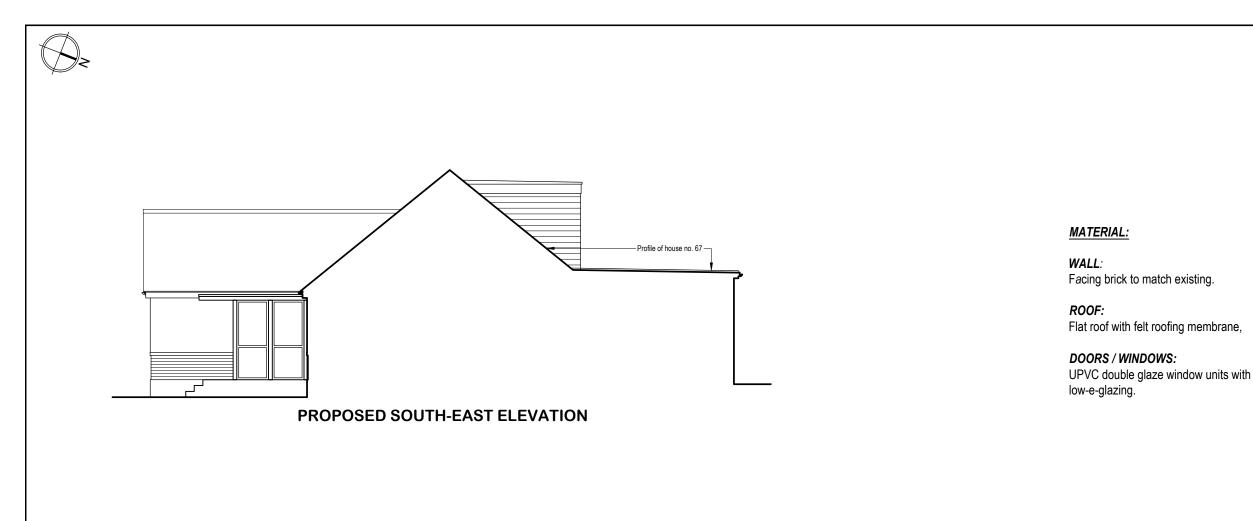

| Client & Job Title:<br>Mr Deepesh Garg<br>69 Strafford Gate<br>Potters Bar<br>Hertfordshire EN6 1PR | Drawing Title:<br>Proposed Elevations |                       |                     | Drawing No.:<br>2101-P-05 |                | 1H              |
|-----------------------------------------------------------------------------------------------------|---------------------------------------|-----------------------|---------------------|---------------------------|----------------|-----------------|
|                                                                                                     |                                       | <br>Rev Date Revision | Date:<br>13-01-2021 | Scale @ A3<br>1:100       | Revision Date: | Charte<br>Plann |