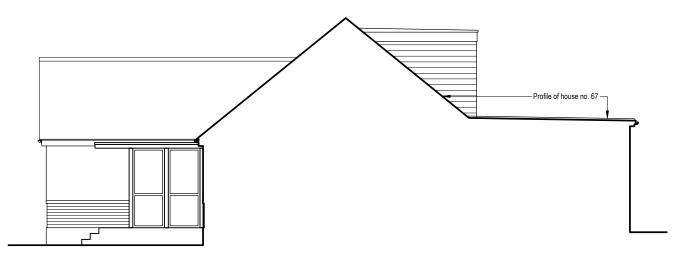

PROPOSED SOUTH-EAST ELEVATION

Mr Deepesh Garg
69 Strafford Gate
Potters Bar
Hertfordshire EN6 1PR

| Drawing Title:      |  |
|---------------------|--|
| Existing Elevations |  |
|                     |  |
|                     |  |
|                     |  |
|                     |  |
|                     |  |
|                     |  |