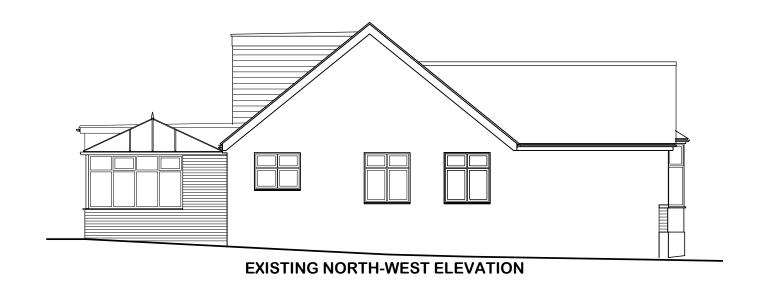

PROPOSED SOUTH-EAST ELEVATION

Mr Deepesh Garg
69 Strafford Gate
Potters Bar
Hertfordshire EN6 1PR

| Drawing Title:      |  |
|---------------------|--|
| Existing Elevations |  |
|                     |  |
|                     |  |
|                     |  |
|                     |  |
|                     |  |
|                     |  |