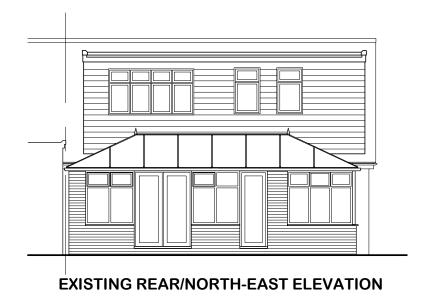

PROPOSED SOUTH-EAST ELEVATION

Mr Deepesh Garg
69 Strafford Gate
Potters Bar
Hertfordshire EN6 1PR

| Drawing Title:      |  |
|---------------------|--|
| Existing Elevations |  |
|                     |  |
|                     |  |
|                     |  |
|                     |  |
|                     |  |
|                     |  |