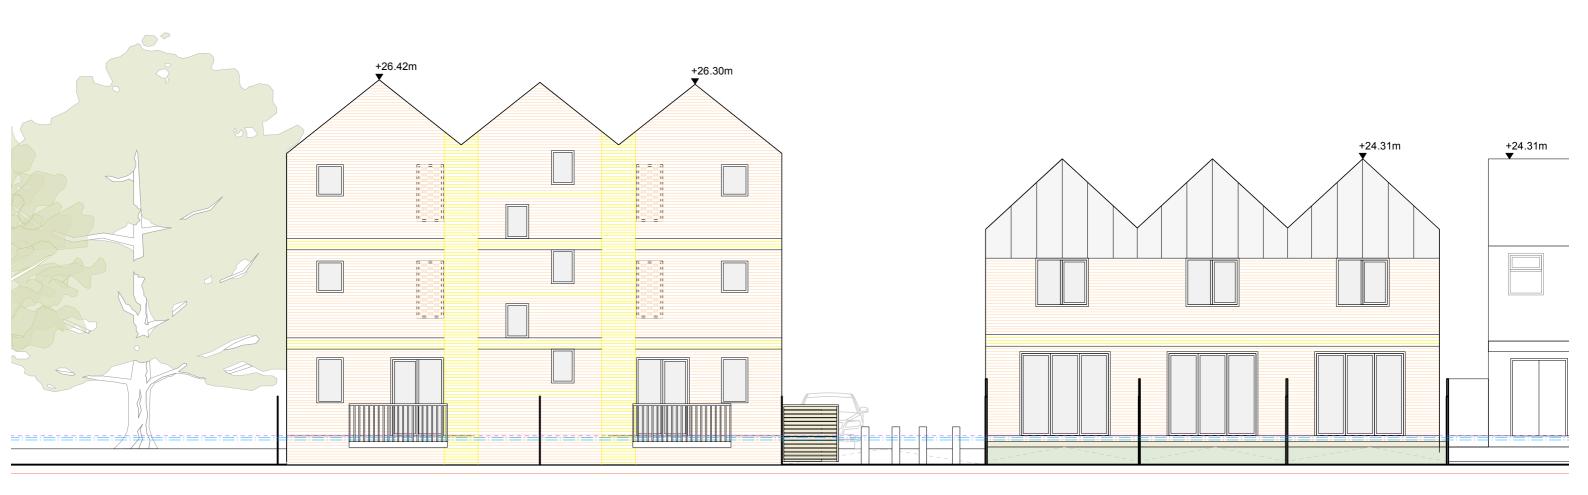

Revision: A 01.01.2021 Planning Issue

Project: 58-60 Maidstone Road

For: Mr & Mrs Bell

Drawing: Proposed Principal Elevations

Scale: 1:100 @ A3

Date: October 2020 Drawing No. 2018/20A