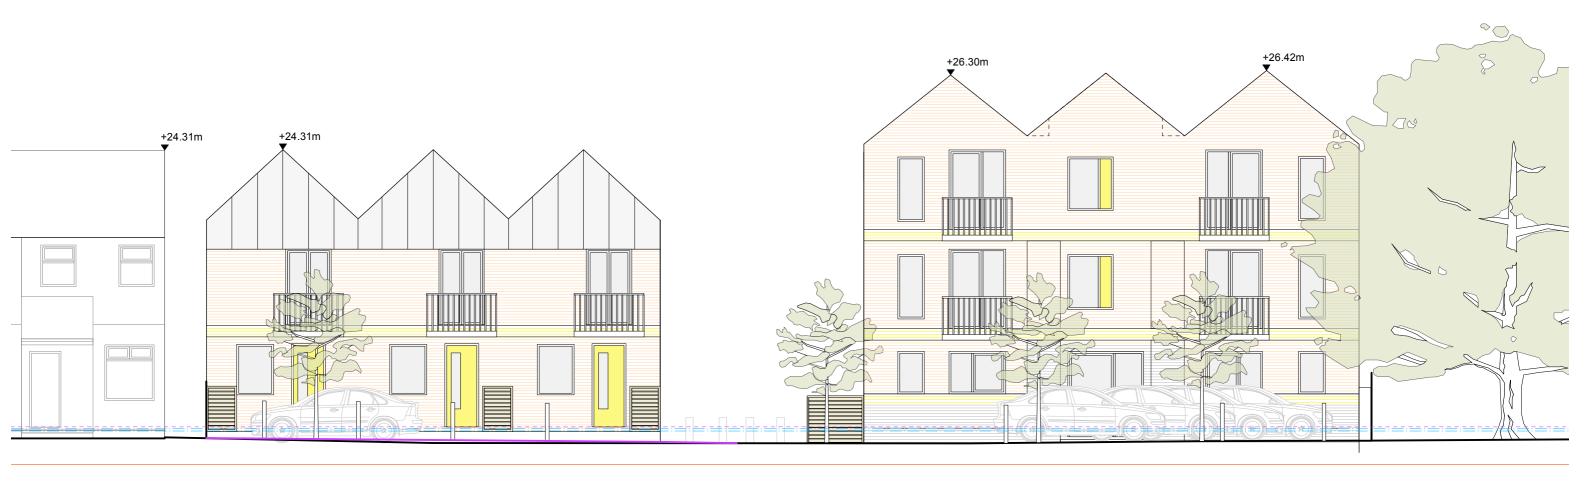

Revision: A 01.01.2021 Planning Issue

Project: 58-60 Maidstone Road

For: Mr & Mrs Bell

Drawing: Proposed Principal Elevations

Scale: 1:100 @ A3

Date: October 2020 Drawing No. 2018/20A