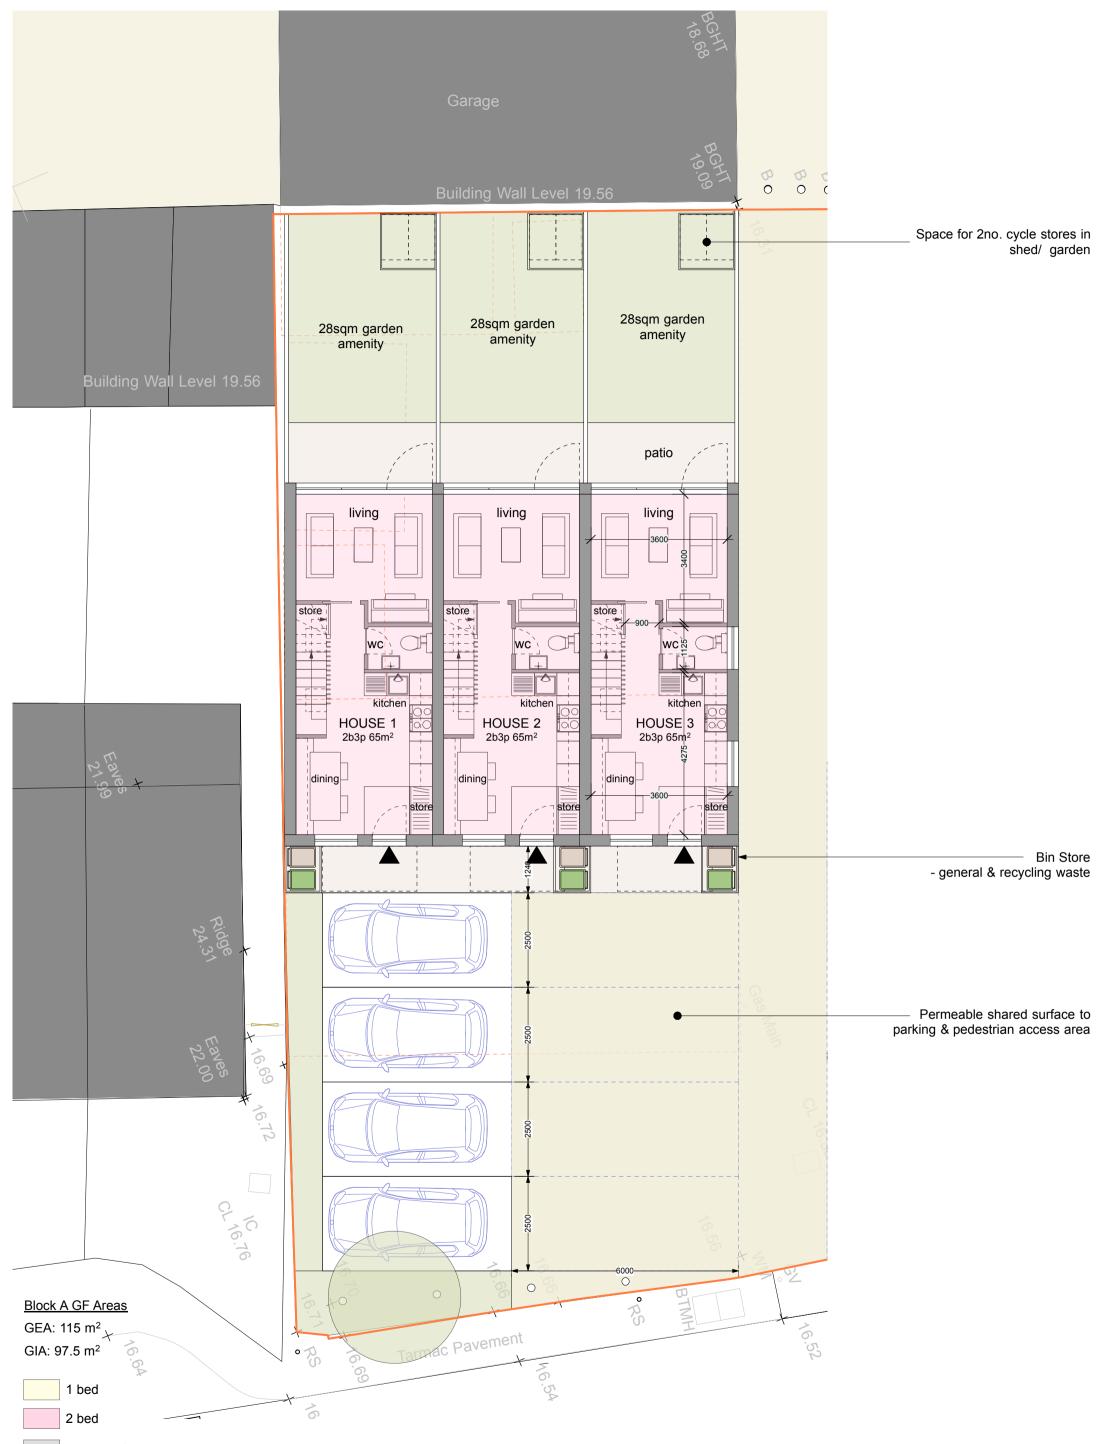

 Revision:
 A 01.01.2021 Planning Issue

 Project:
 58-60 Maidstone Road

 For:
 Mr & Mrs Bell

 Drawing:
 Proposed GF Block A Plan

 Scale:
 1:100 @ A3

 Date:
 October 2020
 Drawing No.
 2018/ 12A