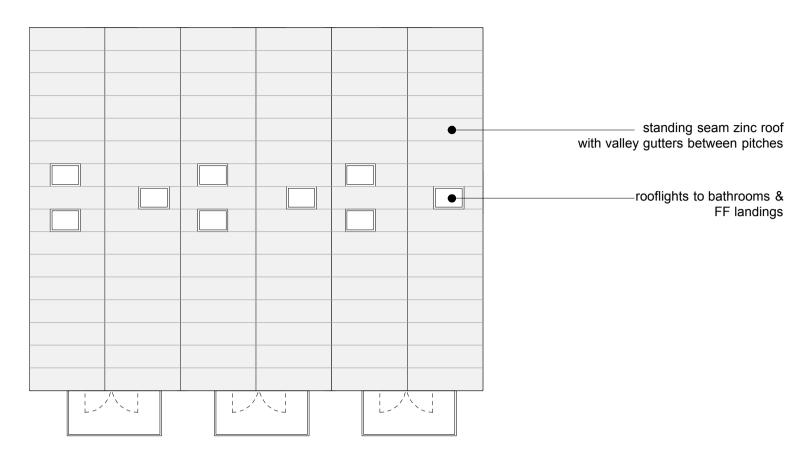

Roof Plan

Block A FF Areas

GEA: 115 m<sup>2</sup> GIA: 97.5 m<sup>2</sup>

Do not scale from this drawing, except for planning purposes. Contractor to take and check all dimensions on site before work commences.