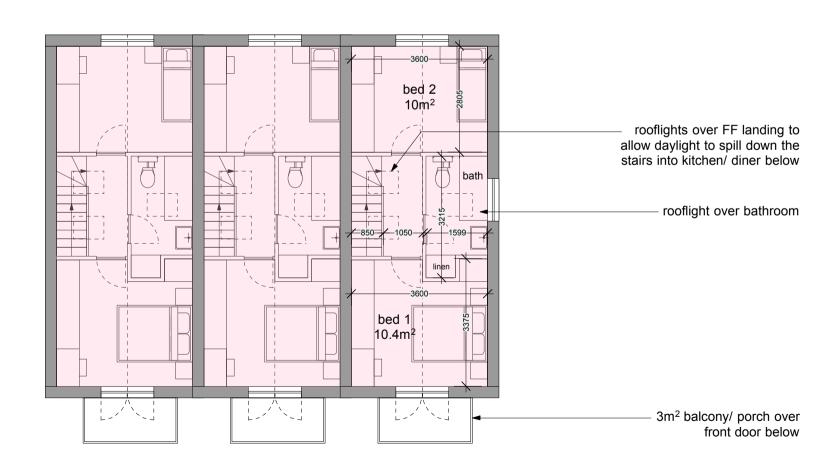

First Floor Plan

Discrepancies to be reported to the architect. Subcontractor to verify all dimensions on site before making a shop drawing or commencing manufacture. This drawing is copyright and must not be reproduced without permission.