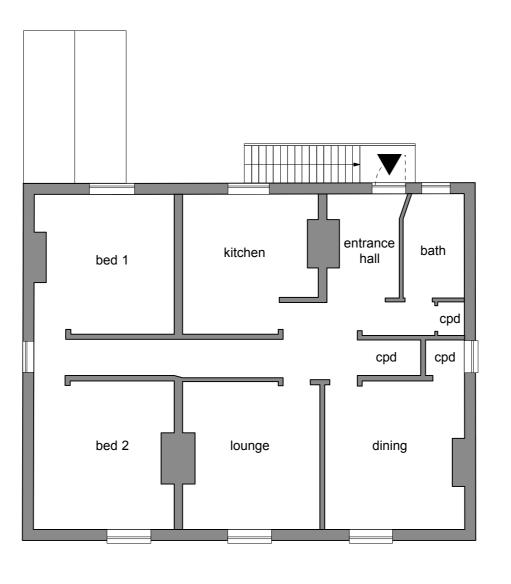

First Floor Roof

Do not scale from this drawing, except for planning purposes.

Contractor to take and check all dimensions on site before work commences.

Discrepancies to be reported to the architect.

Subcontractor to verify all dimensions on site before making a shop drawing or commencing manufacture.

Revision: -

Project: 58-60 Maidstone Road

For: Mr & Mrs Bell

Drawing: Existing Shop Plans

Scale: 1:100 @ A3

ate: October 2020 Drawing No. 2018/ 04