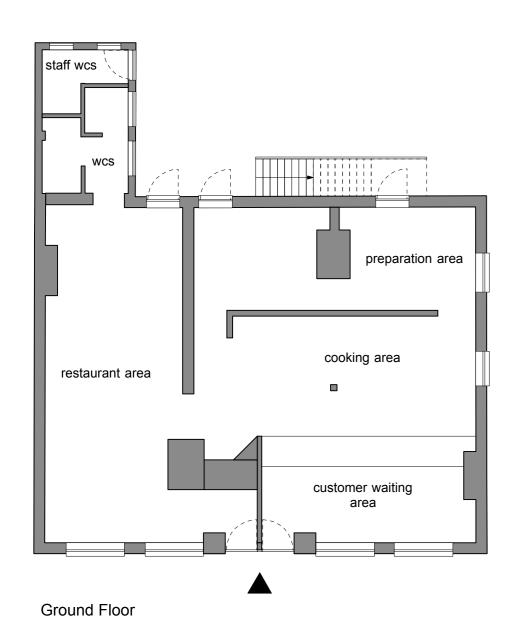

Revision: -

Project: 58-60 Maidstone Road

For: Mr & Mrs Bell

Drawing: Existing Shop Plans

Scale: 1:100 @ A3

ate: October 2020 Drawing No. 2018/ 04