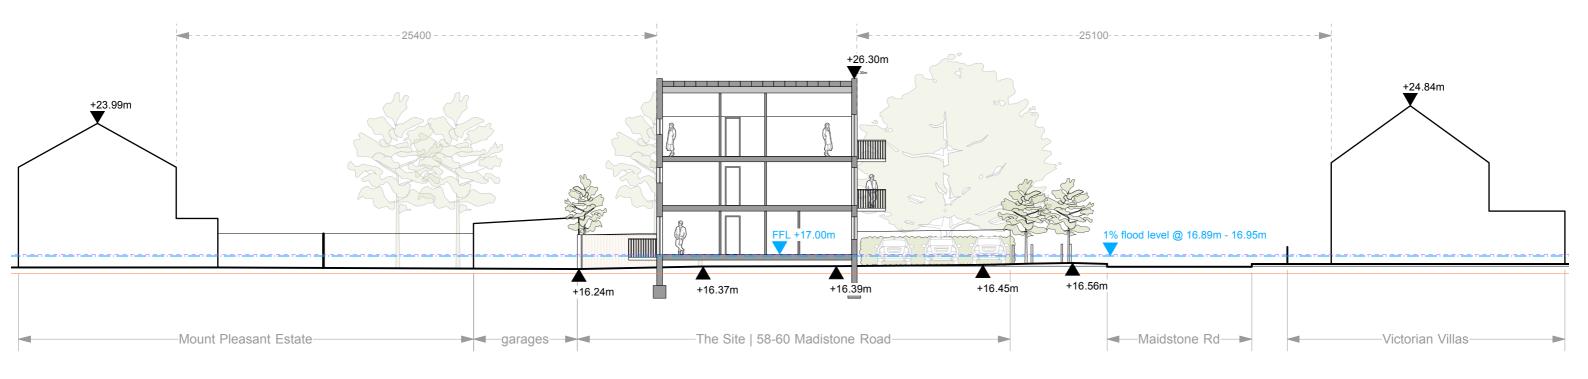

Do not scale from this drawing, except for planning purposes. Contractor to take and check all dimensions on site before work commences.

Discrepancies to be reported to the architect.

Subcontractor to verify all dimensions on site before making a shop drawing or commencing manufacture.

This drawing is copyright and must not be reproduced without permission.

0

## **Studio Bloom** Architecture + Design

10 M

studiobloom.co.uk | zara@studiobloom.co.uk | 01892 459183 Studio Bloom Ltd. Registered Office 54C York Road, Tunbridge Wells, Kent, TN1 1JY. Company No. 10692651 Revision: A 01.01.2021 Planning Issue 58-60 Maidstone Road Project: Mr & Mrs Bell For: Drawing: Proposed Site Sections 1:200 @ A3 Scale October 2020 Drawing No. 2018/40A Date: