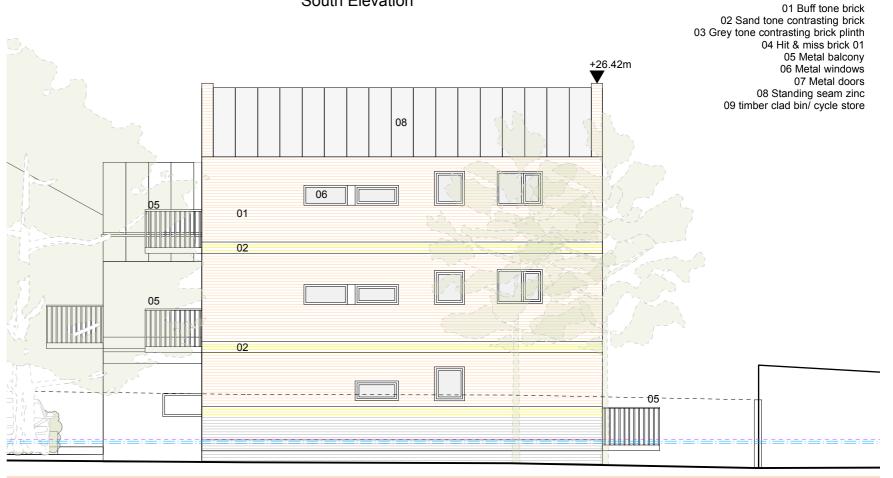

## South Elevation

West/ Rear Elevation

North Elevation

Do not scale from this drawing, except for planning purposes. Contractor to take and check all dimensions on site before work commences. Discrepancies to be reported to the architect.

Block B Elevations

Material Key

Studio Bloom Ltd. Registered Office 54C York Road, Tunbridge Wells, Kent, TN1 1JY. Company No. 10692651