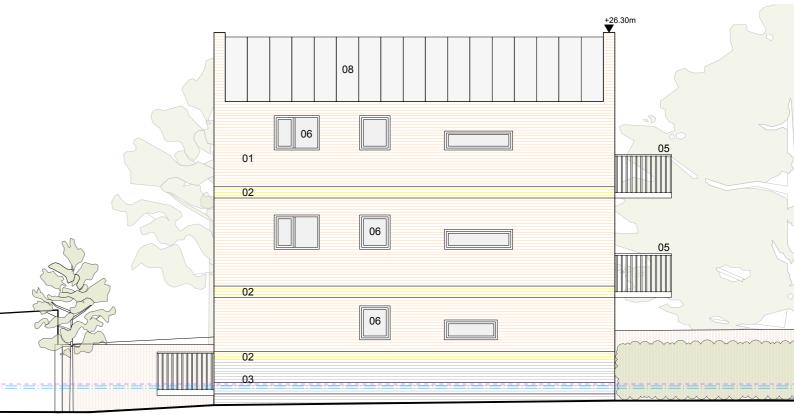

## South Elevation

West/ Rear Elevation

North Elevation

Do not scale from this drawing, except for planning purposes. Contractor to take and check all dimensions on site before work commences. Discrepancies to be reported to the architect.