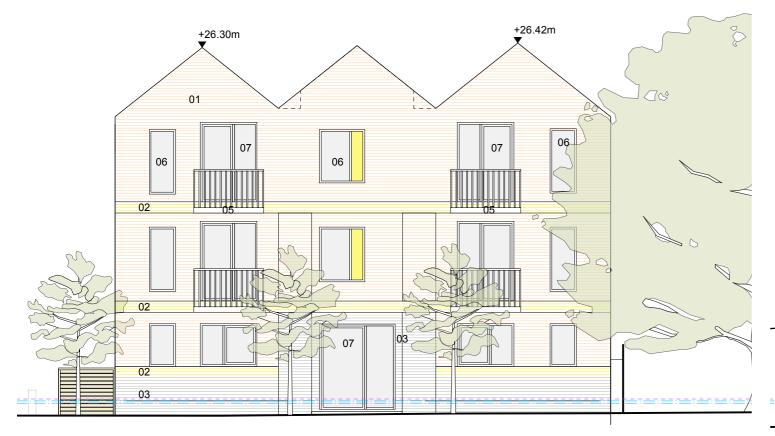

## East/ Front Elevation



## South Elevation



West/ Rear Elevation

North Elevation

Do not scale from this drawing, except for planning purposes. Contractor to take and check all dimensions on site before work commences. Discrepancies to be reported to the architect.

Subcontractor to verify all dimensions on site before making a shop drawing or commencing manufacture.

This drawing is copyright and must not be reproduced without permission.

<sub>5 M</sub>Studio Bloom | Architecture + Design

studiobloom.co.uk | zara@studiobloom.co.uk | 01892 459183

1:100 @ A3

For:

Drawing:

B 22.01.2021 Planning Issue Revision: A 01.01.2021 Planning Issue

Mr & Mrs Bell

October 2020 Drawing No. 2018/ 22B

58-60 Maidstone Road

Block B Elevations

Material Key

Studio Bloom Ltd. Registered Of