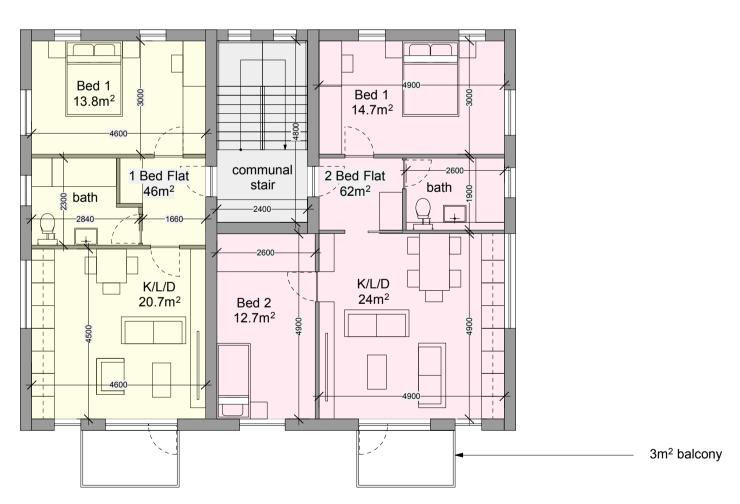

Roof Plan

First Floor & Second Floor Plan

## **Block B FF Areas**

GEA: 139 m<sup>2</sup> GIA: 120 m<sup>2</sup>

## Block B SF Areas

GEA: 139 m<sup>2</sup> GIA: 120 m<sup>2</sup>

Do not scale from this drawing, except for planning purposes. Contractor to take and check all dimensions on site before work commences.