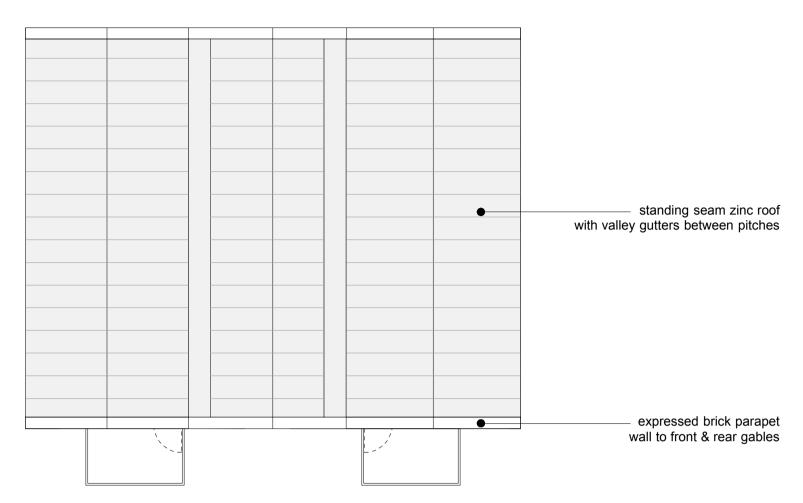

Roof Plan



First Floor & Second Floor Plan

## **Block B FF Areas**

GEA: 139 m<sup>2</sup> GIA: 120 m<sup>2</sup>

## Block B SF Areas

GEA: 139 m<sup>2</sup> GIA: 120 m<sup>2</sup>





Do not scale from this drawing, except for planning purposes. Contractor to take and check all dimensions on site before work commences.

Discrepancies to be reported to the architect.
Subcontractor to verify all dimensions on site before making a shop drawing or commencing manufacture. This drawing is copyright and must not be reproduced without permission.

0 1 2 3 4 5 M Studio Bloom | Architecture + Design studiobloom.co.uk | zara@studiobloom.co.uk | 01892 459183

B 22.01.2021 Planning Issue Revision: A 01.01.2021 Planning Issue Project: 58-60 Maidstone Road

Mr & Mrs Bell For:

Date:

Drawing: Pro