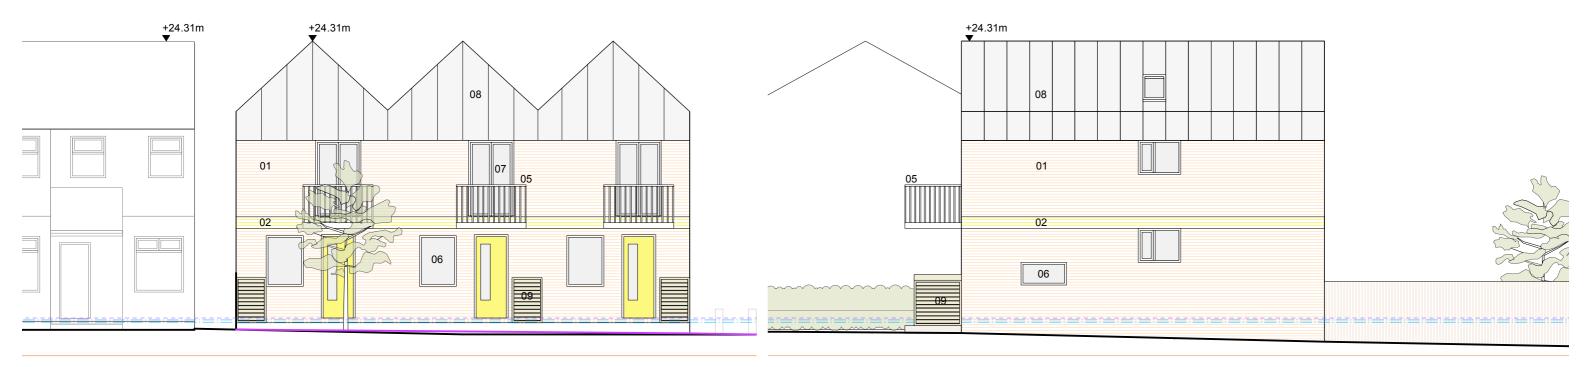

## East/ Front Elevation +24.31m 08 01 06

## North Elevation 01 Buff tone brick 02 Sand tone contrasting brick 03 Grey tone contrasting brick plinth 04 Hit & miss brick 01 05 Metal balcony 06 Metal windows 07 Metal doors 08 Standing seam zinc 09 timber clad bin/ cycle store +24.31m 80 06 07

South Elevation

5 M Studio Bloom | Architecture + Design Drawing: Block A Elevations 1:100 @ A3

West/ Rear Elevation

Discrepancies to be reported to the architect. This drawing is copyright and must not be reproduced without permission.