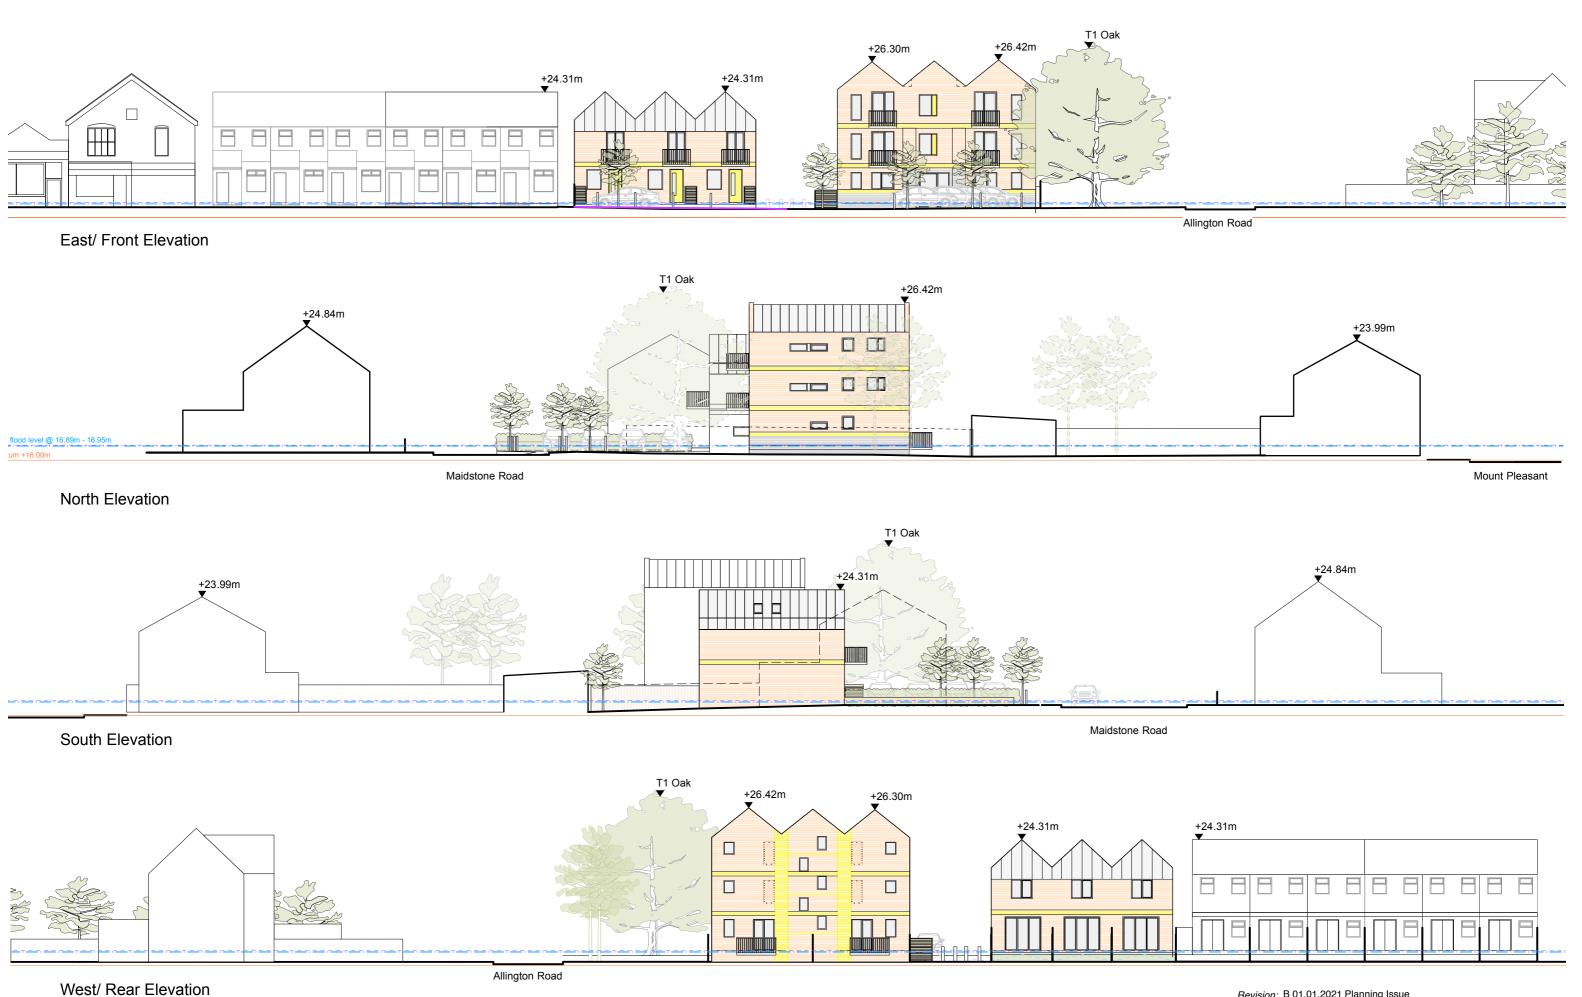

58-60 Maidstone Road

Mr & Mrs Bell

Drawing: Proposed Site Elevations

1:250 @ A3

October 2020 Drawing No. 2018/30B