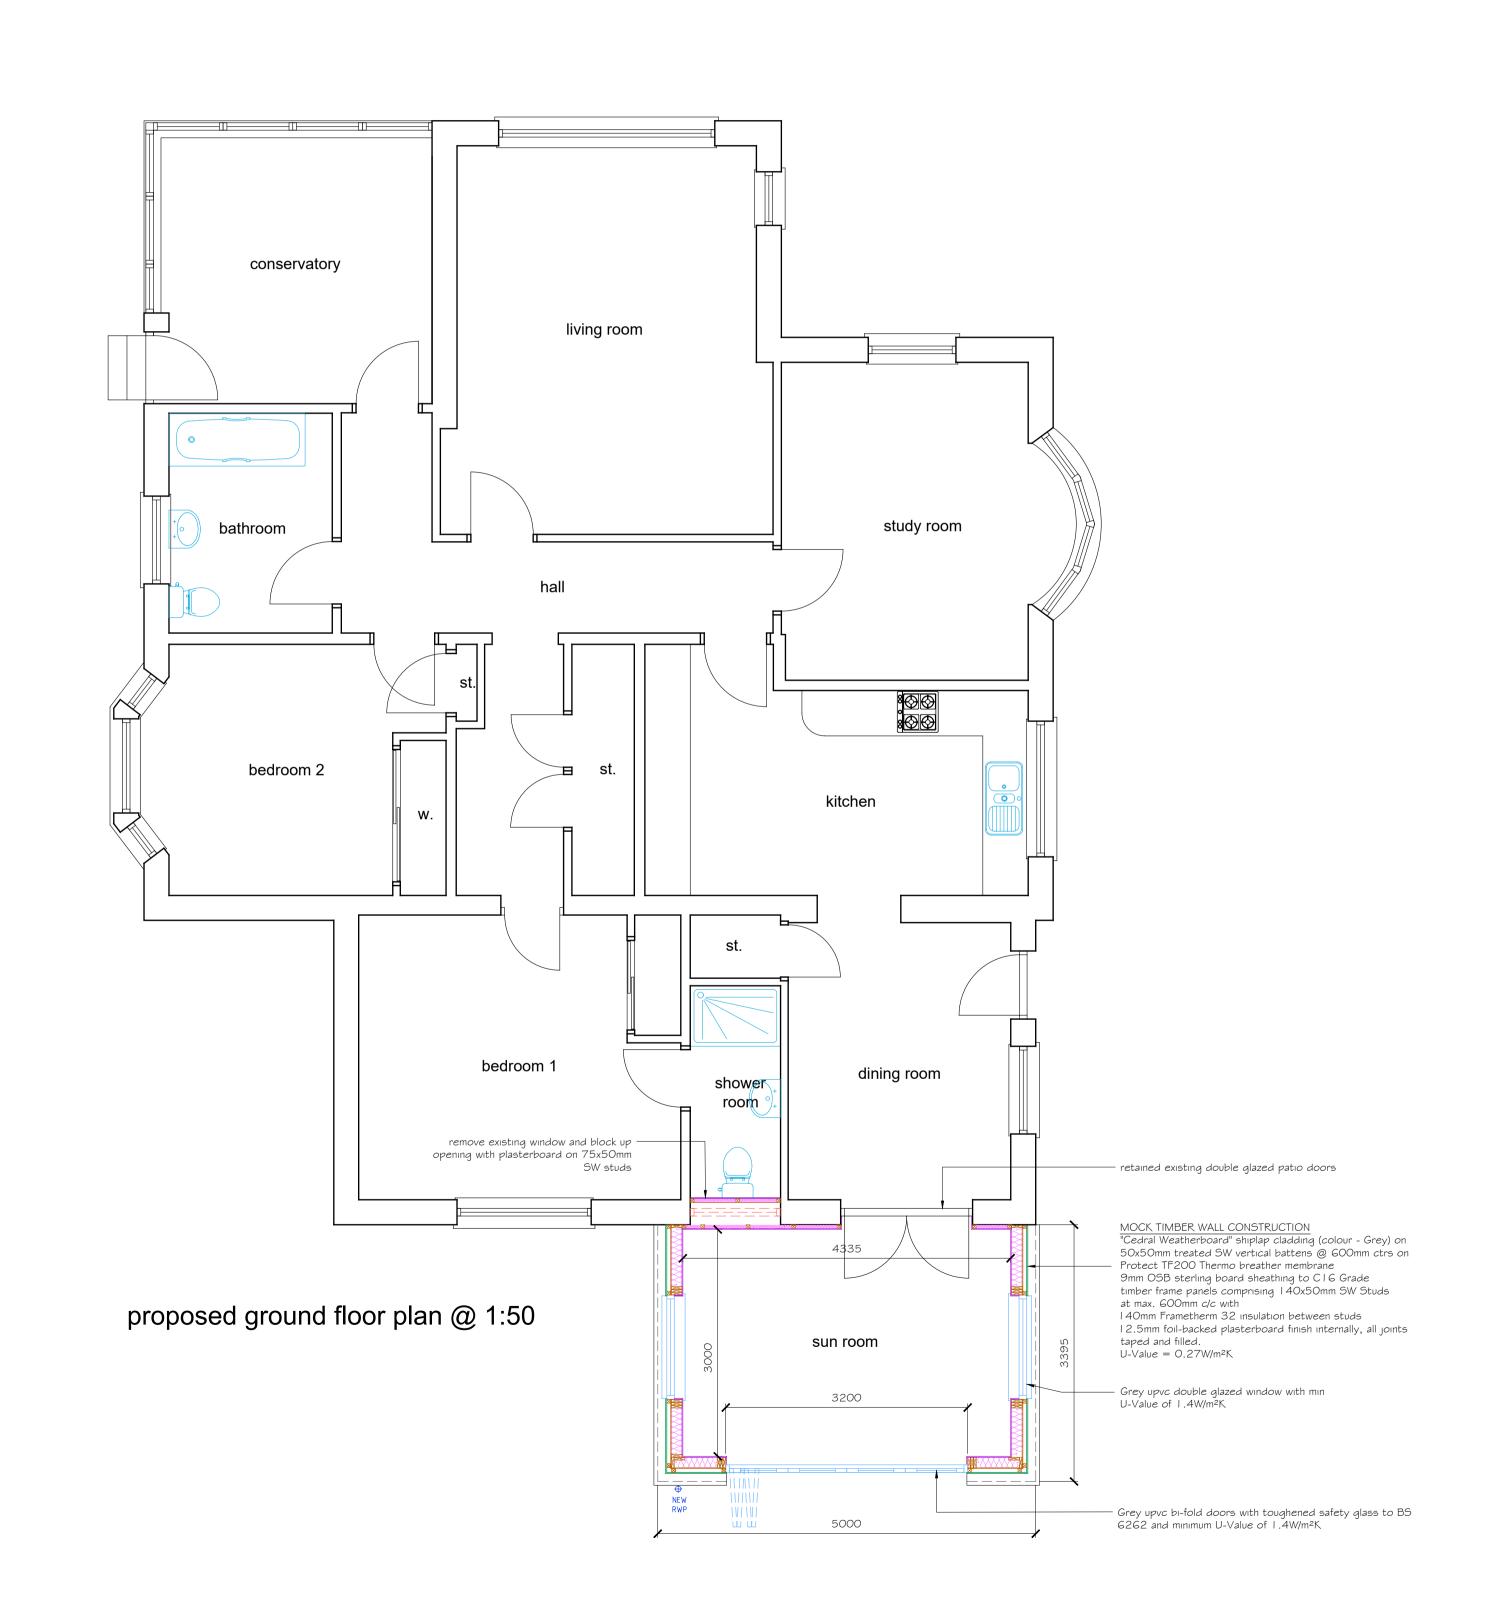

north elevation @ 1:100

west elevation @ 1:100

east elevation @ 1:100

- --/-- ---

| Kirkton Enterprise Centre Sir William Smith Road Kirkton Industrial Estate Arbroath DD11 3RD Tel: 01241 435236 | project Alterations to 6 Morley Place Arbroath DD11 2AJ | <sup>client</sup><br>Mr & Mrs Beattie | drawing<br>Proposed Plans and Elevations |
|----------------------------------------------------------------------------------------------------------------|---------------------------------------------------------|---------------------------------------|------------------------------------------|
| www.building-design-services.com                                                                               | scale                                                   | date                                  | drg no. rev.                             |
| building design services                                                                                       | 1:100 & 1:50                                            | January 2020                          | PL-01 -                                  |