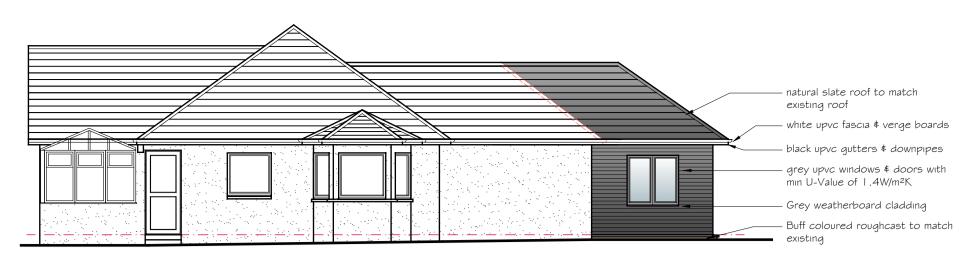

north elevation @ 1:100

west elevation @ 1:100

east elevation @ 1:100

- --/-- ---

| Kirkton Enterprise Centre Sir William Smith Road Kirkton Industrial Estate Arbroath DD11 3RD Tel: 01241 435236 | project Alterations to 6 Morley Place Arbroath DD11 2AJ | <sup>client</sup><br>Mr & Mrs Beattie | drawing<br>Proposed Plans and Elevations |
|----------------------------------------------------------------------------------------------------------------|---------------------------------------------------------|---------------------------------------|------------------------------------------|
| www.building-design-services.com                                                                               | scale                                                   | date                                  | drg no. rev.                             |
| building design services                                                                                       | 1:100 & 1:50                                            | January 2020                          | PL-01 -                                  |