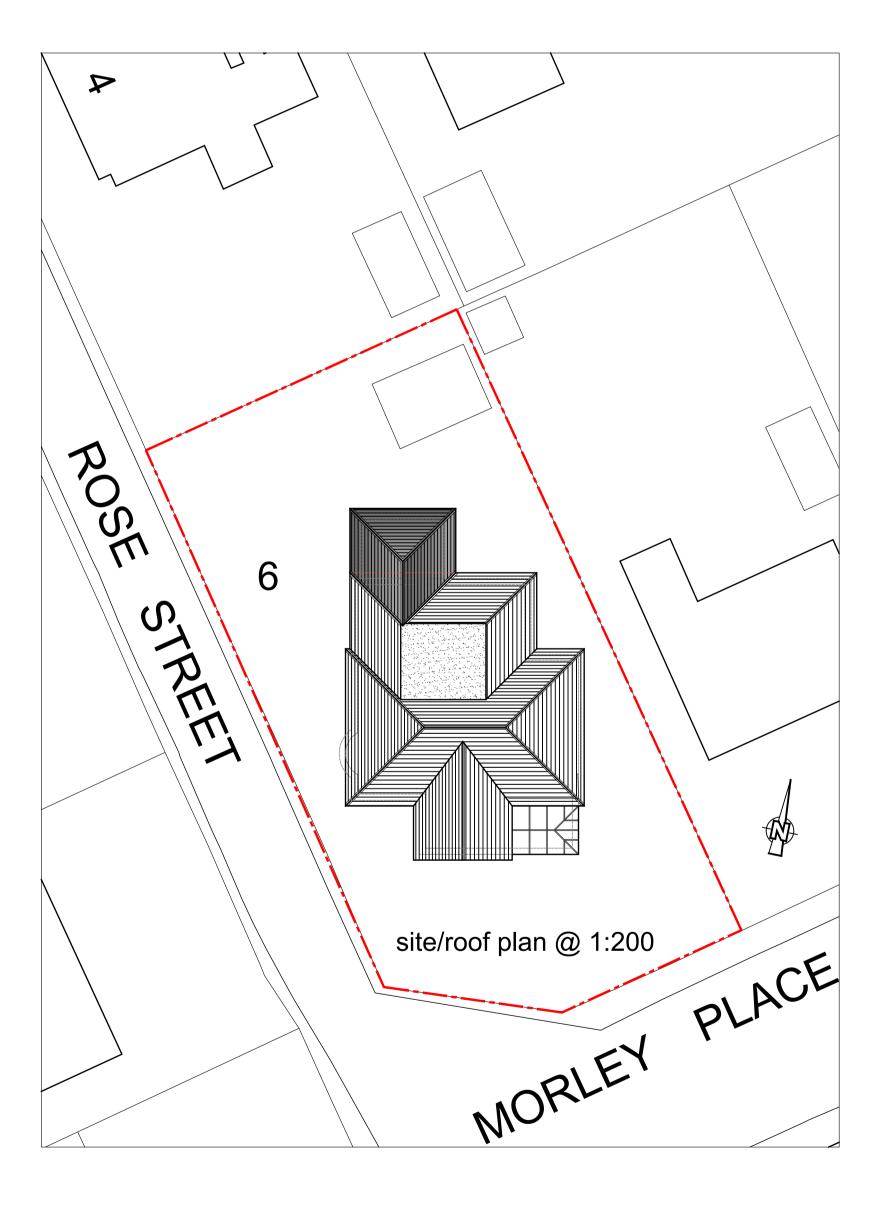

north elevation @ 1:100

west elevation @ 1:100

east elevation @ 1:100

- --/-- ---

| Kirkton Enterprise Centre Sir William Smith Road Kirkton Industrial Estate Arbroath DD11 3RD Tel: 01241 435236 | project Alterations to 6 Morley Place Arbroath DD11 2AJ | <sup>client</sup><br>Mr & Mrs Beattie | drawing<br>Proposed Plans and Elevations |
|----------------------------------------------------------------------------------------------------------------|---------------------------------------------------------|---------------------------------------|------------------------------------------|
| www.building-design-services.com                                                                               | scale                                                   | date                                  | drg no. rev.                             |
| building design services                                                                                       | 1:100 & 1:50                                            | January 2020                          | PL-01 -                                  |