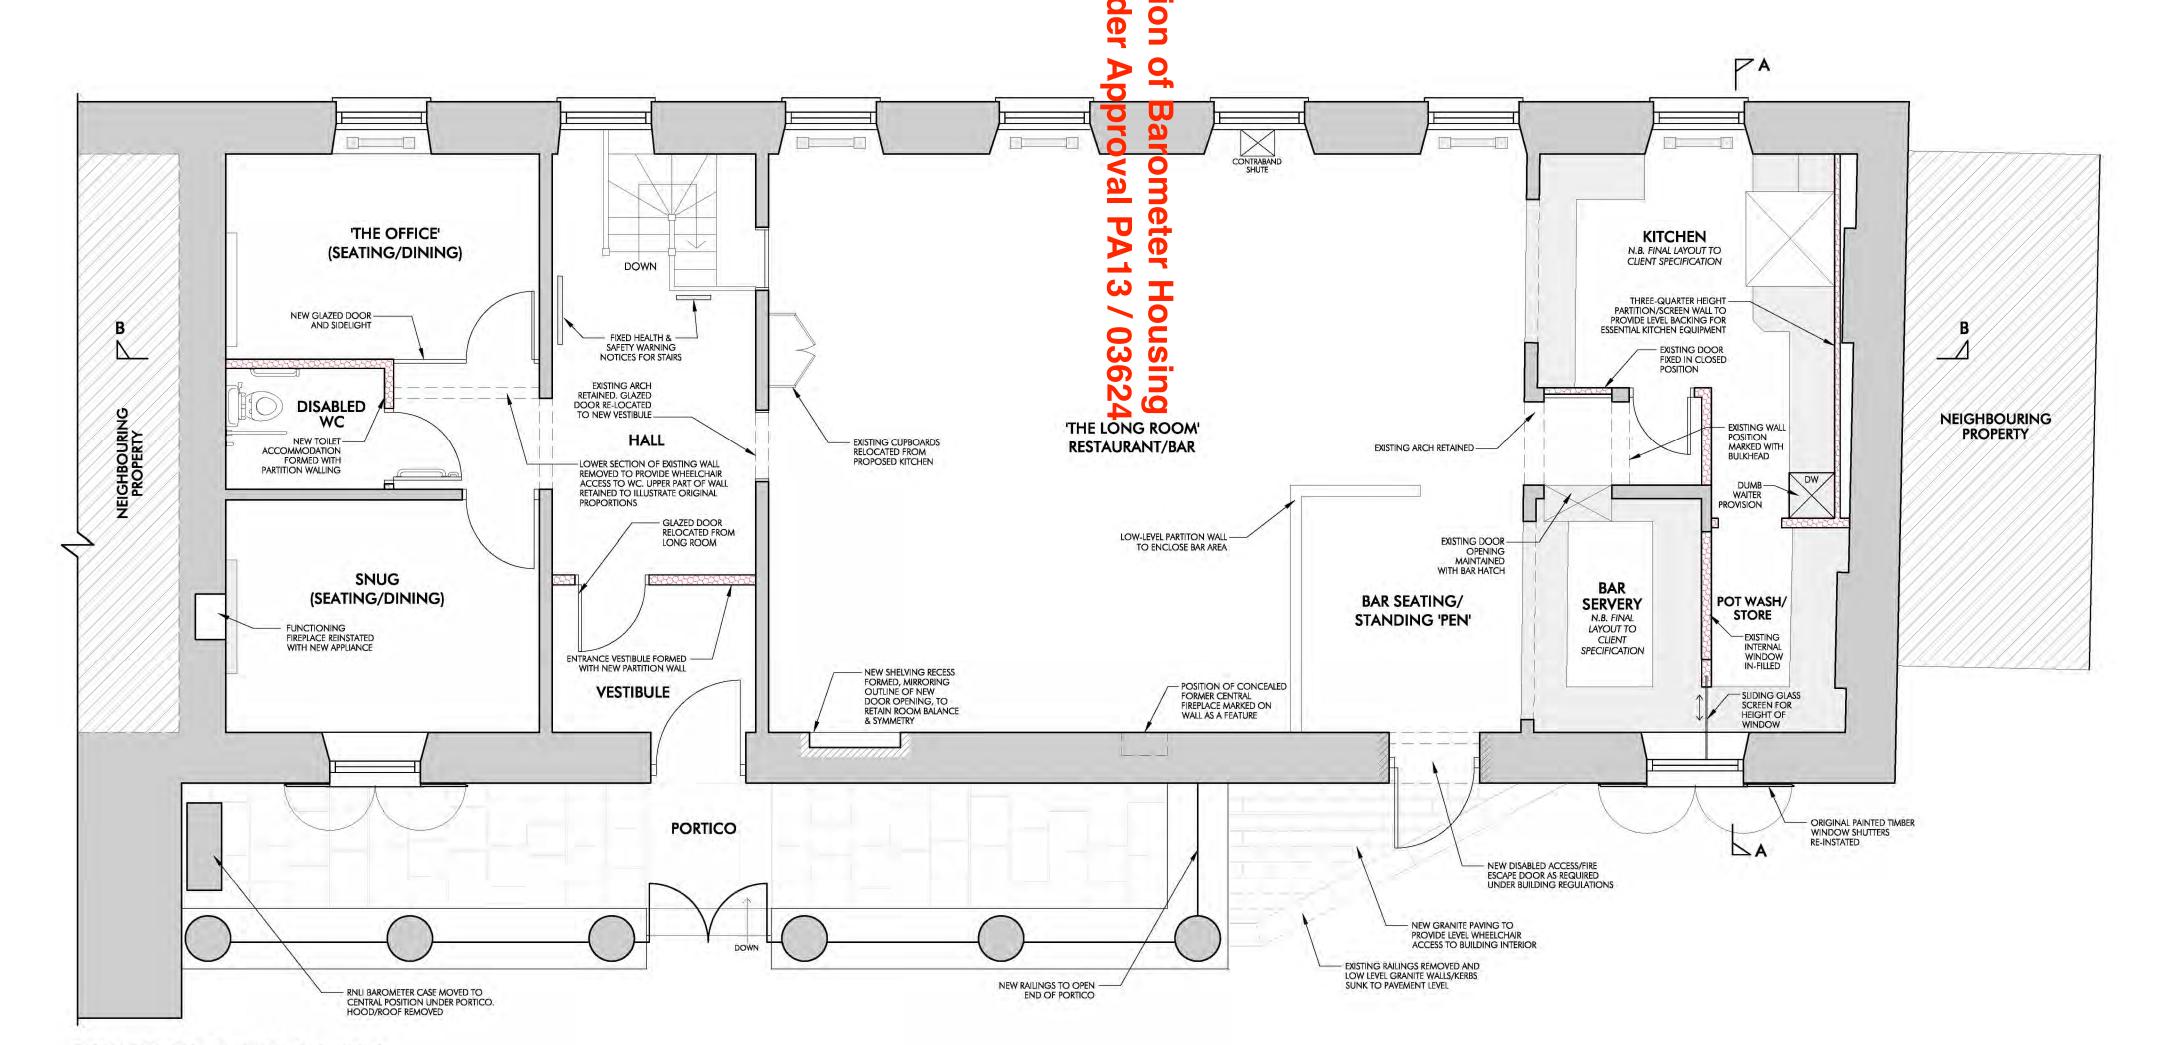

## FIRST FLOOR PLAN

© CAD ARCHITECTS LIMITED

THE DESIGN AND LAYOUT IN THIS DRAWING ARE THE COPYRIGHT OF CAD ARCHITECTS LTD. AND MAY NOT BE AMENDED OR ADAPTED FOR ANY PURPOSE WITHOUT THE EXPRESS WRITTEN APPROVAL OF CAD ARCHITECTS LTD.

TITLE

PROPOSED CHANGE OF USE

CUSTOM HOUSE
ARWENACK STREET, FALMOUTH
THE STABLE BAR & RESTAURANTS LTD

PROPOSED FLOOR PLANS

снескеD

PLANNING 2016.C.1

APRIL 2013

1:50 @ A1