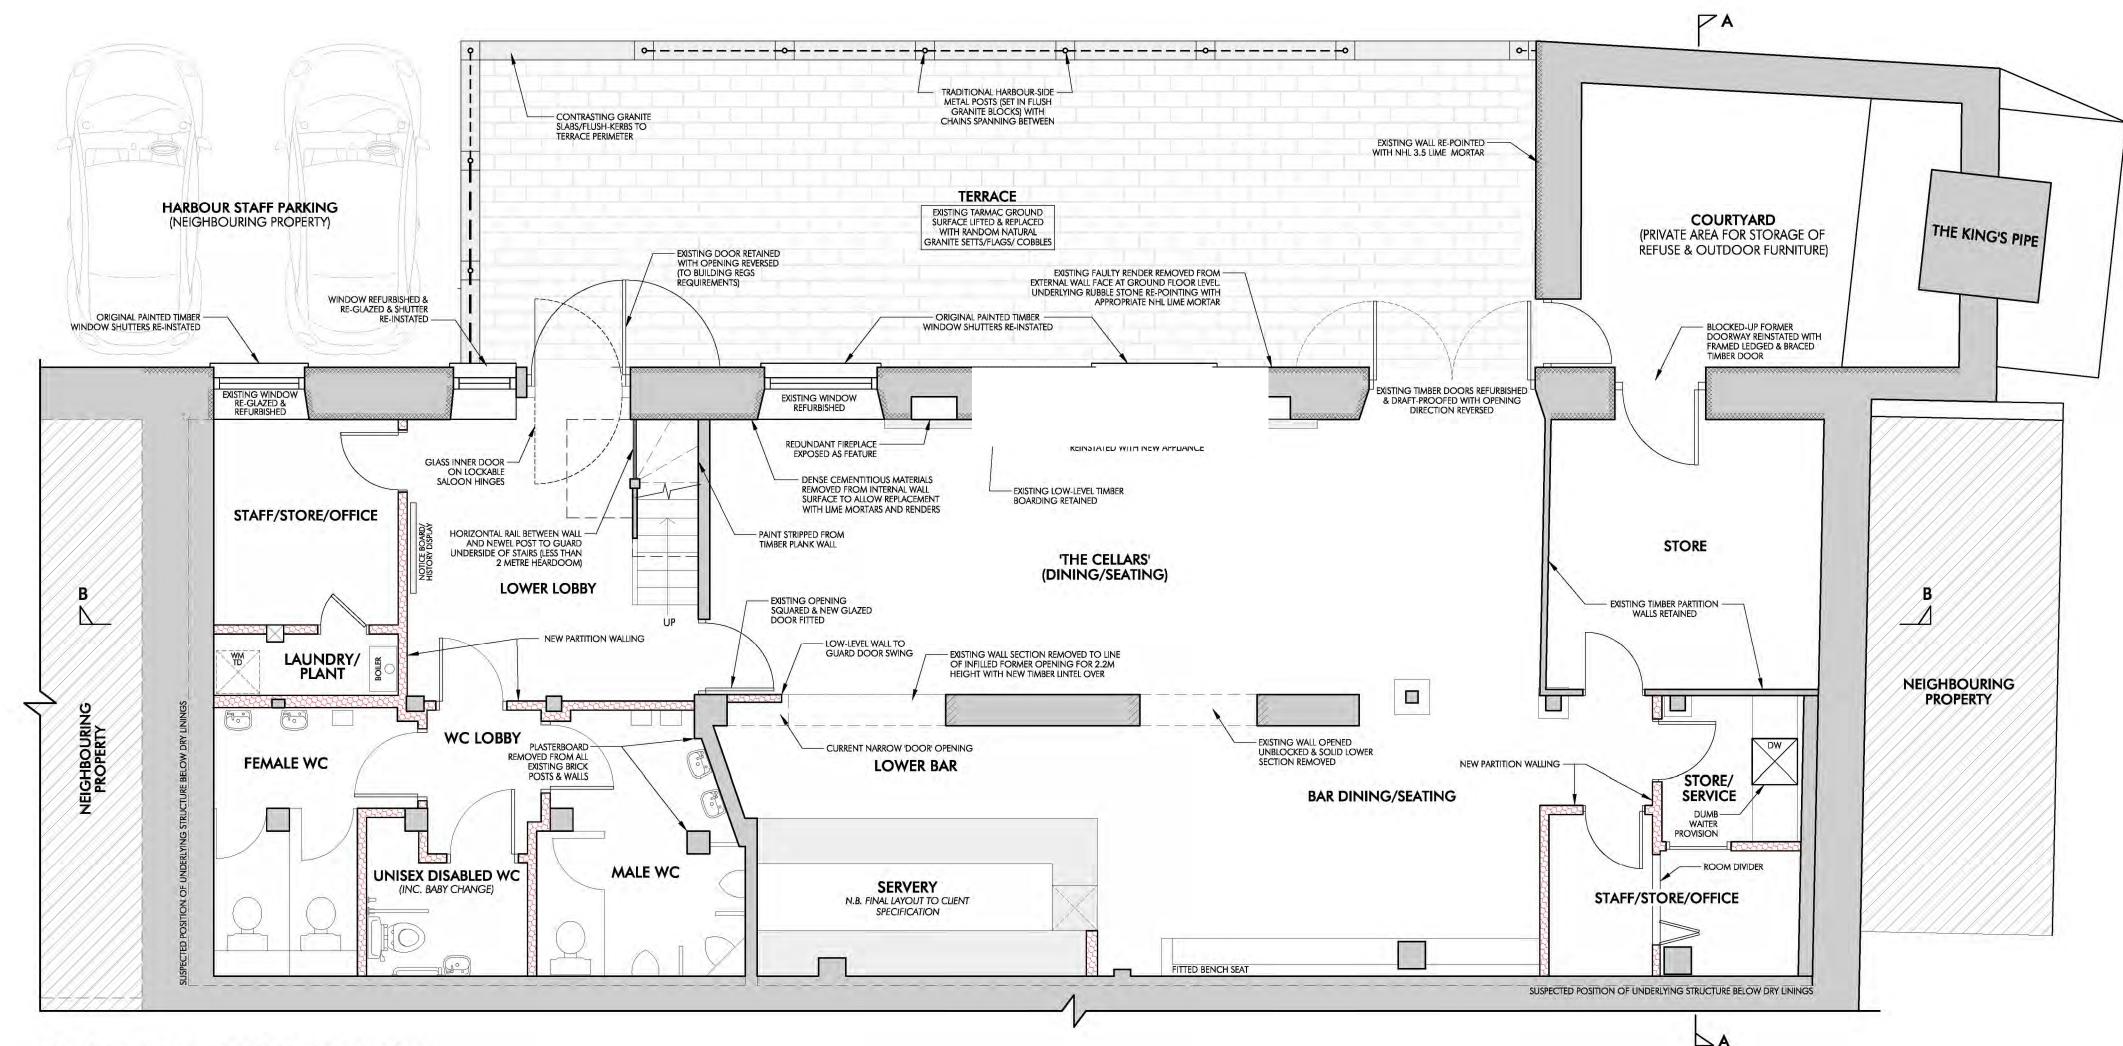

## FIRST FLOOR PLAN

© CAD ARCHITECTS LIMITED

THE DESIGN AND LAYOUT IN THIS DRAWING ARE THE COPYRIGHT OF CAD ARCHITECTS LTD. AND MAY NOT BE AMENDED OR ADAPTED FOR ANY PURPOSE WITHOUT THE EXPRESS WRITTEN APPROVAL OF CAD ARCHITECTS LTD.

TITLE

PROPOSED CHANGE OF USE

CUSTOM HOUSE
ARWENACK STREET, FALMOUTH
THE STABLE BAR & RESTAURANTS LTD

PROPOSED FLOOR PLANS

снескеD

PLANNING 2016.C.1

APRIL 2013

1:50 @ A1