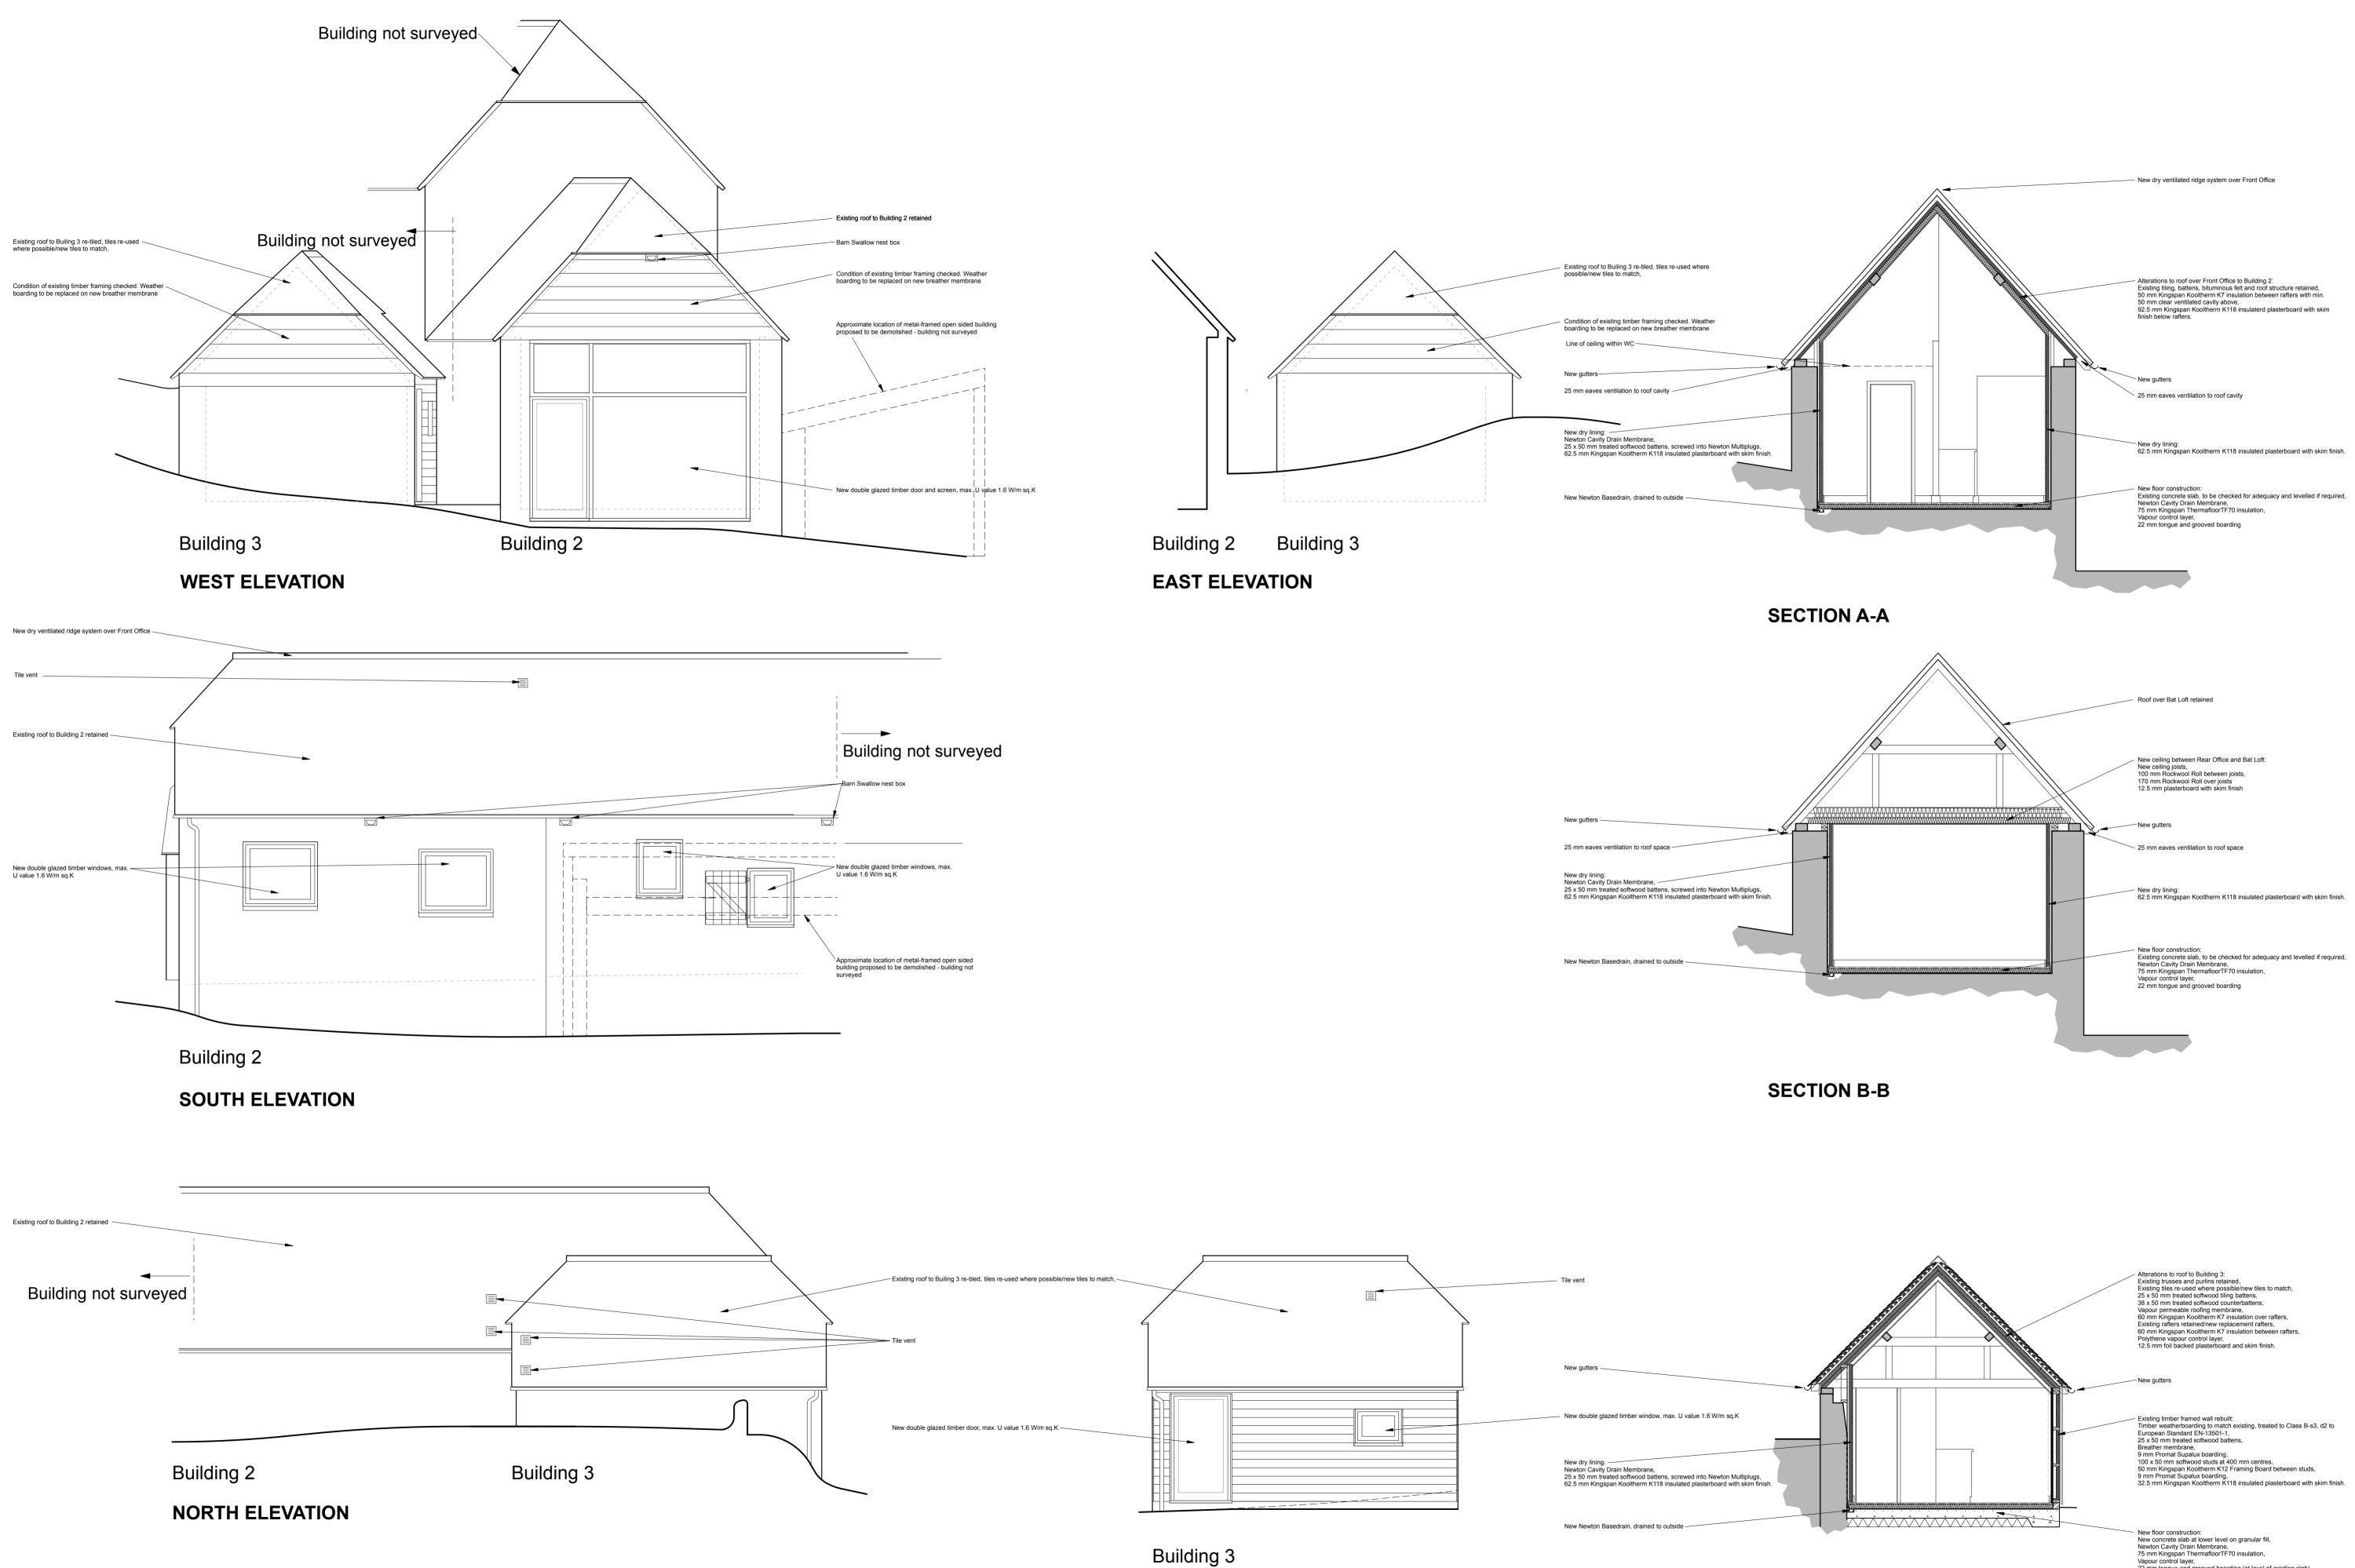

SOUTH ELEVATION

## **SECTION C-C**

Valley F Buildings

## PRELIMINARY DRAWING: NOT TO BE USED FOR CONSTRUCTION

.....

Vapour control layer, 22 mm tongue and grooved boarding (at level of existing slab).

| Farm, Upper Pollicott                                                                                                                                                                                | JOD NO | VFP7      | PRELIM               | Dwg  | 2.50     | Revision   | Α       |  |
|------------------------------------------------------------------------------------------------------------------------------------------------------------------------------------------------------|--------|-----------|----------------------|------|----------|------------|---------|--|
| gs 2 & 3: Elevations and Sections as Proposed                                                                                                                                                        | Scale  | 1:50 @ A1 | Issued for<br>B Regs | Date | 20.11.20 | Revised 12 | 2.01.21 |  |
| © Purple Architects Ltd. Do not scale off drawing. Check all dimensions on site and advise any discrepancies before commencing work. All figured dimensions are millimetres unless otherwise stated. |        |           |                      |      |          |            |         |  |