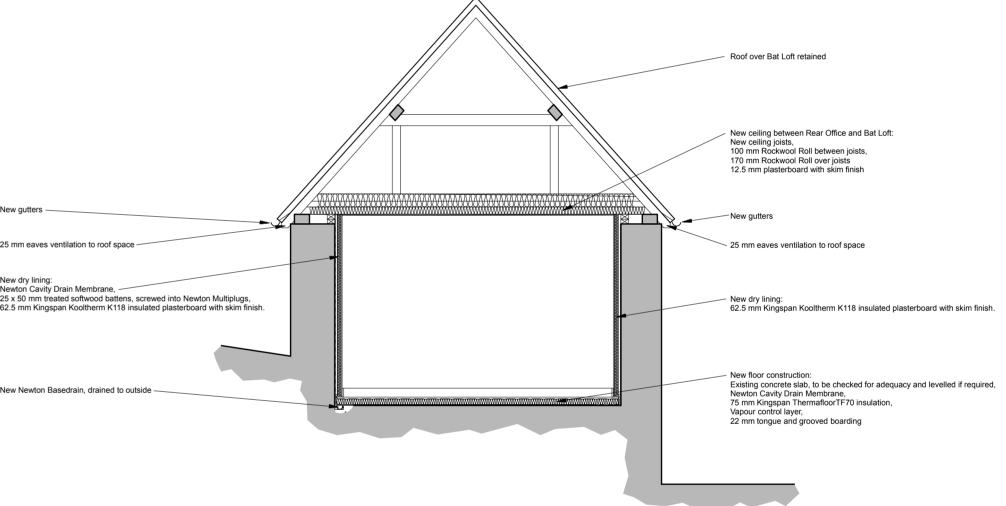

## **SECTION C-C**

Valley F Buildings

## PRELIMINARY DRAWING: NOT TO BE USED FOR CONSTRUCTION

.....

Vapour control layer, 22 mm tongue and grooved boarding (at level of existing slab).

| Farm, Upper Pollicott                                                                                                                                                                                | JOD NO | VFP7      | PRELIM               | Dwg  | 2.50     | Revision   | Α       |  |
|------------------------------------------------------------------------------------------------------------------------------------------------------------------------------------------------------|--------|-----------|----------------------|------|----------|------------|---------|--|
| gs 2 & 3: Elevations and Sections as Proposed                                                                                                                                                        | Scale  | 1:50 @ A1 | Issued for<br>B Regs | Date | 20.11.20 | Revised 12 | 2.01.21 |  |
| © Purple Architects Ltd. Do not scale off drawing. Check all dimensions on site and advise any discrepancies before commencing work. All figured dimensions are millimetres unless otherwise stated. |        |           |                      |      |          |            |         |  |