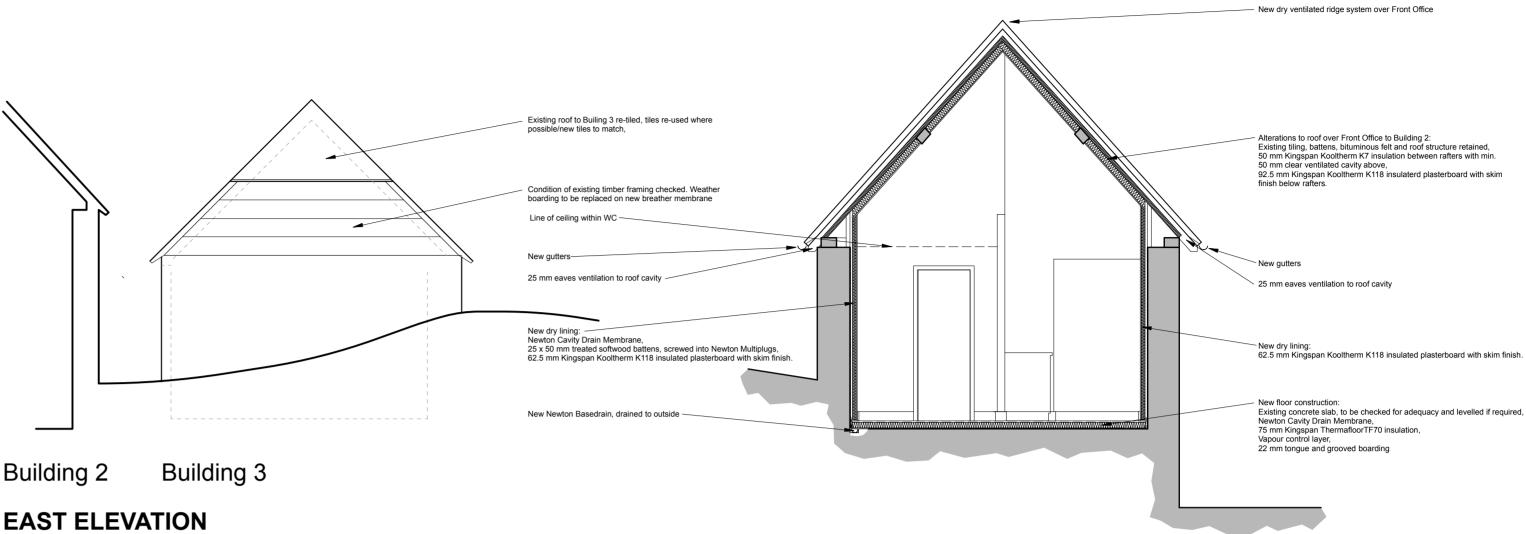

## PRELIMINARY DRAWING: NOT TO BE USED FOR CONSTRUCTION

.....

Vapour control layer, 22 mm tongue and grooved boarding (at level of existing slab).

| Farm, Upper Pollicott                                                                                                                                                                                | JOD NO | VFP7      | PRELIM               | Dwg  | 2.50     | Revision   | Α       |  |
|------------------------------------------------------------------------------------------------------------------------------------------------------------------------------------------------------|--------|-----------|----------------------|------|----------|------------|---------|--|
| gs 2 & 3: Elevations and Sections as Proposed                                                                                                                                                        | Scale  | 1:50 @ A1 | Issued for<br>B Regs | Date | 20.11.20 | Revised 12 | 2.01.21 |  |
| © Purple Architects Ltd. Do not scale off drawing. Check all dimensions on site and advise any discrepancies before commencing work. All figured dimensions are millimetres unless otherwise stated. |        |           |                      |      |          |            |         |  |