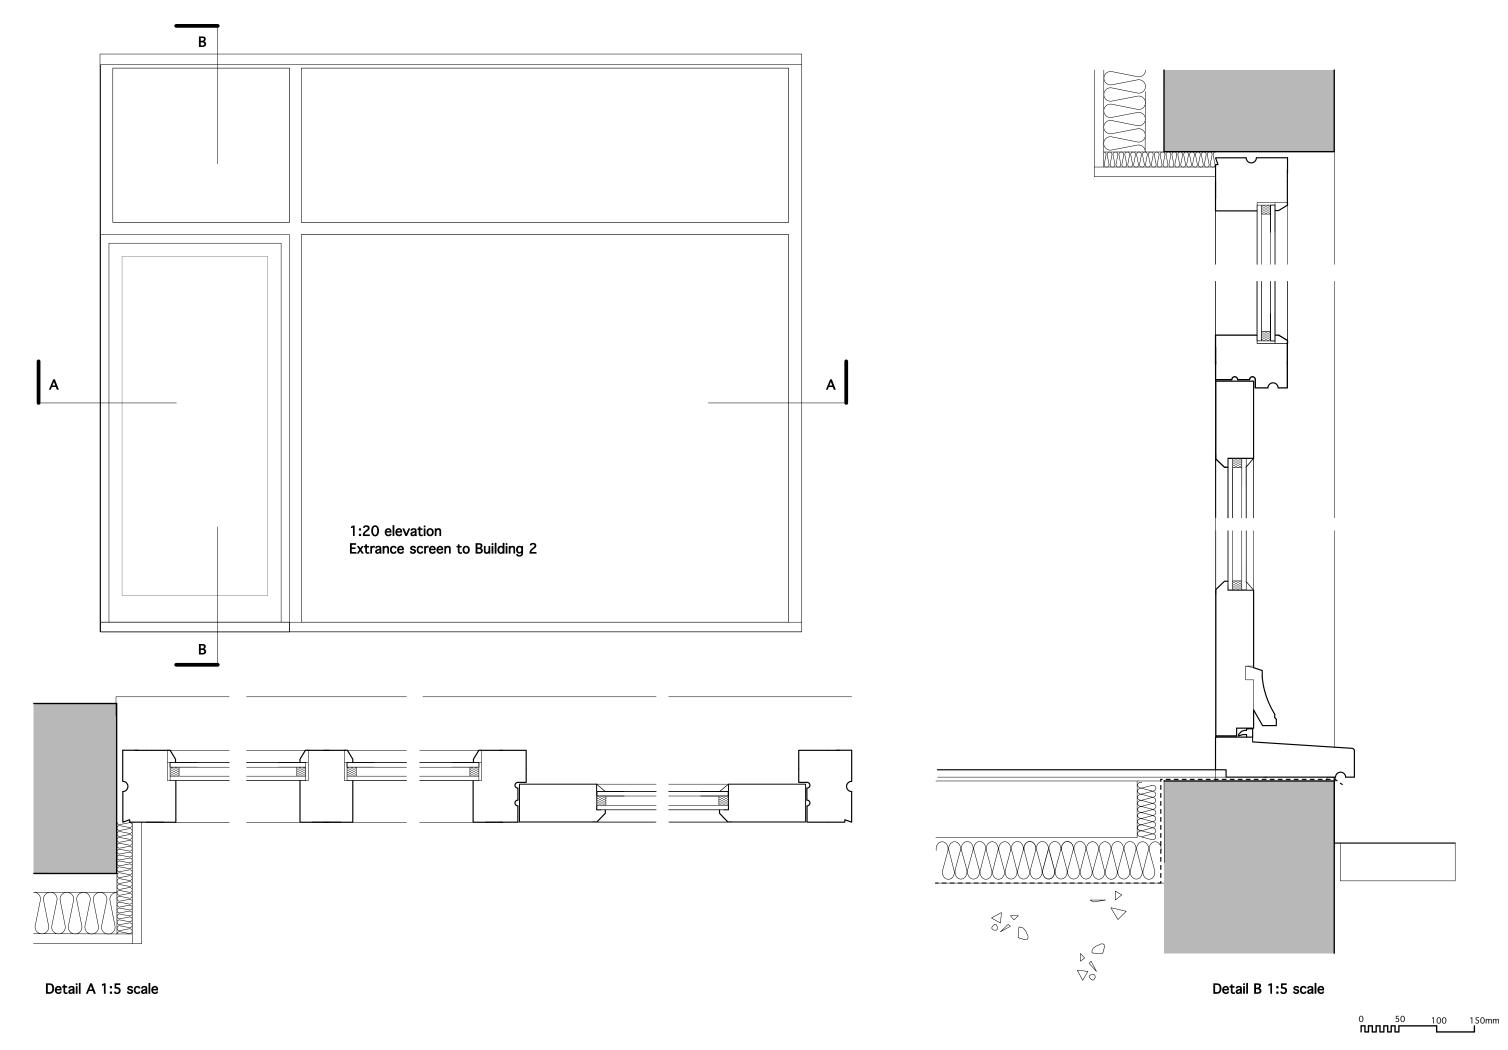

| Purplearchitects                                                                                        | Revisions | Valley Farm, Upper Pollicott                    | Job No WAY               | Status <b>P</b>     | Dwg 1.70             | Revision |
|---------------------------------------------------------------------------------------------------------|-----------|-------------------------------------------------|--------------------------|---------------------|----------------------|----------|
| 31 Couching Street Watlington Oxford OX49 5QF t 01491 613020 f 01491 614733 studio@purplearchitects.com |           | Joinery details: Building 2 - Front door screen | Scale<br>1:20 / 1:5 @ A3 | Issued for Planning | Date<br>January 2016 | Revised  |